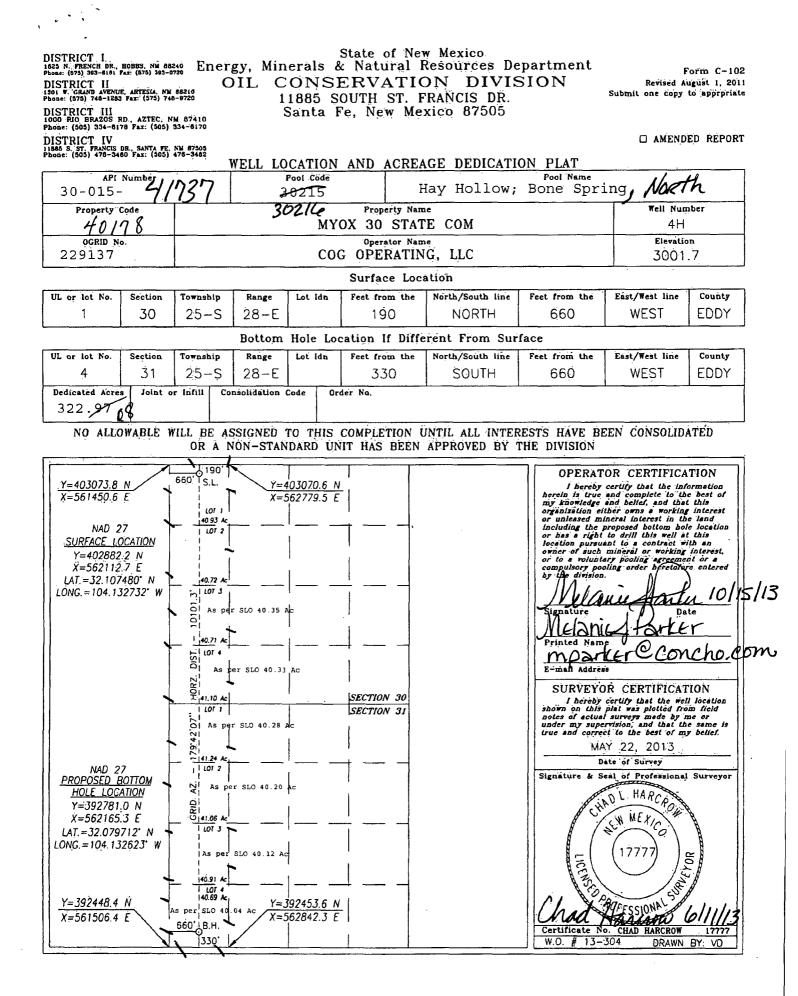

| •                                                   |                                       |                                      |                              |                                                                                                                  |        |  |
|-----------------------------------------------------|---------------------------------------|--------------------------------------|------------------------------|------------------------------------------------------------------------------------------------------------------|--------|--|
| Submit 1 Copy To Appropriate District               | State of New M                        | Form C-103                           |                              |                                                                                                                  |        |  |
| Office<br>District I                                | Energy, Minerals and Nat              | October 13, 2009                     |                              |                                                                                                                  |        |  |
| District I<br>1625 N. French Dr., Hobbs, NM 88240   | Energy, Wineruis und Par              |                                      | WELL API N                   | 0.                                                                                                               | ·      |  |
| District II                                         |                                       |                                      | 30-015-41737                 |                                                                                                                  |        |  |
| 1301 W. Grand Ave., Artesia, NM 88210               | OIL CONSERVATION                      |                                      | 5. Indicate Type of Lease    |                                                                                                                  |        |  |
| District III<br>1000 Pio Prozes Pd. Astes NM 87410  | 1220 South St. Fra                    | STATE SFEE                           |                              |                                                                                                                  |        |  |
| 1000 Rio Brazos Rd., Aztec, NM 87410<br>District IV | Santa Fe, NM 8                        | 37505                                | 6. State Oil & Gas Lease No. |                                                                                                                  |        |  |
| 1220 S. St. Francis Dr., Santa Fe, NM               |                                       |                                      |                              |                                                                                                                  |        |  |
| 87505                                               |                                       |                                      |                              |                                                                                                                  |        |  |
| SUNDRY NOTIC                                        | 7. Lease Name or Unit Agreement Name  |                                      |                              |                                                                                                                  |        |  |
| (DO NOT USE THIS FORM FOR PROPOSA                   | Myox 30 State Com                     |                                      |                              |                                                                                                                  |        |  |
| DIFFERENT RESERVOIR. USE "APPLICA<br>PROPOSALS.)    | 8. Well Number                        |                                      |                              |                                                                                                                  |        |  |
| 1. Type of Well: Oil Well $\boxtimes$ G             | 4H                                    |                                      |                              |                                                                                                                  |        |  |
| 2. Name of Operator                                 | 9. OGRID Number                       |                                      |                              |                                                                                                                  |        |  |
| COG Operating LLC                                   | 229137                                |                                      |                              |                                                                                                                  |        |  |
| 3. Address of Operator                              | 10. Pool name or Wildcat              |                                      |                              |                                                                                                                  |        |  |
| 2208 W. Main Street, Artesia, NN                    | Hay Hollow; Bone Spring, North        |                                      |                              |                                                                                                                  |        |  |
| 4. Well Location                                    |                                       |                                      |                              |                                                                                                                  |        |  |
|                                                     |                                       | 1'                                   | for a former day             | West                                                                                                             | 1:     |  |
|                                                     | <u>190</u> feet from the <u>North</u> |                                      |                              |                                                                                                                  | line   |  |
|                                                     |                                       | ange 28E                             | NMPM                         | Eddy                                                                                                             | County |  |
|                                                     | 11. Elevation (Show whether DI        | R, <i>RKB, RT, GR, etc.</i><br>)1.7' | )                            | 1. A. 1. A |        |  |
|                                                     |                                       |                                      |                              |                                                                                                                  |        |  |
|                                                     |                                       |                                      |                              |                                                                                                                  |        |  |
| 12. Check Appropriate Box to In                     | idicate Nature of Notice, R           | eport or Other D                     | ata                          |                                                                                                                  |        |  |
|                                                     |                                       |                                      |                              |                                                                                                                  |        |  |
| NOTICE OF INT                                       | SEQUENT REPORT OF:                    |                                      |                              |                                                                                                                  |        |  |
|                                                     |                                       | _                                    |                              |                                                                                                                  |        |  |
| TEMPORARILY ABANDON                                 | ILLING OPNS.                          | P AND                                | A L                          |                                                                                                                  |        |  |

COG Operating LLC respectfully requests approval for a Zyear extension on the above referenced APD.

MULTIPLE COMPL

C102 Attached.

exp 10.16.2018 ARTESIA DISTRICT

one

CASING/CEMENT JOB

OTHER:

 $\square$ 