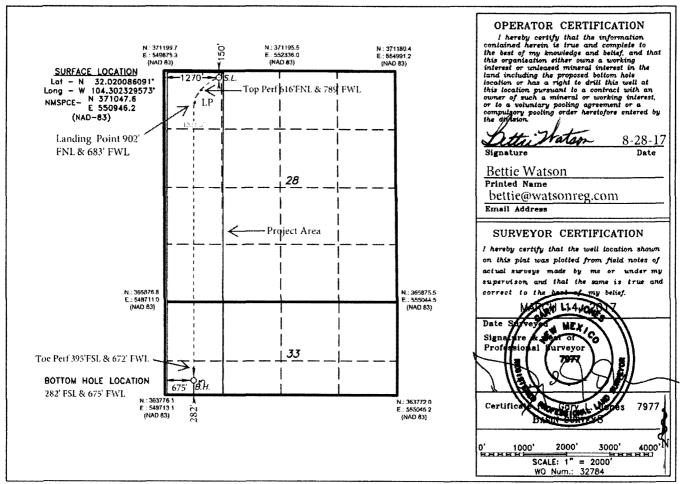

## WELL LOCATION AND ACREAGE DEDICATION PLAT

AS DRILLED

| API Number    | Pool Code              | Pool Name          |             |  |
|---------------|------------------------|--------------------|-------------|--|
| 30-15-43691   | 64010                  | Welch; Bone Spring |             |  |
| Property Code | Property COTTONWOOD 28 |                    | Well Number |  |
| OGRID No.     | Operator               |                    | Elevation   |  |
| 372137        | CHISHOLM ENERGY        |                    | 3401'       |  |

#### Surface Location

| UL or lot No. | Section | Township | Range | Lot Idn | FEET from the | North/South line | FEET from the | East/West line | County |
|---------------|---------|----------|-------|---------|---------------|------------------|---------------|----------------|--------|
| D             | 28      | 26 S     | 26 E  |         | 150           | NORTH            | 1270          | WEST           | EDDY   |

### Bottom Hole Location If Different From Surface

| UL or lot No.                                          | Section | Township | Range   | Lot Idn | FEET from the | North/South line | FEET from the | East/West line | County |
|--------------------------------------------------------|---------|----------|---------|---------|---------------|------------------|---------------|----------------|--------|
| D                                                      | 33      | 26 S     | 26 E    |         | 282           | SOUTH            | 675           | WEST           | EDDY   |
| Dedicated Acres   Joint or Infill   Consolidation Code |         |          | Code Or | der No. | <u> </u>      |                  |               |                |        |
| 223.17                                                 |         |          |         |         |               |                  |               |                |        |