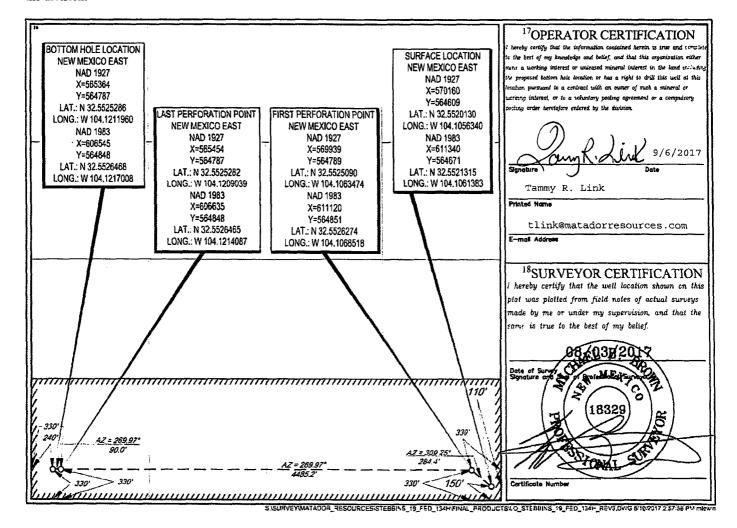

AMENDED REPORT

WELL LOCATION AND ACREAGE DEDICATION PLAT

| 'API Number   | Pool Code                  | <sup>3</sup> Pool Name |             |  |  |  |
|---------------|----------------------------|------------------------|-------------|--|--|--|
| 30-015-44187  | 52805                      | Russell; Bone Spring   |             |  |  |  |
| Property Code | *P.                        | roperty Name           | Well Number |  |  |  |
| 317744        | STEBBI                     | INS 19 FED             | #134H       |  |  |  |
| OGRID No.     | *Operator Name **Elevation |                        |             |  |  |  |
| 228937        | MATADOR PRODUCTION COMPANY |                        |             |  |  |  |
|               | 10 <sub>Sur</sub>          | face Location          |             |  |  |  |

UL ar lot no. Section Township Range Lot ldr Feet from the North/South line Feet from the East/West line County P 19 20-S 29-E 150' SOUTH 110' EAST **EDDY** 

| UL or lot no.                           | Section     | Township    | Range            | Lot Idn              | Feet from the | North/South line | Feet from the | East/West line | County |
|-----------------------------------------|-------------|-------------|------------------|----------------------|---------------|------------------|---------------|----------------|--------|
| 4                                       | 19          | 20-S        | 29-E             | -                    | 330,          | SOUTH            | 240'          | WEST           | EDDY   |
| <sup>12</sup> Dedicated Acres<br>155.90 | 13 Joint or | infili ''Co | ensulidation Coc | e <sup>15</sup> Orde | r No.         |                  |               |                |        |

## **LOCATION & ELEVATION VERIFICATION MAP**

LEASE NAME & WELL NO .:

STEBBINS 19 FED #134H

 SECTION
 19
 TWP
 20-S
 RGE
 29-E
 SURVEY
 N.M.P.M.

 COUNTY
 EDDY
 STATE
 NM
 ELEVATION
 3241'

 DESCRIPTION
 150' FSL & 110' FEL

LATITUDE N 32.5521315 LONGITUDE W 104.1061383

THIS EASEMENT/SERVITUDE LOCATION SHOWN HEREON HAS BEEN SURVEYED ON THE GROUND UNDER MY SUPERVISION AND PREPARED ACCORDING TO THE EVIDENCE FOUND AT THE TIME OF SURVEY, AND DATA PROVIDED BY MATADOR PRODUCTION COMPANY. THIS CERTIFICATION IS MADE AND LIMITED TO THOSE PERSONS OR ENTITIES SHOWN ON THE FACE OF THIS PLAT AND IS NON-TRANSFERABLE. THIS SURVEY IS CERTIFIED FOR THIS TRANSACTION ONLY

ALL BEARINGS, DISTANCES, AND COORDINATE VALUES CONTAINED HEREON ARE GRID BASED UPON THE NEW MEXICO STATE PLANE COORDINATE SYSTEM, EAST ZONE OF THE NORTH AMERICAN DATUM 1983, U.S. SURVEY FEET.