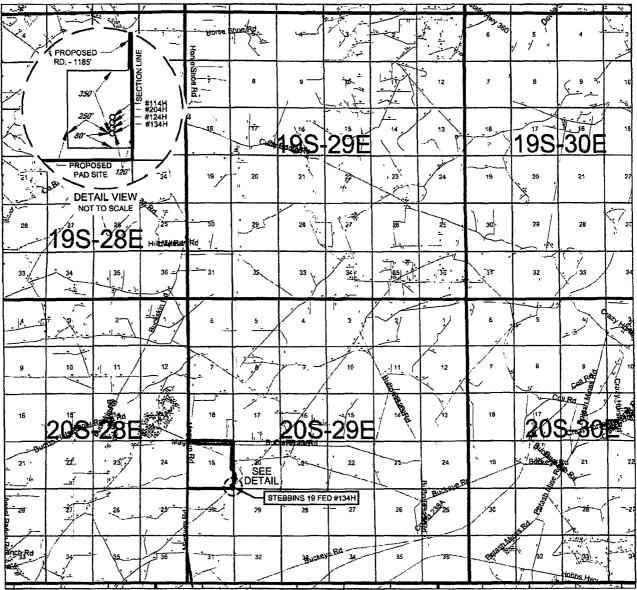

### VICINITY MAP

LEASE NAME & WELL NO.: STEBBINS 19 FED #134H

 SECTION
 19
 TWP
 20-S
 RGE
 29-E
 SURVEY
 N.M.P.M.

 COUNTY
 EDDY
 STATE
 NM

 DESCRIPTION
 150' FSL & 110' FEL

### **DISTANCE & DIRECTION**

FROM INT. OF US-285 AND US-180/US-62 E/W GREENE ST. GO EAST ON US-180 E/US-62 E/W ±8.3 MILES, THENCE NORTH (LEFT) ON MAGNUM RD. ±5.9 MILES, THENCE SOUTHEAST ON BURTON FLATS RD. ±1.0 MILES, THENCE SOUTH (RIGHT) ON A PROPOSED RD. ±4701 FEET TO A POINT ±350 FEET NORTH OF THE LOCATION