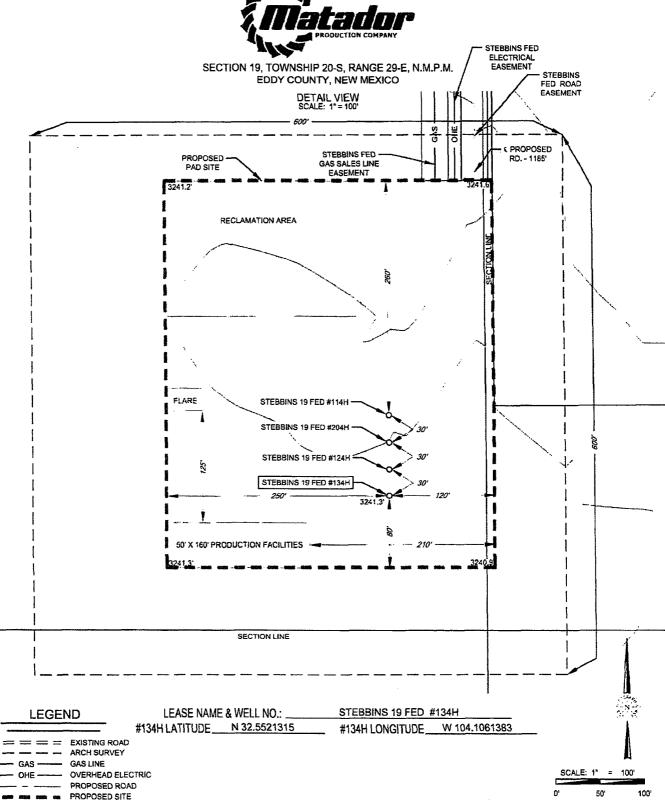

LATITUDE N 32.5521315 LONGITUDE W 104.1061383

THIS EASEMENT/SERVITUDE LOCATION SHOWN HEREON HAS BEEN SURVEYED ON THE GROUND UNDER MY SUPERVISION AND PREPARED ACCORDING TO THE EVIDENCE FOUND AT THE TIME OF SURVEY, AND DATA PROVIDED BY MATADOR PRODUCTION COMPANY. THIS CERTIFICATION IS MADE AND LIMITED TO THOSE PERSONS OR ENTITIES SHOWN ON THE FACE OF THIS PLAT AND IS NON-TRANSFERABLE. THIS SURVEY IS CERTIFIED FOR THIS TRANSACTION ONLY

ALL BEARINGS, DISTANCES, AND COORDINATE VALUES CONTAINED HEREON ARE GRID BASED UPON THE NEW MEXICO STATE PLANE COORDINATE SYSTEM, EAST ZONE OF THE NORTH AMERICAN DATUM 1983, U.S. SURVEY FEET.