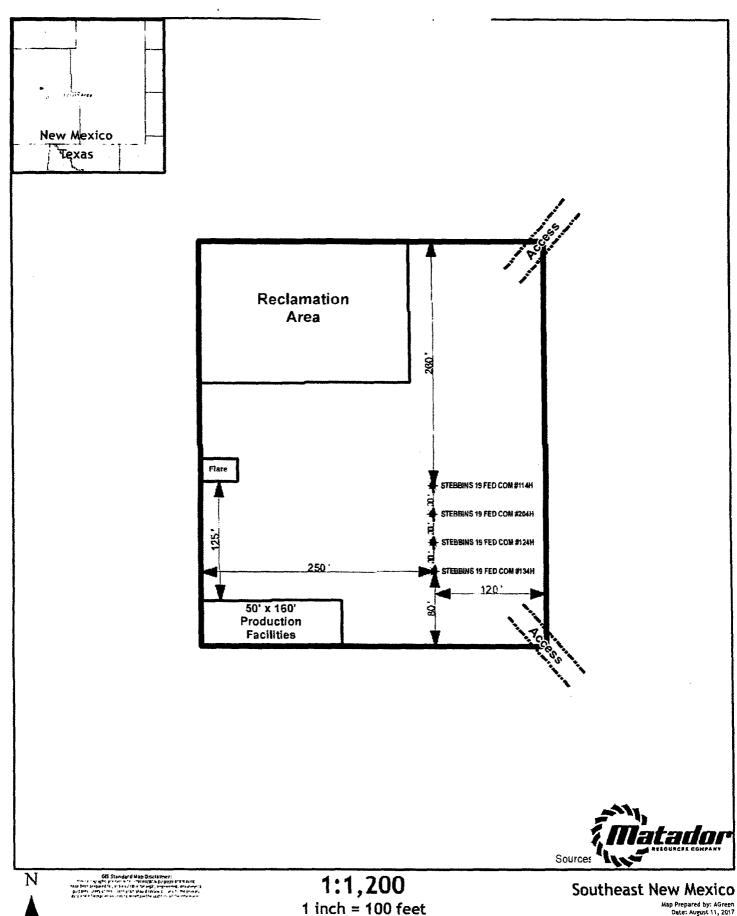

| abandoned we                                                                                                                                                                                                                                                     | <b>D</b> 3 6. If Indian, Allotte                                                                                                              | 6. If Indian, Allottee or Tribe Name                              |                                                       |                                                      |  |  |
|------------------------------------------------------------------------------------------------------------------------------------------------------------------------------------------------------------------------------------------------------------------|-----------------------------------------------------------------------------------------------------------------------------------------------|-------------------------------------------------------------------|-------------------------------------------------------|------------------------------------------------------|--|--|
| SUBMIT IN                                                                                                                                                                                                                                                        | 7. If Unit or CA/Ag                                                                                                                           | 7. If Unit or CA/Agreement, Name and/or No.                       |                                                       |                                                      |  |  |
| 1. Type of Well Gas Well Oth                                                                                                                                                                                                                                     |                                                                                                                                               | 8. Well Name and No.<br>STEBBINS 19 FED 134H                      |                                                       |                                                      |  |  |
| Name of Operator     MATADOR PRODUCTION CO                                                                                                                                                                                                                       | 9. API Well No.<br>30-015-44187                                                                                                               | 7-00-X1                                                           |                                                       |                                                      |  |  |
| 3a. Address<br>ONE LINCOLN CENTER 540<br>DALLAS, TX 75240                                                                                                                                                                                                        | 0 LBJ FREEWAY SUITE 1570                                                                                                                      | Phone No. (include area code) 575-627-2465                        | 10. Field and Pool<br>RUSSELL                         | or Exploratory Area                                  |  |  |
| 4. Location of Well (Footage, Sec., T                                                                                                                                                                                                                            | 11. County or Paris                                                                                                                           | 11. County or Parish, State                                       |                                                       |                                                      |  |  |
| Sec 19 T20S R29E SESE 390<br>32.552792 N Lat, 104.106201                                                                                                                                                                                                         | EDDY COUN                                                                                                                                     | TY, NM                                                            |                                                       |                                                      |  |  |
| 12. CHECK THE AI                                                                                                                                                                                                                                                 | PPROPRIATE BOX(ES) TO                                                                                                                         | INDICATE NATURE OI                                                | F NOTICE, REPORT, OR O                                | THER DATA                                            |  |  |
| TYPE OF SUBMISSION                                                                                                                                                                                                                                               |                                                                                                                                               | TYPE OF                                                           | ACTION                                                |                                                      |  |  |
| ■ Notice of Intent                                                                                                                                                                                                                                               | ☐ Acidize                                                                                                                                     | □ Deepen                                                          | ☐ Production (Start/Resume)                           | ■ Water Shut-Off                                     |  |  |
| <del>-</del>                                                                                                                                                                                                                                                     | ☐ Alter Casing                                                                                                                                | ☐ Hydraulic Fracturing                                            | ☐ Reclamation                                         | ☐ Well Integrity                                     |  |  |
| ☐ Subsequent Report                                                                                                                                                                                                                                              | ☐ Casing Repair                                                                                                                               | ■ New Construction                                                | ☐ Recomplete                                          | ☑ Other<br>Change to Original                        |  |  |
| ☐ Final Abandonment Notice                                                                                                                                                                                                                                       | ☐ Change Plans                                                                                                                                | ☐ Plug and Abandon                                                | ☐ Temporarily Abandon                                 | PD                                                   |  |  |
|                                                                                                                                                                                                                                                                  | ☐ Convert to Injection                                                                                                                        | ☐ Convert to Injection ☐ Plug Back ☐ Water Disposal               |                                                       |                                                      |  |  |
| If the proposal is to deepen direction: Attach the Bond under which the wo following completion of the involved testing has been completed. Final Al determined that the site is ready for f BLM BOND NO. NMB001079                                              | rk will be performed or provide the E<br>d operations. If the operation results in<br>bandonment Notices must be filed on<br>inal inspection. | Bond No. on file with BLM/BIA<br>in a multiple completion or reco | Required subsequent reports must                      | be filed within 30 days<br>3160-4 must be filed once |  |  |
| SURETY BOND NO. RLB001  PLEASE SEE ATTACHED PL FSL AND 110' FEL OF SEC 1 PRODUCTION FACILITY/INT                                                                                                                                                                 | ATS TO REVISE SHL FROM<br>9, T20S, R29E. ALSO ATTAC                                                                                           | CHED ARE THE UPDATE                                               | OF SEC. 19, T20S, R29E, T0<br>ED DRILL RIG LAYOUT AND | O 150'                                               |  |  |
| THERE IS NO CHANGE IN P<br>THERE IS NO CHANGE IN B                                                                                                                                                                                                               | AD SIDE OR LOCATION. SH<br>HL. SHL REVISIONS ARE TO                                                                                           | L HAS MOVED WITHIN F<br>D ACCOMODATE MATAD                        | PREVIOUSLY APPROVED F<br>DOR'S DRILL SCHEDULE.        | OOTPRINT.                                            |  |  |
| PLEASE CONTACT CASSIE should you have any question                                                                                                                                                                                                               | is. No read Distin                                                                                                                            |                                                                   | T chahn@matadorresources.                             | .com                                                 |  |  |
| OK Pen Bob Balla /                                                                                                                                                                                                                                               | -No 2017 Covered E                                                                                                                            | a Dal-Blown                                                       | -Pa-2n-MIEA                                           |                                                      |  |  |
| 14. I hereby certify that the foregoing is  Con  Name (Printed/Typed) TAMMY R                                                                                                                                                                                    | Electronic Submission #3877<br>For MATADOR PRODU<br>nmitted to AFMSS for processin                                                            | JCTION COMPANY, sent to<br>ng by PRISCILLA PEREZ or               | the Carlsbad                                          |                                                      |  |  |
| Signature (Electronic S                                                                                                                                                                                                                                          | Submission)                                                                                                                                   | Date 09/06/20                                                     | 017                                                   |                                                      |  |  |
|                                                                                                                                                                                                                                                                  | THIS SPACE FOR F                                                                                                                              | EDERAL OR STATE                                                   | OFFICE USE                                            |                                                      |  |  |
| Approved By                                                                                                                                                                                                                                                      | Taylor                                                                                                                                        | Title                                                             | 1-L4M                                                 | 10/12/17                                             |  |  |
| Conditions of approval, if any, are attached Approval of this notice does not warrant or certify that the applicant holds legal or equitable title to those rights in the subject lease which would entitle the applicant to conduct operations thereon.  Office |                                                                                                                                               |                                                                   |                                                       |                                                      |  |  |

Feet

Map Prepared by: AGreen
Oate: August 11, 261?
Filename: Stebbins 124HSundryPiat
Coordinate System: NAD 1927 StatePlane New Mexico East FIPS 3001
Projection: Transverse Mercator; Oatum: North American 1927; Units: Foot US
Sources: IHS; ESRI;