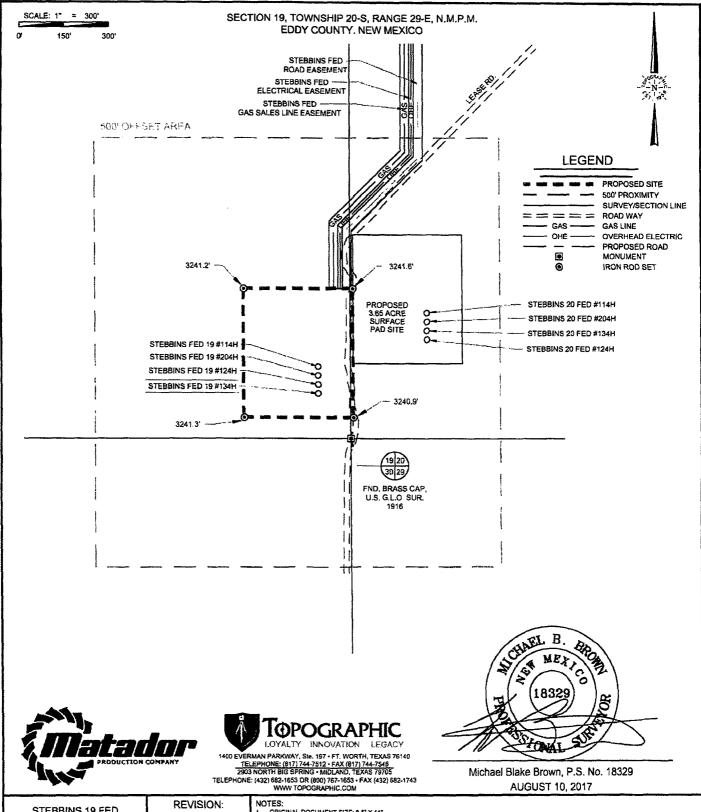

THIS PROPOSED PAD SITE LOCATION SHOWN HEREON HAS BEEN SURVEYED ON THE GROUND UNDER MY SUPERVISION AND PREPARED ACCORDING TO THE EVIDENCE FOUND AT THE TIME OF SURVEY, AND DATA PROVIDED BY MATADDR PRODUCTION COMPANY. THIS CERTIFICATION IS MADE AND LIMITED TO THOSE PERSONS OR ENTITIES SHOWN ON THE FACE OF THIS PLAT AND IS NON-TRANSFERABLE, THIS SURVEY IS CERTIFIED FOR THIS TRANSACTION ONLY.

| STEBBINS 19 FED<br>#134H<br>PROXIMITY | REVISION: |      | NOTES:  1 ORIGINAL DOCUMENT SIZE: 8 5" X 11"                                                                                                                                                                                                                                                                        |  |  |  |  |
|---------------------------------------|-----------|------|---------------------------------------------------------------------------------------------------------------------------------------------------------------------------------------------------------------------------------------------------------------------------------------------------------------------|--|--|--|--|
|                                       | INT       | DATE | 2 ALL BEARINGS, DISTANCES, AND COORDINATE VALUES CONTAINED HEREIN ARE GRID BASED UPON THE NEW MEXICO STATE PLANE<br>COORDINATE SYSTEM, EAST ZONE, U.S. SURVEY FEET, NORTH AMERICAN DATUM 1983.                                                                                                                      |  |  |  |  |
|                                       |           |      | 3 CERTIFICATION IS MADE ONLY TO THE LOCATION OF THIS EASEMENT, IN RELATION TO THE EVIDENCE FOUND DURING A FIELD SURVEY, MADE ON THE GROUND, UNDER MY SUPERVISION, AND USING DOCUMENTATION PROVIDED BY MATADOR PRODUCTION COMPANY, ONLY                                                                              |  |  |  |  |
| DATE: 08/07/2017                      |           |      | UTILITIES/EASEMENTS THAT WERE VISIBLE ON THE DATE OF THIS SURVEY, WITHINADJOINING THIS EASEMENT, HAVE BEEN LOCATED AS SHOWN HEREON OF WHICH I HAVE KNOWLEDGE. THIS CERTIFICATION IS LIMITED TO THOSE PERSONS OR ENTITIES SHOWN ON THE FACE OF THIS PLAT AND IS NON-TRANSFERABLE. AND MADE FOR THIS TRANSACTION ONLY |  |  |  |  |
| FILE:LO_STEBBINS_19_FED_134H_REV3     |           |      |                                                                                                                                                                                                                                                                                                                     |  |  |  |  |
| DRAWN BY: MML                         |           |      |                                                                                                                                                                                                                                                                                                                     |  |  |  |  |
| SHEET: 7 OF 7                         |           |      |                                                                                                                                                                                                                                                                                                                     |  |  |  |  |
|                                       |           |      | S: SURVEYWATADOR, RESOLHCES:STEBBINS_19_FED_124H FINAL_PRODUCTS/LO_STEBBINS_19_FED_134H_REVADVG R1070172 S8 04 PV mich                                                                                                                                                                                              |  |  |  |  |