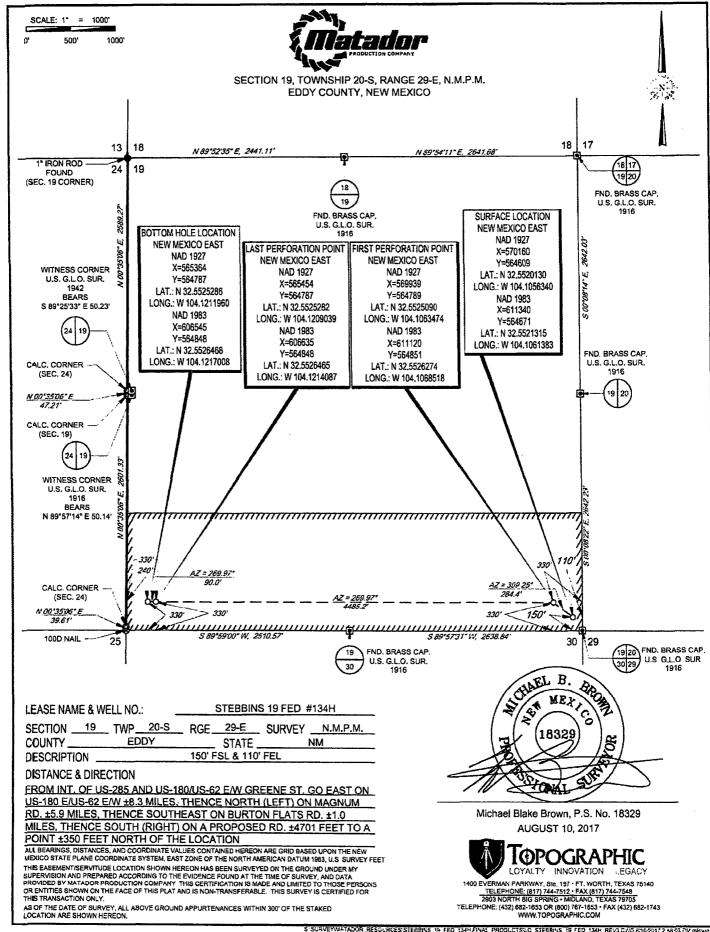

AMENDED REPORT

WELL LOCATION AND ACREAGE DEDICATION PLAT

| 'API Number   | Pool Code                  | <sup>3</sup> Pool Name |             |  |  |  |
|---------------|----------------------------|------------------------|-------------|--|--|--|
| 30-015-44187  | 52805                      | Russell; Bone Spring   |             |  |  |  |
| Property Code | *P.                        | roperty Name           | Well Number |  |  |  |
| 317744        | STEBBI                     | INS 19 FED             | #134H       |  |  |  |
| OGRID No.     | *Operator Name **Elevation |                        |             |  |  |  |
| 228937        | MATADOR PRODUCTION COMPANY |                        |             |  |  |  |
|               | 10 <sub>Sur</sub>          | face Location          |             |  |  |  |

UL ar lot no. Section Township Range Lot ldr Feet from the North/South line Feet from the East/West line County P 19 20-S 29-E 150' SOUTH 110' EAST **EDDY** 

| UL or lot no.                           | Section     | Township    | Range            | Lot Idn              | Feet from the | North/South line | Feet from the | East/West line | County |
|-----------------------------------------|-------------|-------------|------------------|----------------------|---------------|------------------|---------------|----------------|--------|
| 4                                       | 19          | 20-S        | 29-E             | -                    | 330,          | SOUTH            | 240'          | WEST           | EDDY   |
| <sup>12</sup> Dedicated Acres<br>155.90 | 13 Joint or | infili ''Co | ensulidation Coc | e <sup>15</sup> Orde | r No.         |                  |               |                |        |

## **LOCATION & ELEVATION VERIFICATION MAP**

LEASE NAME & WELL NO .:

STEBBINS 19 FED #134H

 SECTION
 19
 TWP
 20-S
 RGE
 29-E
 SURVEY
 N.M.P.M.

 COUNTY
 EDDY
 STATE
 NM
 ELEVATION
 3241'

 DESCRIPTION
 150' FSL & 110' FEL

### **DISTANCE & DIRECTION**

FROM INT. OF US-285 AND US-180/US-62 E/W GREENE ST. GO EAST ON US-180 E/US-62 E/W ±8.3 MILES, THENCE NORTH (LEFT) ON MAGNUM RD. ±5.9 MILES, THENCE SOUTHEAST ON BURTON FLATS RD. ±1.0 MILES, THENCE SOUTH (RIGHT) ON A PROPOSED RD. ±4701 FEET TO A POINT ±350 FEET NORTH OF THE LOCATION