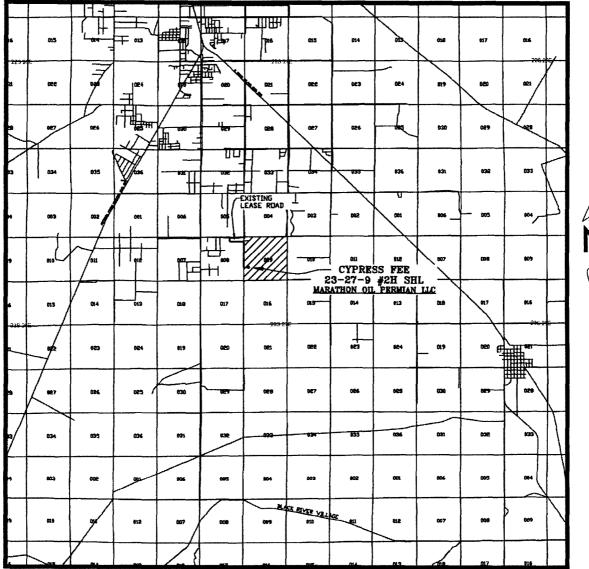

## EXISTING ACCESS ROAD VICINITY MAP

CYPRESS FEE 23-27-9 #2H 1664' FSL & 549' FWL SEC. 9 TWP. 23-S RGE. 27-E SURVEY: N.M.P.M.

COUNTY: EDDY

U.S.G.S. TOPOGRAPHIC MAP: OTIS, N.M.