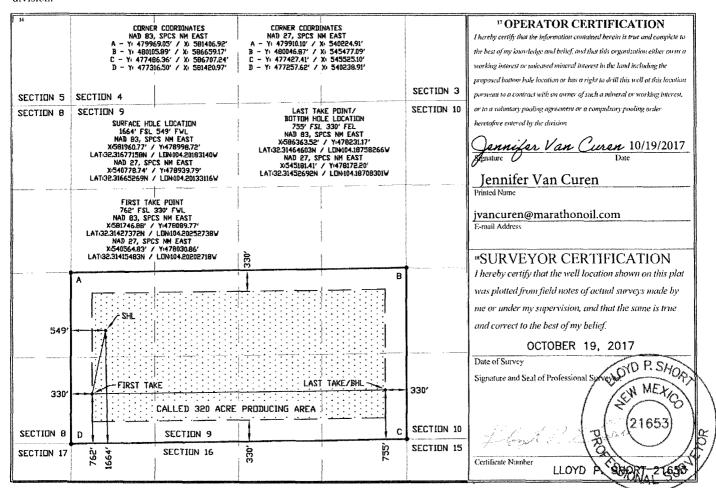

#### WELL LOCATION AND ACREAGE DEDICATION PLAT

| API Number                                                               |         |                            |       | <sup>2</sup> Pool Code |               | 3 Pool Name           |               |                |                        |  |
|--------------------------------------------------------------------------|---------|----------------------------|-------|------------------------|---------------|-----------------------|---------------|----------------|------------------------|--|
| 30 - 015 - 443 74                                                        |         |                            |       | 98220                  | o             | PURPLE SAGE; WOLFCAMP |               |                |                        |  |
| <sup>4</sup> Property Code                                               |         | <sup>5</sup> Property Name |       |                        |               |                       |               |                | 6 Well Number          |  |
| 319281                                                                   |         | CYPRESS FEE 23-27-9        |       |                        |               |                       |               |                | 2H                     |  |
| OGRID №.                                                                 |         | <sup>8</sup> Operator Name |       |                        |               |                       |               |                | <sup>9</sup> Elevation |  |
| 372098                                                                   |         | MARATHON OIL PERMIAN LLC   |       |                        |               |                       |               |                | 3159                   |  |
| <sup>10</sup> Surface Location                                           |         |                            |       |                        |               |                       |               |                |                        |  |
| UL or lot no.                                                            | Section | Township                   | Range | Lot Ida                | Feet from the | North/South line      | Feet from the | East/West line | County                 |  |
| L                                                                        | 9       | T23S                       | R27E  |                        | 1664'         | SOUTH                 | 549'          | WEST           | EDDY                   |  |
| " Bottom Hole Location If Different From Surface                         |         |                            |       |                        |               |                       |               |                |                        |  |
| UL or lot no.                                                            | Section | Township                   | Range | Lot Idn                | Feet from the | North/South line      | Feet from the | East/West line | County                 |  |
| P                                                                        | 9       | T23S                       | R27E  |                        | 755'          | SOUTH                 | 330'          | EAST           | EDDY                   |  |
| 12 Dedicated Acres 13 Joint or Infill 14 Consolidation Code 15 Order No. |         |                            |       |                        |               |                       |               |                |                        |  |
| 320                                                                      |         |                            |       |                        |               |                       |               |                |                        |  |

No allowable will be assigned to this completion until all interests have been consolidated or a non-standard unit has been approved by the division.

### LOCATION VERIFICATION MAP

SEC, 9 TWP, 23-S RGE, 27-E

SURVEY: N.M.P.M. COUNTY: EDDY

DESCRIPTION: 1664' FSL & 549' FWL

**ELEVATION: 3159'** 

OPERATOR: MARATHON OIL PERMIAN LLC

LEASE: CYPRESS FEE 23-27-9

U.S.G.S. TOPOGRAPHIC MAP: OTIS, N.M.