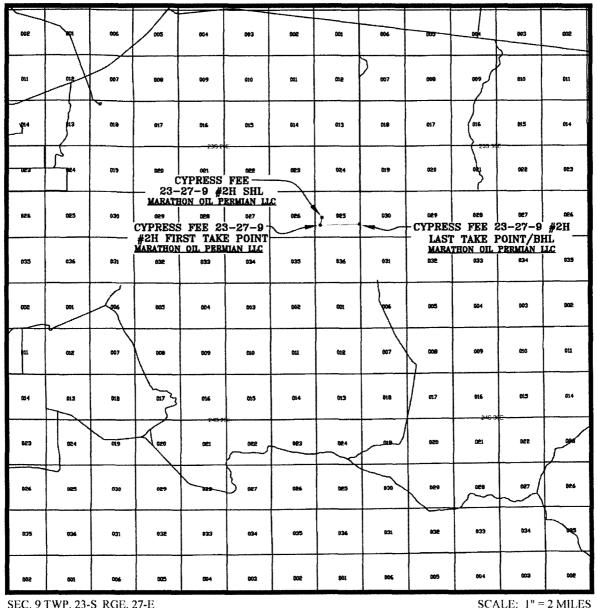

## VICINITY MAP

SEC. 9 TWP. 23-S RGE. 27-E

SURVEY: N.M.P.M. COUNTY: EDDY

DESCRIPTION: 1664' FSL & 549' FWL

ELEVATION: 3159'

OPERATOR: MARATHON OIL PERMIAN LLC

LEASE: CYPRESS FEE 23-27-9

U.S.G.S. TOPOGRAPHIC MAP: OTIS, N.M.