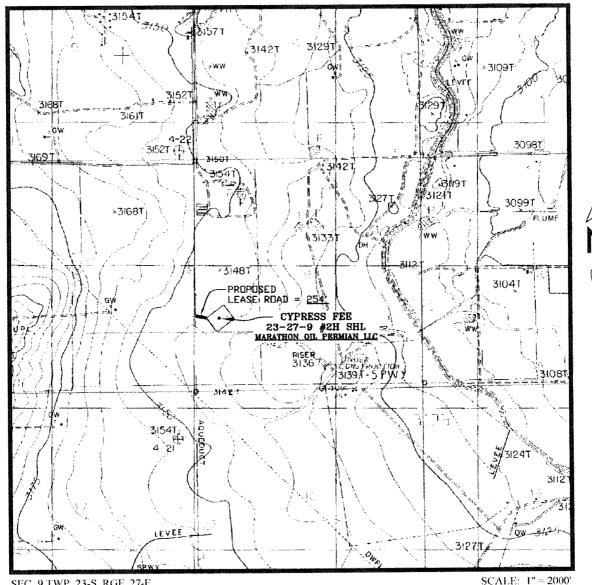

### LOCATION VERIFICATION MAP

SEC, 9 TWP, 23-S RGE, 27-E

SURVEY: N.M.P.M. COUNTY: EDDY

DESCRIPTION: 1664' FSL & 549' FWL

**ELEVATION: 3159'** 

OPERATOR: MARATHON OIL PERMIAN LLC

LEASE: CYPRESS FEE 23-27-9

U.S.G.S. TOPOGRAPHIC MAP: OTIS, N.M.

CONTOUR INTERVAL = 5'

## VICINITY MAP

SEC. 9 TWP. 23-S RGE. 27-E

SURVEY: N.M.P.M. COUNTY: EDDY

DESCRIPTION: 1664' FSL & 549' FWL

ELEVATION: 3159'

OPERATOR: MARATHON OIL PERMIAN LLC

LEASE: CYPRESS FEE 23-27-9

U.S.G.S. TOPOGRAPHIC MAP: OTIS, N.M.