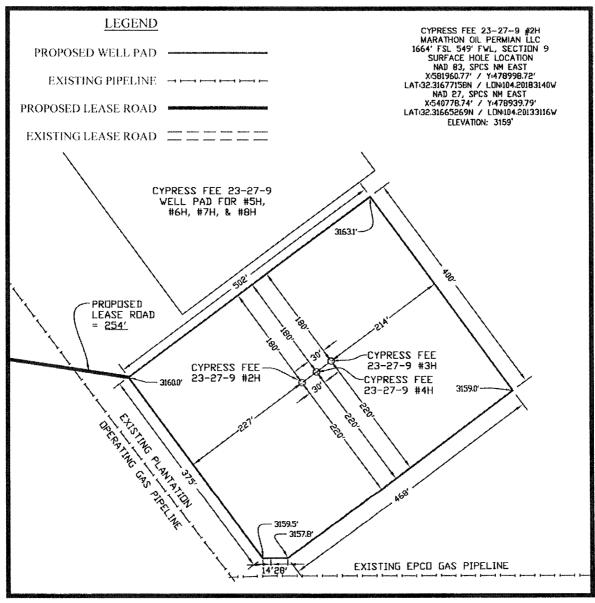

#### WELL PAD SURFACE

SEC. 9 TWP. 23-S RGE. 27-E SURVEY: N.M.P.M. COUNTY: EDDY

U.S.G.S. TOPOGRAPHIC MAP: OTIS, N.M.

FIELD NOTES DESCRIBING

A tract of land being 4.60 acres. Said tract being located in Section 9, Township 23 South, Range 27 East. New Mexico Principal Meridian, Eddy County, New Mexico.

Being more particularly described by metes and bounds as follows:

BEGINNING at a point from which a 1 inch from pipe found for the Southwest corner of said Section 9 bears, S  $18^\circ49^\circ04^\circ$  W a distance of 1,468.18 feet.

#### THENCE

N 36°33'25" W a distance of 375.50 feet to the West corner of this tract, and N 53°26'35" E a distance of 501.87 feet to the North corner of this tract, and

S 36°33°25° E a distance of 400.00 feet to the East corner of this tract, and

S 53°26'35" W a distance of 468 11 feet, N 89°59'54" W a distance of 28.11 feet, and

S 88°12'26° W a distance of 13.60 feet to the POINT OF BEGINNING.

The total area of the herein described tract contains 4.60 acres of land

All bearings and coordinates refer to NAD 83. New Moxico State Plane Coordinate System, East Zone, U.S. Survey Feet. (All bearings and distances are grid measurements.)

Title information furnished by Marathon Oil Permian LLC

#### WELL PAD TOPO

SEC. 9 TWP. 23-S RGE. 27-E
SURVEY: N.M.P.M.
COUNTY: EDDY
U.S.G.S. TOPOGRAPHIC MAP: OTIS, N.M.