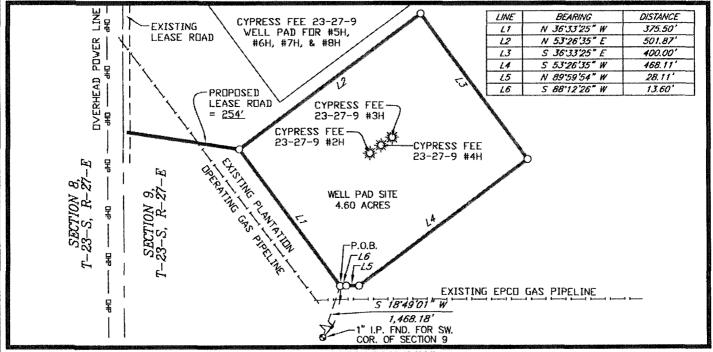

#### WELL LOCATION AND ACREAGE DEDICATION PLAT

| API Number                                                               |         |                            |       | <sup>2</sup> Pool Code |               | 3 Pool Name           |               |                |                        |  |
|--------------------------------------------------------------------------|---------|----------------------------|-------|------------------------|---------------|-----------------------|---------------|----------------|------------------------|--|
| 30 - 015 - 443 74                                                        |         |                            |       | 98220                  | o             | PURPLE SAGE; WOLFCAMP |               |                |                        |  |
| <sup>4</sup> Property Code                                               |         | <sup>5</sup> Property Name |       |                        |               |                       |               |                | 6 Well Number          |  |
| 319281                                                                   |         | CYPRESS FEE 23-27-9        |       |                        |               |                       |               |                | 2H                     |  |
| OGRID №.                                                                 |         | <sup>8</sup> Operator Name |       |                        |               |                       |               |                | <sup>9</sup> Elevation |  |
| 372098                                                                   |         | MARATHON OIL PERMIAN LLC   |       |                        |               |                       |               |                | 3159                   |  |
| <sup>10</sup> Surface Location                                           |         |                            |       |                        |               |                       |               |                |                        |  |
| UL or lot no.                                                            | Section | Township                   | Range | Lot Ida                | Feet from the | North/South line      | Feet from the | East/West line | County                 |  |
| L                                                                        | 9       | T23S                       | R27E  |                        | 1664'         | SOUTH                 | 549'          | WEST           | EDDY                   |  |
| " Bottom Hole Location If Different From Surface                         |         |                            |       |                        |               |                       |               |                |                        |  |
| UL or lot no.                                                            | Section | Township                   | Range | Lot Idn                | Feet from the | North/South line      | Feet from the | East/West line | County                 |  |
| P                                                                        | 9       | T23S                       | R27E  |                        | 755'          | SOUTH                 | 330'          | EAST           | EDDY                   |  |
| 12 Dedicated Acres 13 Joint or Infill 14 Consolidation Code 15 Order No. |         |                            |       |                        |               |                       |               |                |                        |  |
| 320                                                                      |         |                            |       |                        |               |                       |               |                |                        |  |

#### WELL PAD SURFACE

SEC. 9 TWP. 23-S RGE. 27-E SURVEY: N.M.P.M. COUNTY: EDDY

U.S.G.S. TOPOGRAPHIC MAP: OTIS, N.M.

FIELD NOTES DESCRIBING

A tract of land being 4.60 acres. Said tract being located in Section 9, Township 23 South, Range 27 East. New Mexico Principal Meridian, Eddy County, New Mexico.

Being more particularly described by metes and bounds as follows:

BEGINNING at a point from which a 1 inch from pipe found for the Southwest corner of said Section 9 bears, S  $18^\circ49^\circ04^\circ$  W a distance of 1,468.18 feet.

#### THENCE

N 36°33'25" W a distance of 375.50 feet to the West corner of this tract, and N 53°26'35" E a distance of 501.87 feet to the North corner of this tract, and

S 36°33°25° E a distance of 400.00 feet to the East corner of this tract, and

S 53°26'35" W a distance of 468 11 feet, N 89°59'54" W a distance of 28.11 feet, and

S 88°12'26° W a distance of 13.60 feet to the POINT OF BEGINNING.

The total area of the herein described tract contains 4.60 acres of land

All bearings and coordinates refer to NAD 83. New Moxico State Plane Coordinate System, East Zone, U.S. Survey Feet. (All bearings and distances are grid measurements.)

Title information furnished by Marathon Oil Permian LLC