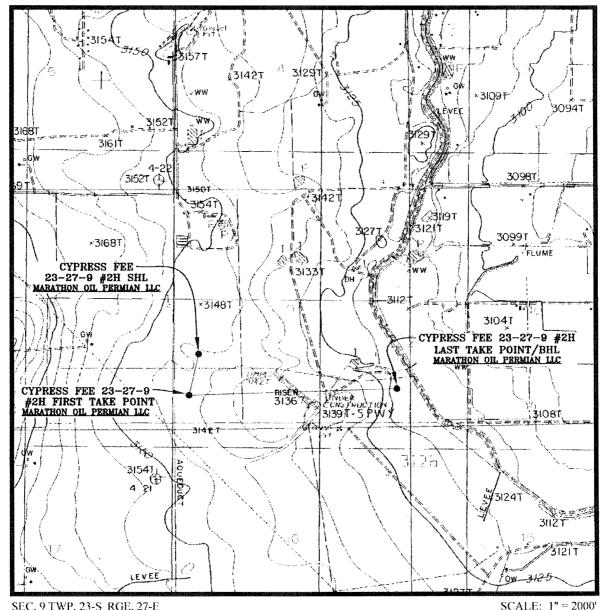

### LOCATION VERIFICATION MAP

SEC, 9 TWP, 23-S RGE, 27-E

SURVEY: N.M.P.M. COUNTY: EDDY

DESCRIPTION: 1664' FSL & 549' FWL

**ELEVATION: 3159'** 

OPERATOR: MARATHON OIL PERMIAN LLC

LEASE: CYPRESS FEE 23-27-9

U.S.G.S. TOPOGRAPHIC MAP: OTIS, N.M.

CONTOUR INTERVAL = 5'