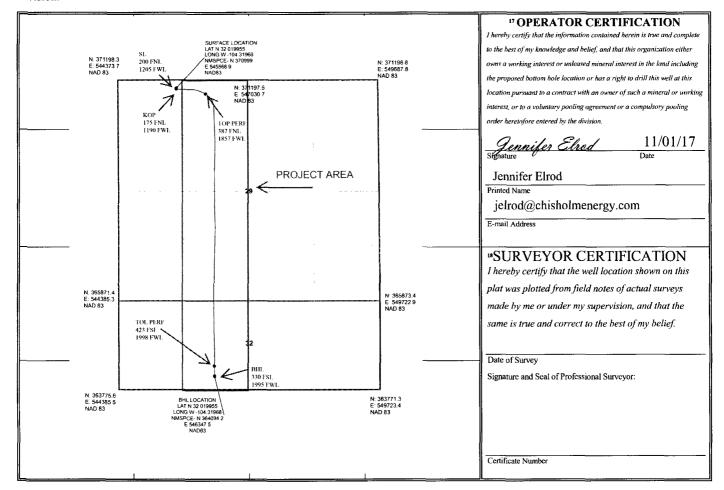

## WELL LOCATION AND ACREAGE DEDICATION PLAT

| <sup>1</sup> API Numbe<br>30-015-43704 | er 2 Pool Code 64010    | <sup>3</sup> Pool Name<br>Welch; Bone Spring |                                |
|----------------------------------------|-------------------------|----------------------------------------------|--------------------------------|
| *Property Code 31957/                  | COTTONWOOD 29-32 FED CO | <sup>5</sup> Property Name<br>DM 2BS 2H      | <sup>6</sup> Well Number<br>2H |
| <sup>7</sup> OGRID No. 372137          | CHISHOLM ENERGY OPERAT  | Operator Name<br>FING, LLC                   | <sup>9</sup> Elevation 3433    |

Surface Location

| UL or lot no.        | Section<br>29 | Township<br>26S | Range<br>26E    | Lot Idn    | Feet from the 200 | North/South line<br>NORTH | 1205               | WEST                   | EDDY        |
|----------------------|---------------|-----------------|-----------------|------------|-------------------|---------------------------|--------------------|------------------------|-------------|
|                      |               |                 | " Bo            | ttom Hol   | e Location If     | Different Fron            | n Surface          |                        |             |
| UL or lot no.<br>L-3 | Section<br>32 | Township<br>26S | Range<br>26E    | Lot Idn    | Feet from the 330 | North/South line<br>SOUTH | Feet from the 1995 | East/West line<br>WEST | EDDY County |
| Dedicated Acre       | 3 Joint o     | r Infill 14     | Consolidation ( | Code 15 Or | der No.           |                           |                    |                        |             |