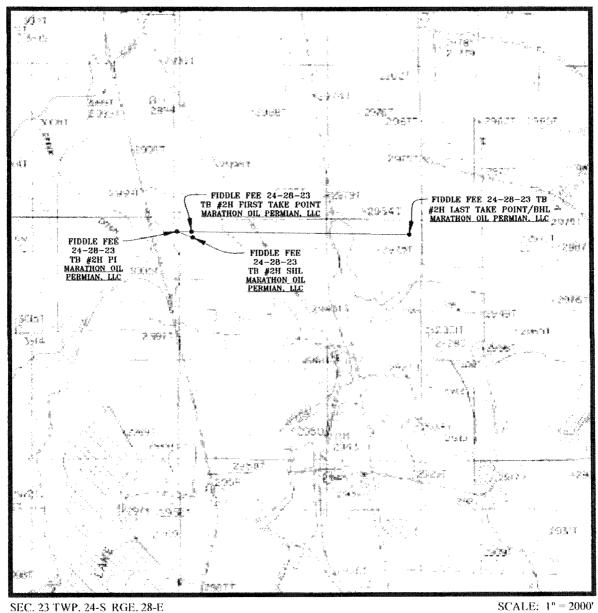

## VICINITY MAP

SEC. 23 TWP. 24-S RGE. 28-E

SURVEY: N.M.P.M. **COUNTY: EDDY** 

DESCRIPTION: 457' FNL & 349' FWL

**ELEVATION: 2997** 

OPERATOR: MARATHON OIL PERMIAN, LLC

LEASE: FIDDLE FEE 24-28-23

U.S.G.S. TOPOGRAPHIC MAP: MALAGA, N.M.

# WELL PAD LOCATION VERIFICATION MAP

SEC. 23 TWP. 24-S RGE. 28-E

SURVEY: N.M.P.M. **COUNTY: EDDY** 

DESCRIPTION: 457' FNL & 349' FWL

**ELEVATION: 2997** 

OPERATOR: MARATHON OIL PERMIAN, LLC

LEASE: FIDDLE FEE 24-28-23