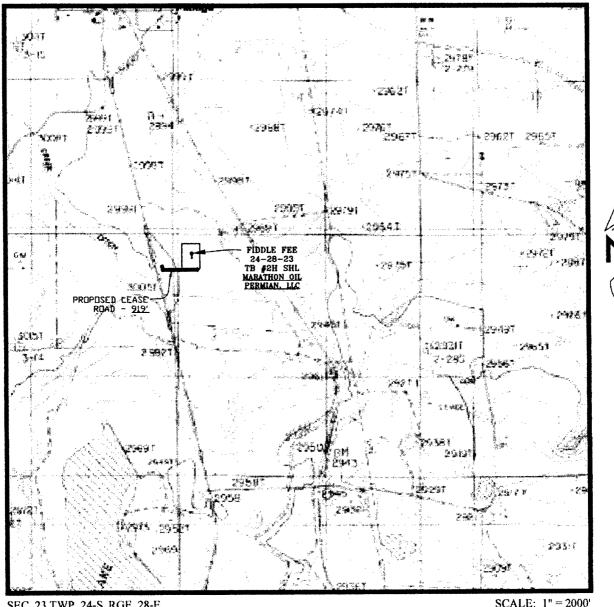

# LOCATION VERIFICATION MAP

SEC. 23 TWP. 24-S RGE. 28-E

SURVEY: N.M.P.M. COUNTY: EDDY

DESCRIPTION: 457' FNL & 349' FWL

ELEVATION: 2997'

OPERATOR: MARATHON OIL PERMIAN, LLC

LEASE: FIDDLE FEE 24-28-23

U.S.G.S. TOPOGRAPHIC MAP: MALAGA, N.M.

CONTOUR INTERVAL = 5'

# WELL PAD LOCATION VERIFICATION MAP

SEC. 23 TWP. 24-S RGE. 28-E

SURVEY: N.M.P.M. **COUNTY: EDDY** 

DESCRIPTION: 457' FNL & 349' FWL

**ELEVATION: 2997** 

OPERATOR: MARATHON OIL PERMIAN, LLC

LEASE: FIDDLE FEE 24-28-23

U.S.G.S. TOPOGRAPHIC MAP: MALAGA, N.M.

**CONTOUR INTERVAL = 5'** 