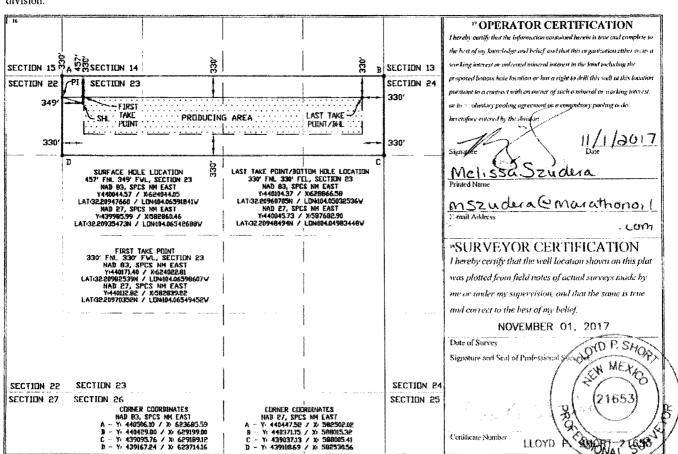

1220 South St. Francis Dr. Santa Fe, NM 87505

RECEIVED AMENDED REPORT

WELL LOCATION AND ACREAGE DEDICATION PLAT

| 'API Number                                     |                         |                 | 1                          | Pool Code Pool Name |               |                           |               |                          |                        |        |  |
|-------------------------------------------------|-------------------------|-----------------|----------------------------|---------------------|---------------|---------------------------|---------------|--------------------------|------------------------|--------|--|
| 30-015-44540                                    |                         |                 |                            | 96448               |               | PIERCE CROSSING; BONE SPE |               |                          | RING (NORTH)           |        |  |
| * Property Code                                 |                         |                 | <sup>5</sup> Property Name |                     |               |                           |               | <sup>6</sup> Well Number |                        |        |  |
| 319916                                          |                         |                 |                            | FIDE                | 2H            |                           |               |                          |                        |        |  |
| <sup>7</sup> OGRID №.                           |                         |                 | * Operator Name            |                     |               |                           |               |                          | <sup>9</sup> Elevation |        |  |
| 372098                                          |                         |                 | MARATHON OIL PERMIAN, LLC  |                     |               |                           |               | 2997                     |                        |        |  |
| * Surface Location                              |                         |                 |                            |                     |               |                           |               |                          |                        |        |  |
| UL or lot no.                                   | Section                 | Township        | Range                      | Lot Idn             | Feel from the | North/South line          | Feet from the | East                     | t/West line            | County |  |
| D                                               | 23                      | T24S            | R28E                       |                     | 457           | NORTH                     | 349           | WE                       | ST                     | EDDY   |  |
| "Bottom Hole Location If Different From Surface |                         |                 |                            |                     |               |                           |               |                          |                        |        |  |
| UL or lot no.                                   | Section                 | Township        | Range                      | Loi Ida             | Feet from the | North/South line          | Feet from the | Eas                      | t/West line            | County |  |
| A                                               | 23                      | T24S            | R28E                       |                     | 330           | NORTH                     | 330           | EA                       | ST                     | EDDY   |  |
| 12 Dedicated Acre                               | s <sup>11</sup> Joint o | r Infill   '' ( | Consolidation C            | iede 15 Or          | der No.       |                           | -             |                          |                        |        |  |
| 160.00                                          |                         |                 |                            |                     |               |                           |               |                          |                        |        |  |

No allowable will be assigned to this completion until all interests have been consolidated or a non-standard unit has been approved by the division.