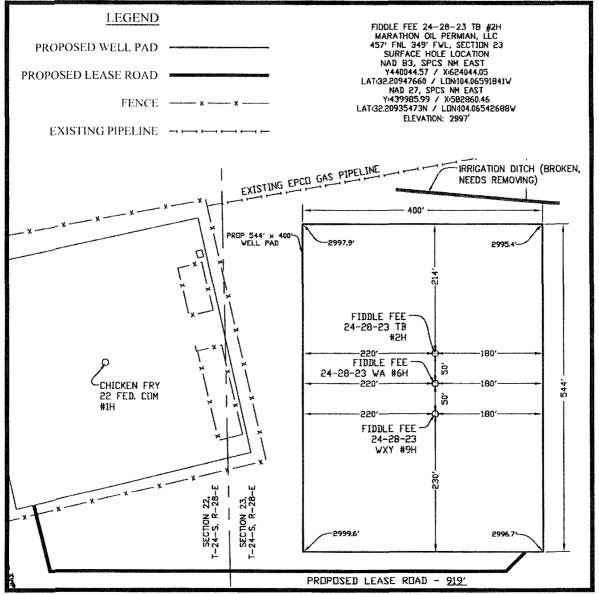

#### FIELD NOTES DESCRIBING

A tract of land being 5.00 acres. Said tract being located in Section 23, Township 24 South, Range 28 East. New Mexico Principal Meridian, Eddy County, New Mexico

Being more particularly described by metes and bounds as follows

BEGINNING at a point from which a 2" pupe with a GLO cap found for the Northeast corner of said Section 23 bears, N 88°01'43" E a distance of 4.977.90 feet.

#### THENCE

 $8.00^{\circ}00'00^{\circ}$  E a distance of 544.00 feet to the Southeast corner of this tract , and

 $N.90^{\circ}00^{\circ}00^{\circ}$  W a distance of 400.00 feet to the Southwest corner of this tract , and  $N.00^{\circ}00^{\circ}00^{\circ}$  W a distance of 514.00 feet to the Northwest corner of this tract , and

N 90°00'00" E a distance of 400.00 feet to the *POINT OF BEGINNING*.

The total area of the herein described tract contains 5.00 acres of land.

All bearings and coordinates refer to NAD 83, New Mexico State Plane Coordinate System, East Zone, U.S. Survey Feet. (All bearings and distances are grid measurements.)