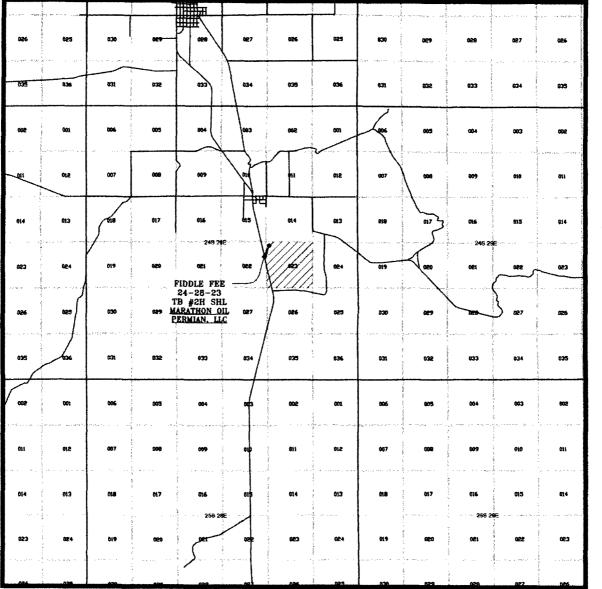

## VICINITY MAP

SEC. 23 TWP. 24-S RGE. 28-E

SURVEY: N.M.P.M. **COUNTY: EDDY** 

DESCRIPTION: 457' FNL & 349' FWL

**ELEVATION: 2997** 

OPERATOR: MARATHON OIL PERMIAN, LLC

LEASE: FIDDLE FEE 24-28-23

U.S.G.S. TOPOGRAPHIC MAP: MALAGA, N.M.

# **EXISTING ACCESS ROAD VICINITY MAP**

FIDDLE FEE 24-28-23 TB #2H 457' FNL & 349' FWL SEC. 23 TWP. 24-S RGE. 28-E SURVEY: N.M.P.M. COUNTY: EDDY

U.S.G.S. TOPOGRAPHIC MAP: MALAGA, N.M.