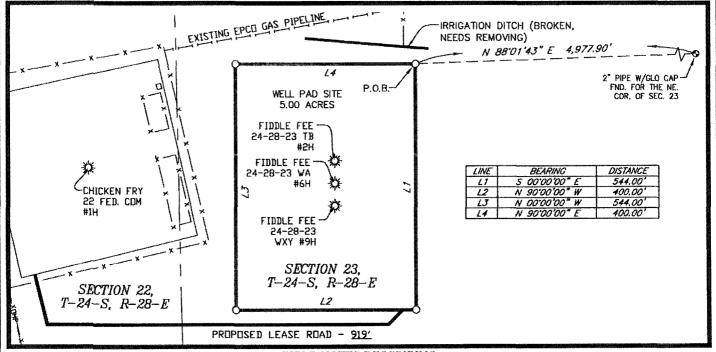

#### FIELD NOTES DESCRIBING

A tract of land being 5.00 acres. Said tract being located in Section 23, Township 24 South, Range 28 East. New Mexico Principal Meridian, Eddy County, New Mexico

Being more particularly described by metes and bounds as follows

BEGINNING at a point from which a 2" pupe with a GLO cap found for the Northeast corner of said Section 23 bears, N 88°01'43" E a distance of 4.977.90 feet.

#### THENCE

 $8.00^{\circ}00'00^{\circ}$  E a distance of 544.00 feet to the Southeast corner of this tract , and

 $N.90^{\circ}00^{\circ}00^{\circ}$  W a distance of 400.00 feet to the Southwest corner of this tract , and  $N.00^{\circ}00^{\circ}00^{\circ}$  W a distance of 514.00 feet to the Northwest corner of this tract , and

N 90°00'00" E a distance of 400.00 feet to the *POINT OF BEGINNING*.

The total area of the herein described tract contains 5.00 acres of land.

All bearings and coordinates refer to NAD 83, New Mexico State Plane Coordinate System, East Zone, U.S. Survey Feet. (All bearings and distances are grid measurements.)

Title information furnished by Marathon Oil Permian LLC.

Reference accompanying Certificate of Survey prepared in conjunction with this legal description for easement