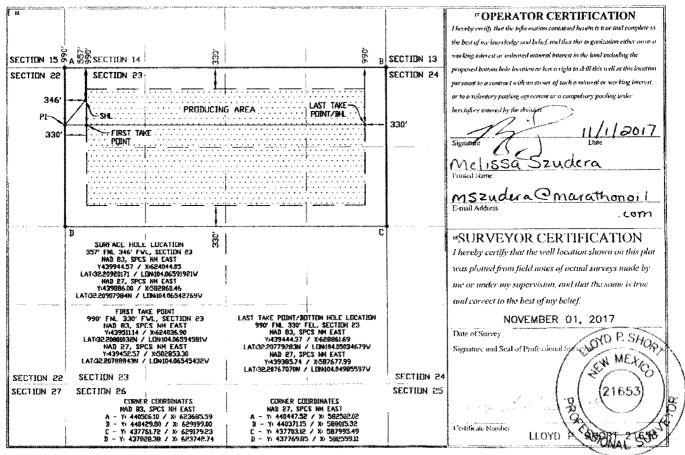

WELL LOCATION AND ACREAGE DEDICATION PLAT Pool Name API Number <sup>2</sup> Pool Code 30-015-44542 PURPLE SAGE; WOLFCAMP 98220 Property Code 319918 <sup>6</sup> Property Name Well Number HIDDLE FEE 24-28-23 WXY **9**H OGRID No. <sup>6</sup> Operator Name Elevation 372098 MARATHON OIL PERMIAN, LLC 2997 » Surface Location Fast/West line Feet from the North/South line County UL or lot no. Section Township Range Lot Ida Feet from the WEST EDDY 23 T24S **R28E** 557 NORTH 346 D " Bottom Hole Location If Different From Surface Section Township East/West line County Lot Ida North/South lin UL or lot no. Range Feet from the Feet from the 23 T24S R28E 990 NORTH 330 EAST EDDY A 12 Dedicated Acres <sup>3</sup> Joint or Infill <sup>14</sup> Consolidation Code 15 Order No. 320

No allowable will be assigned to this completion until all interests have been consolidated or a non-standard unit has been approved by the division.