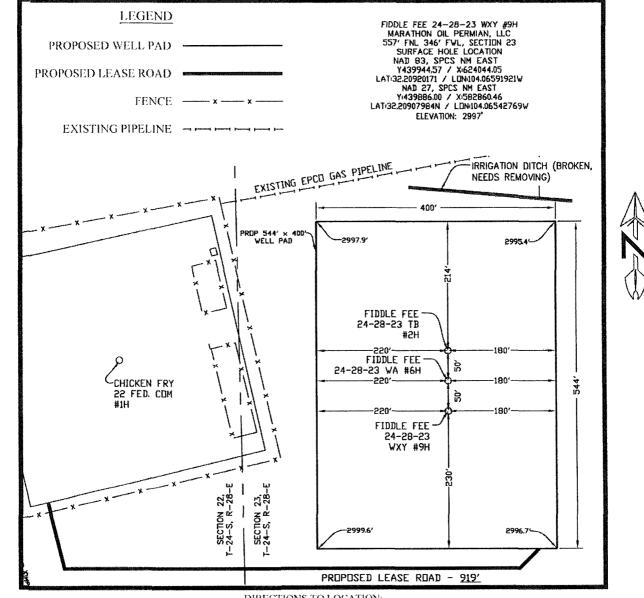

## EXISTING ACCESS ROAD VICINITY MAP

FIDDLE FEE 24-28-23 WA #6H 557' FNL & 346' FWL SEC. 23 TWP. 24-S RGE. 28-E SURVEY: N.M.P.M. COUNTY: EDDY

PREPARED BY: R-SQUARED GLOBAL, LLC 1309 LOUISVILLE AVENUE, MONROE, LA 71201 318-323-6900 OFFICE JOB No. R3770...004