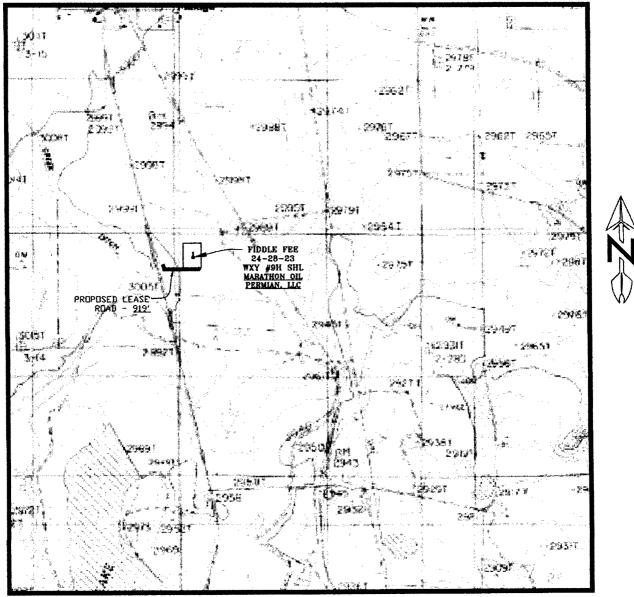

## LOCATION VERIFICATION MAP

SEC. 23 TWP. 24-S RGE. 28-E SURVEY: N.M.P.M. COUNTY: EDDY DESCRIPTION: 557' FNL & 346' FWL ELEVATION: 2997' OPERATOR: MARATHON OIL PERMIAN, LLC LEASE: FIDDLE FEE 24-28-23 U.S.G.S. TOPOGRAPHIC MAP: MALAGA, N.M.