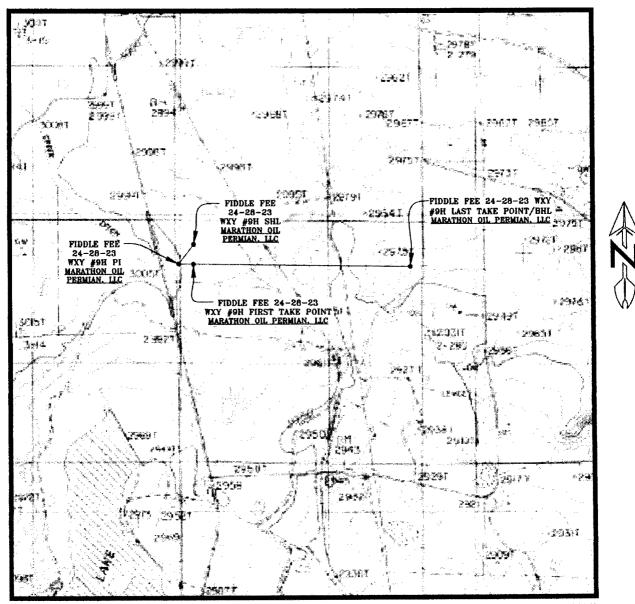

## LOCATION VERIFICATION MAP

SEC. 23 TWP. 24-S RGE. 28-E SURVEY: N.M.P.M. COUNTY: EDDY DESCRIPTION: 557' FNL & 346' FWL ELEVATION: 2997' OPERATOR: MARATHON OIL PERMIAN, LLC LEASE: FIDDLE FEE 24-28-23 U.S.G.S. TOPOGRAPHIC MAP: MALAGA, N.M.

SCALE: 1" = 2000' CONTOUR INTERVAL = 5'

VICINITY MAP

| 903 | 006        | 905        | 004                                                                            | 063    | 508     | 801                                | ~~~                                             | 005                                                | <b>GC4</b>   | 003                                    |             | 001   |   |
|-----|------------|------------|--------------------------------------------------------------------------------|--------|---------|------------------------------------|-------------------------------------------------|----------------------------------------------------|--------------|----------------------------------------|-------------|-------|---|
| OLE | 007        | 008        | 009                                                                            | out of |         | FIDDLE FE<br>24-28-23<br>VXY #9H S | 3 <sup>007</sup>                                | 006                                                | 809<br>809   | 010                                    | <b>0</b> 51 | 012   |   |
| 013 | 618        | 917        | FIDDLE FEE<br>24-28-23<br>WXY #9H PI<br>MARATHON OI<br>PERMIAN. LLC<br>245 286 | 015    |         | PERMIAN. L                         | - LIC                                           | 017 01                                             | 016<br>245 2 | at.<br>112                             | 014         | 013   |   |
| 024 | 019        | <b>620</b> | 021                                                                            | 022    | 083     | 024                                | 019                                             | -                                                  | 921          | ~~~~~~~~~~~~~~~~~~~~~~~~~~~~~~~~~~~~~~ | 623         | 624   |   |
| 025 | 036        | 625        | . <b>029</b>                                                                   | 227    | WXY #9H | <b>49</b> H                        | LAST TAN<br>ATHON OIL<br>820<br>8-23<br>E POINT | 4–28–23 W<br>E POINT/B<br><u>PERMIAN, L</u><br>789 | н. (         | 3 227                                  | 026         | 32    |   |
| 038 | 031        | 838        | <b>6</b> 23                                                                    | 034    | 835     | 011. PERM<br>036                   | 621                                             | 032                                                | 633          | 034                                    | 033         | 634   | N |
| 601 | <b>186</b> | 005        | 004                                                                            | 6490   | 008     | 501                                | 806                                             | 905                                                | 004          | 903                                    | 902         | 901   |   |
| øie | 067        | 008        | 809                                                                            | eth    | 011     | 812                                | 907                                             | 008                                                | 009          | 010                                    | 611         | orz   |   |
| 013 | 019        | 917        | 916<br>916                                                                     | 010    | 014     | . 83                               | 019                                             | 017                                                | 016<br>255 i | 015<br>29E                             | 614         | 93    |   |
| D24 | 019        | 020        | ess en                                                                         | 52     | 023     | 024                                | 019                                             | 620                                                | 021          | 622                                    | 023         | 824   |   |
| 025 | 030        | 029        | 928                                                                            | 023    | 626     | . 025                              | 636                                             |                                                    | 020          | 927                                    | 625         | 085   |   |
| 036 | 631        | 038        | 033                                                                            | 834    | 835     | 036                                | 031                                             | 638                                                | 633          | 034                                    | \$35        | 836   |   |
| 001 | 806        | 005        | 904                                                                            | 803    | 002     | 001                                | 206                                             | 805                                                | 804          | 603                                    | 002         | . 901 |   |