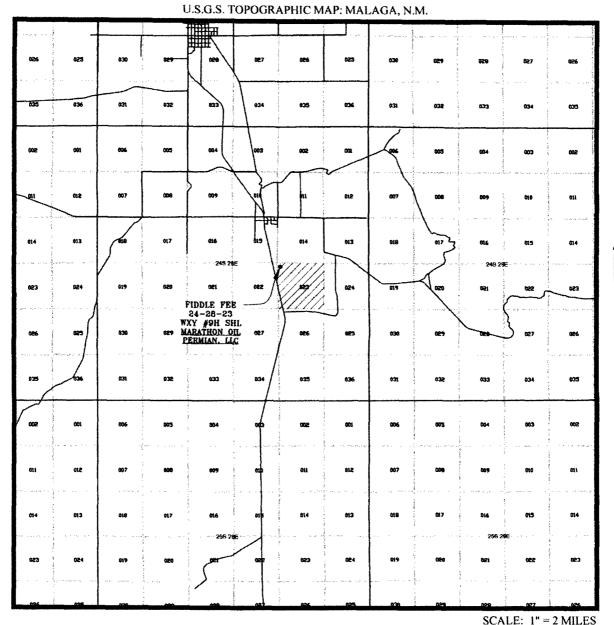

SEC. 23 TWP. 24-S RGE. 28-E SURVEY: N.M.P.M. COUNTY: EDDY DESCRIPTION: 557' FNL & 346' FWL ELEVATION: 2997' OPERATOR: MARATHON OIL PERMIAN, LLC LEASE: FIDDLE FEE 24-28-23 U.S.G.S. TOPOGRAPHIC MAP: MALAGA, N.M. SCALE: 1" = 2 MILES