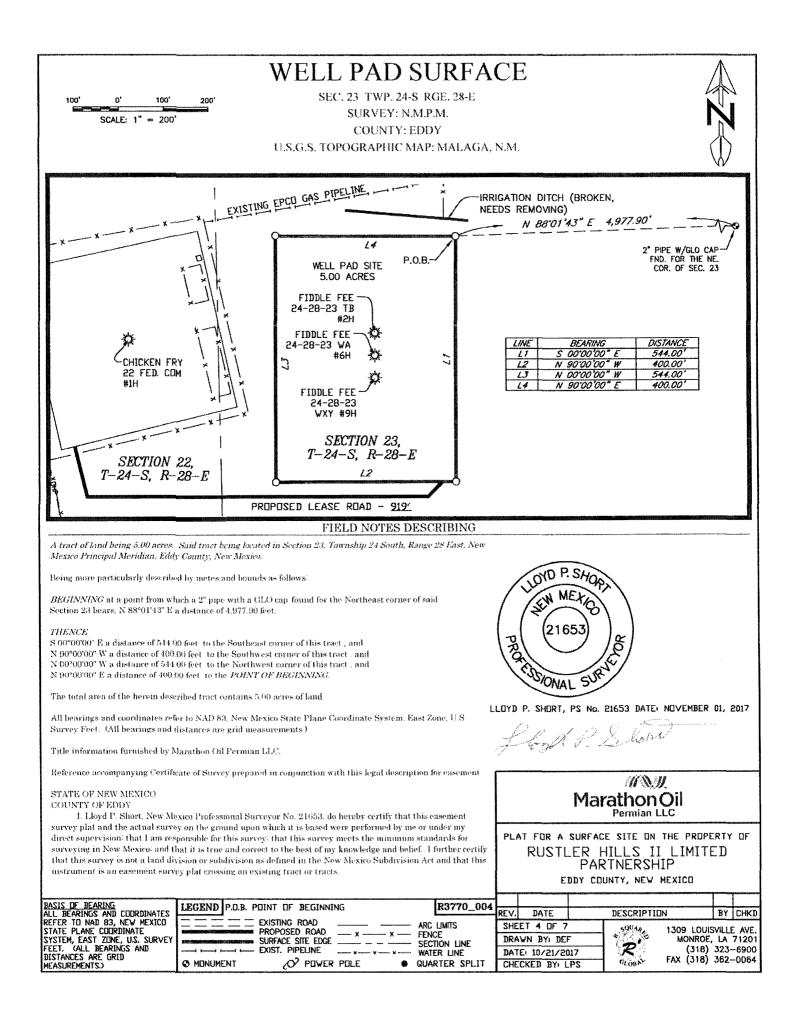

## WELL PAD TOPO

SEC. 23 TWP. 24-S RGE. 28-E SURVEY: N.M.P.M. COUNTY: EDDY U.S.G.S. TOPOGRAPHIC MAP: MALAGA, N.M.

DIRECTIONS TO LOCATION:

FROM THE INTERSECTION OF U.S. HIGHWAY 62/WEST GREENE STREET AND U.S. 180 W./U.S. 62 W./S. CANAL STREET IN CARLESBAD, NEW MEXICO, TRAVEL SOUTH ON U.S. 62 W./S. CANAL STREET TOWARD W. TANSILL ST. FOR 2.0 MILES TO A SLIGHT LEFT ONTO U.S. 285 SOUTH/PECOS HWY. TRAVEL SOUTH ON U.S. 285 SOUTH/PECOS HWY. FOR 16.1 MILES TO PROPOSED WELL PAD 800 FEET TO THE LEFT.