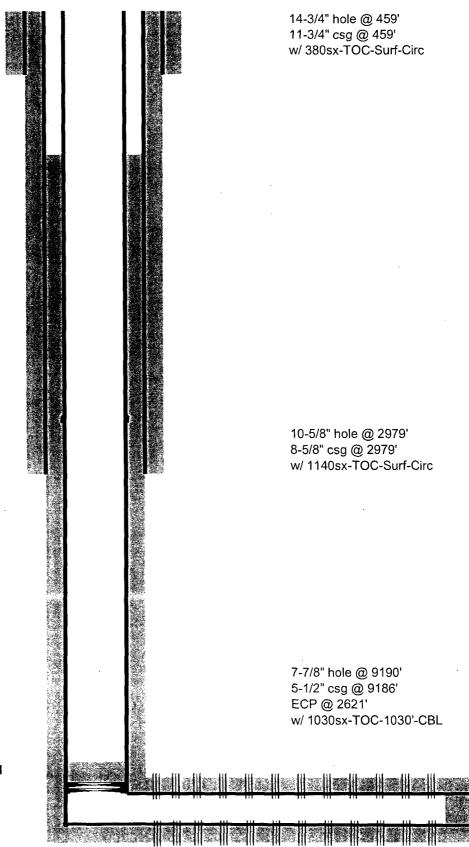

OXY USA Inc. Cedar Canyon 27 Federal Com. #1H API No. 30-015-41095

CIBP @ 5443' w/ 30sx cmt to 5037' Tagged CIBP @ 5488'

Perfs @ 5540'-9060'

TD - 9190'M 5256'V