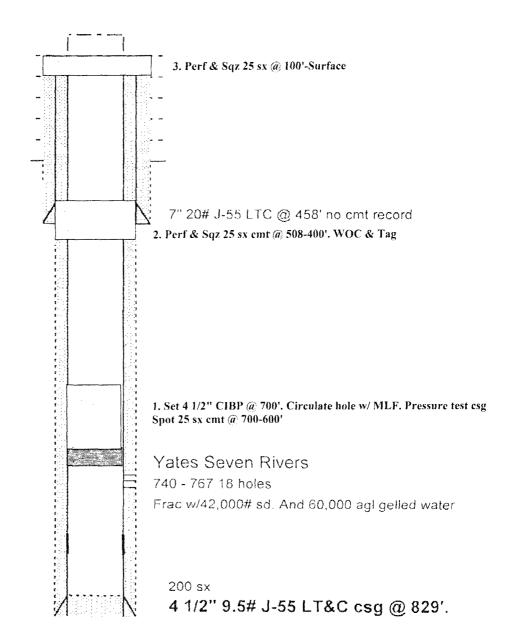

| DATE <u>// つ</u> み ラー/フ                   |  |

## COG Operating LLC

**ACTIVE** 

<u>Lease & Well #</u> API # 30 015 21527 State #004

EDDY County, NM

P17S R28E 990 FSL & 990 FEL

Spud: 5/14/75

Elevation - 3680'



# COG Operating LLC

**ACTIVE** 

<u>Lease & Well #</u> API # 30 015 21527 State #004

EDDY County, NM

P17S R28E 990 FSL & 990 FEL

Spud: 5/14/75

Elevation - 3680'



### CONDITIONS FOR PLUGGING AND ABANDONMENT

#### District II / Artesia N.M.

The following is a guide or checklist in preparation of a plugging program, this is not all inclusive and care must be exercised in establishing special plugging programs in unique and unusual cases, Notify NMOCD District Office II at (575)-748-1283 at least 24 hours before beginning work.

- A notice of intent to plug and abandon a wellbore is required to be approved before plugging
  operations are conducted. A cement evaluation tool is required in order to ensure isolation of
  producing formations, protection of water and correlative rights. A cement bond log or other
  accepted cement evaluation tool is to be provided to the division for evaluation if one has not
  been previously run or if the well did no