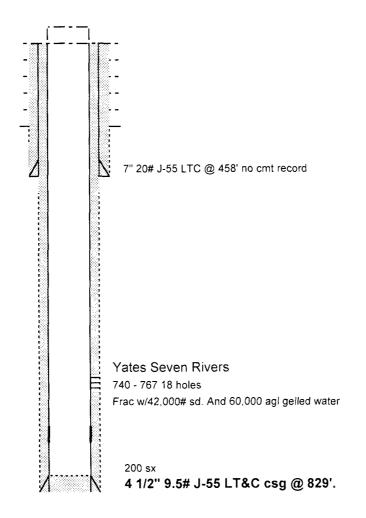

| DATE <u>// つ</u> み ラー/フ                   |  |

## COG Operating LLC

**ACTIVE** 

<u>Lease & Well #</u> API # 30 015 21527 State #004

EDDY County, NM

P17S R28E 990 FSL & 990 FEL

Spud: 5/14/75

Elevation - 3680'



# COG Operating LLC

**ACTIVE** 

<u>Lease & Well #</u> API # 30 015 21527 State #004

EDDY County, NM

P17S R28E 990 FSL & 990 FEL

Spud: 5/14/75

Elevation - 3680'



### CONDITIONS FOR PLUGGING AND ABANDONMENT

#### District II / Artesia N.M.

The following is a guide or checklist in preparation of a plugging program, this is not all inclusive and care must be exercised in establishing special plugging programs in unique and unusual cases, Notify NMOCD District Office II at (575)-748-1283 at least 24 hours before beginning work.

- A notice of intent to plug and abandon a wellbore is required to be approved before plugging
  operations are conducted. A cement evaluation tool is required in order to ensure isolation of
  producing formations, protection of water and correlative rights.