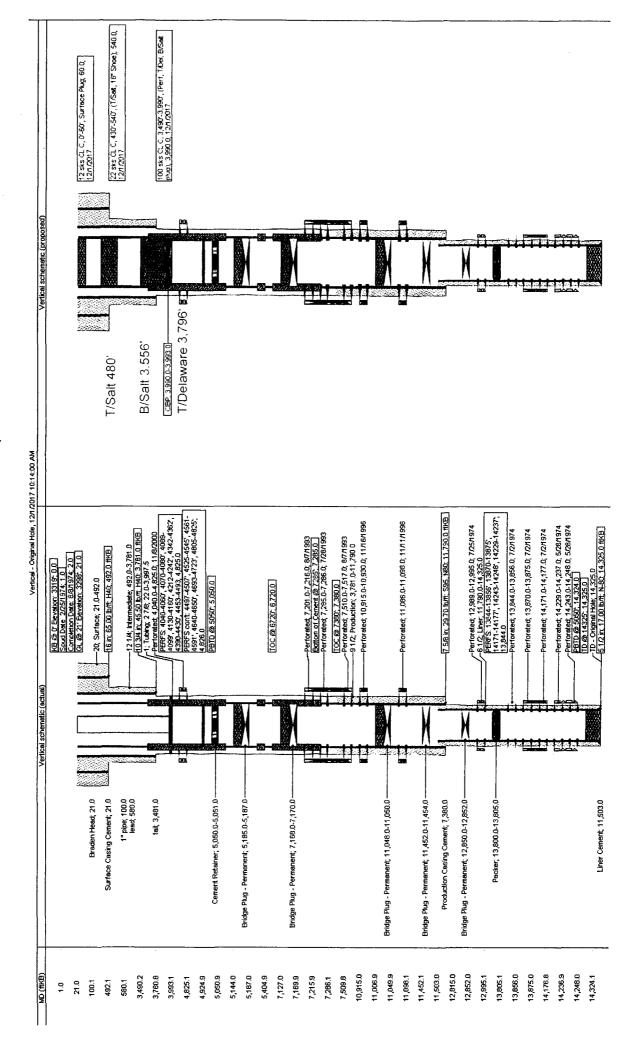

Hudson Federal 1H Current and Proposed WBD's

Operator: BOPCO LP Well: HUDSON FEDERAL-1 Surface Lease: NM0543280a BHL: NM0543280a API: 3001521052 @ Srfce: T23S-R30E,01.1830n1980w Case No: NM0543280a Unit Agreement @ M TD: T23S-R30E,01.1830n1980w Subsurface Concerns for Casing Designs: R111P HiCvKst w Well Status: NOI-Abd KB: 3318 Estate: F\F\F Spud date: 2/24/1974 GL: 3298 CWDW, R of W: OCD Admn Order, date: SWD-788, 09/01/2000 Corr: 20 Plug'd Date: Frmtn, Depths, psig: Delaware, 4040-4825, 808psi Reentry Date: 07/26/93 492, 20"hole, 16"65# H40 ST&C csg, Mix 650sx circ 150sx 2/27/1974 580' (no tag) 1" w/350sx, then pmp'd 300sx down braden head ???? TOC 3560 TOC CBL (3700 GIS 8 Salt) 3/9/1974 3781, 12.25"hole, 10.75" 45.5# K55 ST&C csg, Mix 1300sx circ 0sx (3,796 Delaware) 01/2001 <4060-4825> 01/2001 <4060-4825> <5100 Sqzd w/430sx 01/2001>| 01/2001 ,200 CIBP w/35'cmt cap 🕟 🗻 01/2001 1,1/0 CIBF w/35'cmt cap 8/1993 |<7201-7517>| Sqz'd w/600sx 10/25/19997 12/28/2000 MIT held 340psig 15m 10/21/2005 MIT 340psig held 30m (7,676 Bone Spring) 🛩 01/06/2010 MIT 520psig held 30m 10/21/2015 MIT held 540-530psig 30m (IBBC 81534 95x end TOC 8478 \* D3 8 250 01/2001 10,900 CIBP w/35'cmt cap 11/1996 <10,915-30 > ----(10,988 Wolfcamp) 🛩 12.27.96 PSTO 01/2001 11,050 CIBP W/35 cmt cap 11/1996 11,452 CIBP w/35' cmt cap 08/1993 11,503 TOL - test to 1750psig - CBL ran 05/14/1974 drilled out 500ft cmt on top of liner, liner CBL of 05/14/1974 - "good bonding" 4/3/1974 11800, 9.5"hole, 7.625" 29.7# N80 LT&C csg, Mix 600sx circ 0sx (12,802 Atoka) 12,815 CIBP 08/1993 07/24/1974 <12,989-95> (13,724 Morrow) 13,800 PBTD (OTIS plug in pkr) 07/24/1974 X 07/01/1974 <13,844-75> TA 07/01/1974 <14,171-77> 🗸 05/27 & 06/16/1974 <14,229-48> 14325, 6.5" hole, 5.5" 17# N80 FL-4S csg, Mix sx circ 300' cmt above liner // \_WB Rcd (5.93 HudsonFedCom-1 1521052 5/11/1974 last updated: 11/28/2017

## BOPCO LP Hudson - 01, API 3001521052 T23S-R30E, Sec 01, 1830FNL & 1980FWL November 29, 2017

- 1. Within 90 days of these conditions of approval for the processed Electronic Submission #394337 notice of intent begin wellbore operations or request an extension.
- 2. Operator is required to have the BLM approved NOI procedure with applicable conditions of approval on location during this workover operation
- 3. Subject to like approval by the New Mexico Oil Conservation Division.
- 4. <u>Notify 575-361-2822 Eddy Co as work begins.</u> If there is no response leave a voice mail with the API#, workover purpose, and a call back phone number.
- 5. Surface disturbance beyond the existing pad must have prior approval.
- 6. A closed loop system is required. The operator shall properly dispose of drilling/circulating contents at an authorized disposal site. Tanks are required for all operations, no excavated pits.
- 7. Functional H<sub>2</sub>S monitoring equipment shall be on location.
- 8. Blow Out Prevention Equipment 5000 (5M) to be used. All BOPE and workover procedures shall establish fail safe well control. Ram(s) for the work string(s) used is required equipment. Manual BOP closure system including a blind ram and pipe ram(s) designed to close on all (hand wheels or automatic locking devices) equipment installed regardless of BOP design. Function test the installed BOPE to 500psig when well conditions allow. Related equipment, (choke manifolds, kill trucks, gas vent or flare lines, etc.) employed when needed for reasonable well control requirements.
- 9. Created operation waste (i.e. trash, salts, chemicals, sewage, gray water, etc.) shall be safely contained and disposed of properly at a waste disposal facility. No waste material or fluid shall be disposed of on the well location or surrounding area. Porto-johns and trash containers will be on-location during any other crew-intensive operations.
- 10. The BLM PET is to run the tally and agree to cement volumes and placement. Sample each plug for cement curing time and tag and/or pressure test as requested by BLM PET witness.
- 11. Cementing procedure is subject to the next three numbered paragraphs.
- 12. Mix cement plugs to cover a minimum of 100ft plus 10ft for every 1,000ft to the bottom of the plug, rounding the number of necessary sacks up to the nearest 5 sacks. Never use less than 25sx. Examples: A cement plug set at 8000 in 7" casing would require a min of 35sx. A 25sx plug in 5 ½" casing should cover 250ft, which may exceed 100ft plus 10ft per 1000ft.
- 13. Class H > 7500ft & C < 7500ft) neat cement plugs(s) will be necessary. For any plug that requires a tag or pressure test a minimum WOC time of 4 hours(C) & 8 hours(H) is recommended. Isolation plugs of Class "C" neat cement to be mixed 14.8#/gal, 1.32 ft<sup>3</sup>/sx, 6.3gal/sx water and Class "H" neat cement to be mixed 16.4#/gal, 1.06ft<sup>3</sup>/sx, 4.3gal/sx water.
- 14. Minimum requirement for mud placed between plugs is 25 sacks of saltwater gel per 100 barrels in 9 lb/gal brine.

- 15. RIH removing well plugs and tag the 13,800' Otis Pkr w/plug inserted. Set a min 30sx balanced "H" cmt plug on this Pkr (set within 100' of the top perf 13844'). WOC, and tag the plug with tbg at 13540' or above and over the Morrow formation top of 13724'.
- 16. Set a 5 ½" CIBP within 100' of the top Atoka perf 12989'. Set a min 30sx balanced "H" cmt plug on the CIBP. WOC, and tag the plug with tbg at 12650' or above and over the 12802' Atoka formation top.
- 17. Set a min 30sx balanced "H" cmt plug in the  $5\frac{1}{2}$ " csg from 11875' or below across the intermediate 7 5/8" shoe. WOC, and tag the plug with tbg at 11660' or above.
- 18. Set a 7 5/8" CIBP within 100' of the top Wolfcamp perf 11086'. Set a min 50sx balanced "C" cmt plug on the CIBP. WOC, and tag the plug with tbg at 10850' or above and over the 10988' Wolfcamp formation top.
- 19. Set a-min-50sx balanced "H" cmt plug in the 7 5/8" csg from 7750 or below across the 7676' Bone Spring formation top. WOC, and tag the plug with tbg at 7550' or above.
- 20. Set a 7 5/8" CIBP within 100' of the top Delaware perf 4060'. Set a min 70sx balanced "C" cmt plug on the CIBP. WOC, and tag the plug with tbg at 3640' or above and over the 3796' Delaware formation top, the 10 3/4" intermediate shoe of 3781', and 3700' Base of Salt.
- 21. The well is located near the Waste Isolation Project, within High Cave Karst and Secretary Potash R-111-P areas and requires a solid cement plug across the salt formation.
- 22. Cut and pull the 7 5/8" intermediate csg as deep as possible (3560' CBL TOC reported).
- 23. Pressure test the 10 3/4" csg to 300psig and evaluate its condition. Locate the leak(s) should injection rate above 1/2bpm be found and consider a cmt sqz.
- 24. Conduct a CBL of the 10 34" csg and evaluate the condition of cement behind 10 34" csg See Below across the salt formation.
  - across the salt formation.

    25. Set a solid Class "C" cmt slurry (about 1330sx) in the 10 ¾" csg from the tag of the cmt plug set on the last 7 5/8" CIBP. WOC, and tag the plug with tbg at 430' or above.
  - 26. Perf at 60' or below. Establish circulation through the  $10 \frac{3}{4}$ " x 16" annulus. Fill with (±20sx) balanced "C" cmt plug and verify the  $10 \frac{3}{4}$ " x 16" annulus and  $10 \frac{3}{4}$ " csg from 60' cemented to surface.
  - 27. File **subsequent sundry** Form 3160-**5** within 30 days of workover procedures. Include (dated daily) descriptions of the well work, i.e. procedure descriptions and setting depths of each plug in the subsequent sundry.