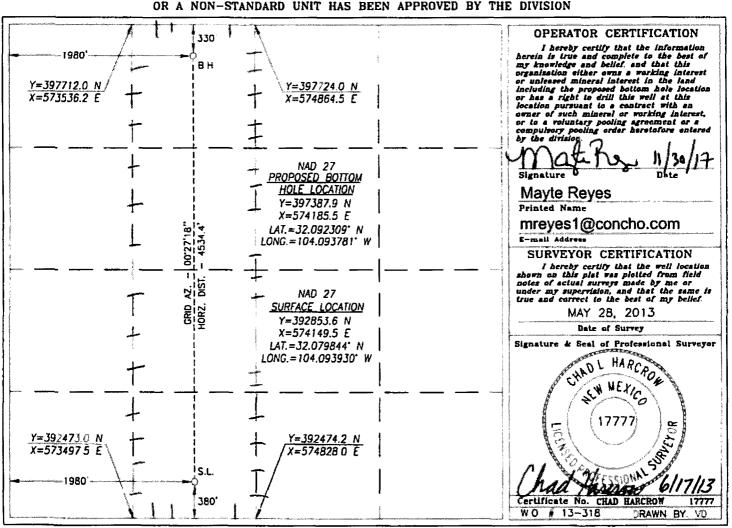

| <u> </u>                   | WELL LOCATION AND  | ACREAGE DEDICATION PLAT                |
|----------------------------|--------------------|----------------------------------------|
| API Number<br>30-015-41926 | Pool Code<br>16800 | Pool Name Delaware River; Bone Spring  |
| Property Code 40112        |                    | erty Name Well Number ATE COM 36H      |
| OGRID No.<br>229137 .      |                    | ator Name Elevation RATING, LLC 2984.4 |

## Surface Location

| UL or lot No. | Section | Township | Range | Lot idn | Feet from the | North/South line | Feet from the | East/West line | County |
|---------------|---------|----------|-------|---------|---------------|------------------|---------------|----------------|--------|
| N             | 33      | 25-S     | 28~E  |         | 380           | SOUTH            | 1980          | WEST           | EDDY   |

## Bottom Hole Location If Different From Surface

| UL or lot No.   | Section | Township   | Range        | Lot Idn | Feet from the | North/South line | Feet from the | East/West line | County |  |
|-----------------|---------|------------|--------------|---------|---------------|------------------|---------------|----------------|--------|--|
| C               | 33      | 25-S       | 28-E         |         | 330           | NORTH            | 1980          | WEST           | EDDY   |  |
| Dedicated Acres | Joint o | r Infill C | onsolidation | Code Or | der No.       |                  |               |                |        |  |
| 160             | 1       | 1          |              |         |               |                  |               |                |        |  |

NO ALLOWABLE WILL BE ASSIGNED TO THIS COMPLETION UNTIL ALL INTERESTS HAVE BEEN CONSOLIDATED OR A NON-STANDARD UNIT HAS BEEN APPROVED BY THE DIVISION