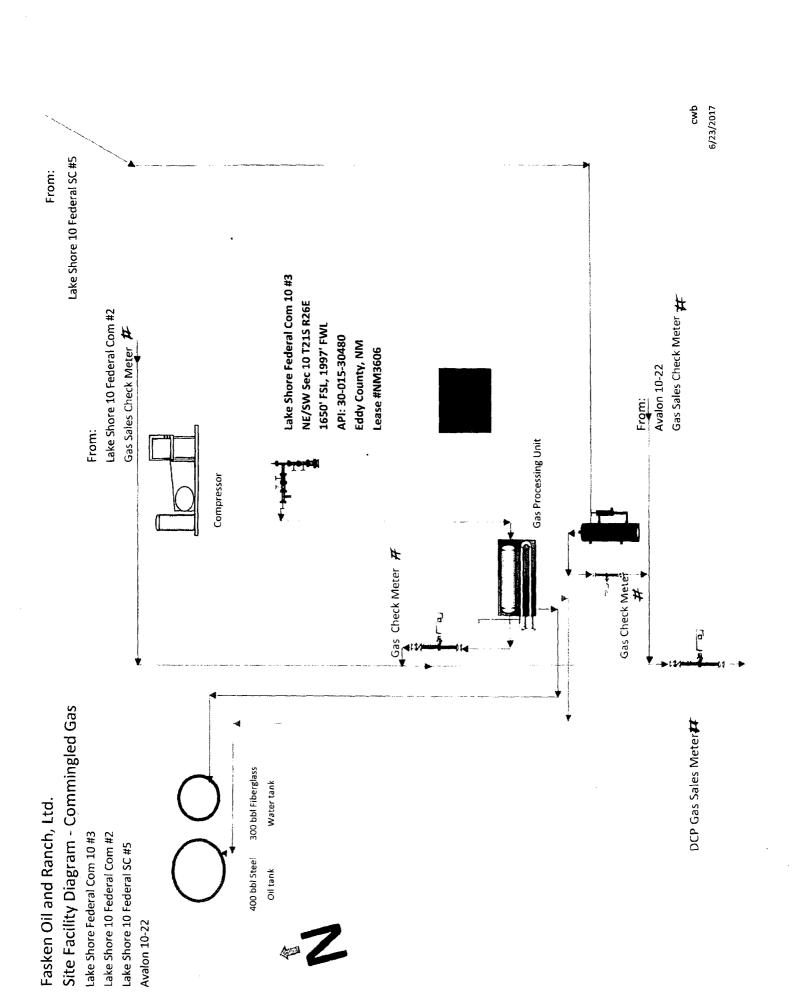

#### 32. Additional remarks, continued

Draw Delaware, East.

Please see attached information, facility diagram, and map.

AND LEASE

The attached map shows all the wells. Also attached is the site facility diagram of the tank battery on the No. 3, and the BLM case Recordation of all wells. Please note the federal royalty is the same for all wells at 12.5%.

#### **Gas Metering:**

The Lakeshore Federal No. 3 has a gas meter that all wells will utilize for the gas production. Gas production will be measured at each wells location by a dry flow meter, and allocated back to each well by what went through DCP's EFM meter, located on the No. 3 location. The meters will be calibrated on a regular basis per API, NMOCD, and BLM specifications. The BLM and OCD will be notified of any future changes in the facilities.