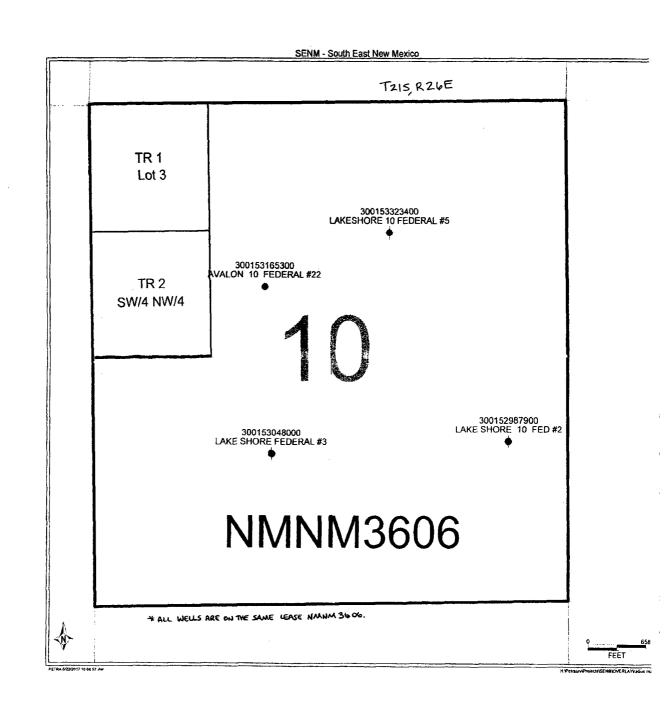

#### 32. Additional remarks, continued

Draw Delaware, East.

Please see attached information, facility diagram, and map.

AND LEASE

The attached map shows all the wells. Also attached is the site facility diagram of the tank battery on the No. 3, and the BLM case Recordation of all wells. Please note the federal royalty is the same for all wells at 12.5%.