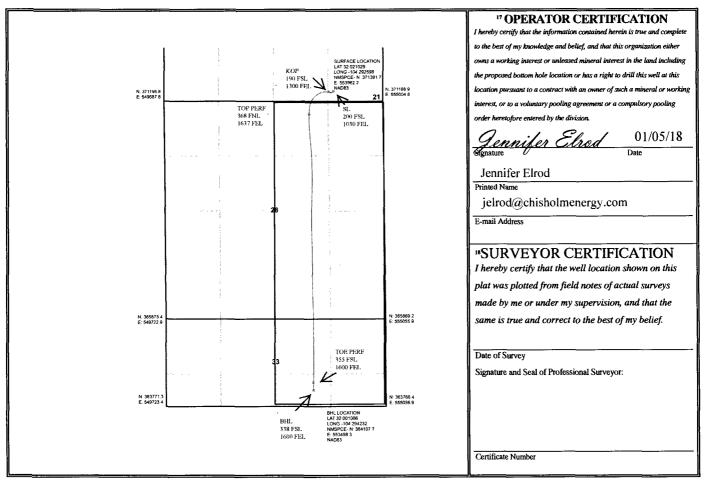

## WELL LOCATION AND ACREAGE DEDICATION PLAT

| 30-01                                            | r                       |                                                              | <sup>2</sup> Pool Code<br>98220                            |                      | <sup>°</sup> Property Name<br>PURPLE SAGE; WOLFCAMP |                         |                       |                       |                                |  |
|--------------------------------------------------|-------------------------|--------------------------------------------------------------|------------------------------------------------------------|----------------------|-----------------------------------------------------|-------------------------|-----------------------|-----------------------|--------------------------------|--|
| <sup>1</sup> Property Code<br>3/9934             |                         |                                                              | <sup>5</sup> Property Name<br>COTTONWOOD 28-33 FED COM WCA |                      |                                                     |                         |                       | 6 W                   | <sup>6</sup> Well Number<br>3H |  |
| <sup>7</sup> OGRID No.<br>372137                 |                         | <sup>8</sup> Operator Name<br>CHISHOLM ENERGY OPERATING, LLC |                                                            |                      |                                                     |                         |                       |                       | <sup>9</sup> Elevation<br>3382 |  |
| " Surface Location                               |                         |                                                              |                                                            |                      |                                                     |                         |                       |                       |                                |  |
| UL or lot no.<br>P                               | Section<br>21           | Township<br>26S                                              | Range<br>26E                                               | Lot Idn              | Feet from the 200                                   | North/South line<br>FSL | Feet from the<br>1030 | East/West line<br>FEL | County<br>EDDY                 |  |
| " Bottom Hole Location If Different From Surface |                         |                                                              |                                                            |                      |                                                     |                         |                       |                       |                                |  |
| UL or lot no.<br>LOT 2                           | Section<br>33           | Township<br>26S                                              | Range<br>26E                                               | Lot Idn              | Feet from the 338                                   | North/South line<br>FSL | Feet from the<br>1600 | East/West line<br>FEL | County<br>EDDY                 |  |
| <sup>12</sup> Dedicated Acre<br>447.94           | s <sup>13</sup> Joint o | r Infill <sup>14</sup> Co                                    | nsolidation C                                              | ode <sup>15</sup> Or | der No.                                             |                         | <b>.</b>              |                       |                                |  |