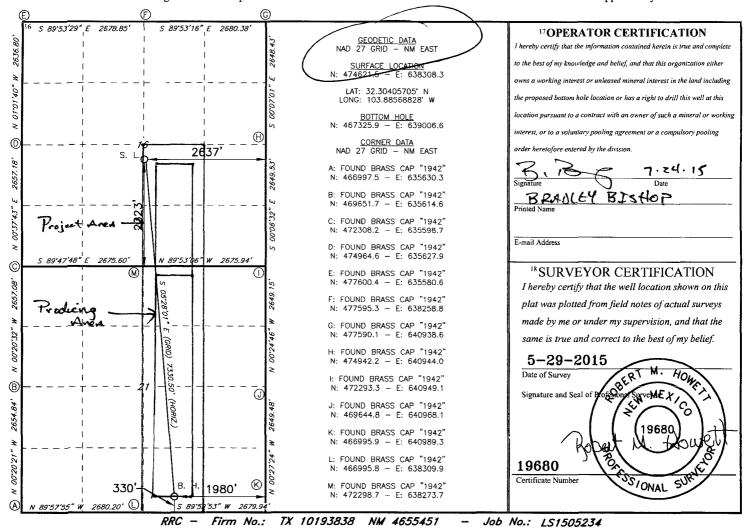

## WELL LOCATION AND ACREAGE DEDICATION PLAT

|                              | r          |                                        | <sup>2</sup> Pool Code |           | <sup>3</sup> Pool Name |                           |               |             |                                       |
|------------------------------|------------|----------------------------------------|------------------------|-----------|------------------------|---------------------------|---------------|-------------|---------------------------------------|
| 30.015-44653                 |            |                                        | 2                      | 4720      | F                      | ORTY NINE                 | 2 RIDGE       | BONE        | SPRING                                |
| 4Property Code<br>35090      |            | 5 Pro                                  |                        |           |                        | operty Name ER RIDGE UNIT |               |             | <sup>6</sup> Well Number<br>108H      |
| 70GRID NO.<br>  <b>リ</b> コリリ |            | 8 Operator Name  MEWBOURNE OIL COMPANY |                        |           |                        |                           |               |             | <sup>9</sup> Elevation<br><b>3143</b> |
|                              | •          |                                        |                        |           | 10 Surface             | Location                  |               |             |                                       |
| UL or lot no.                | Section    | Township                               | Range                  | Lot Idn   | Feet from the          | North/South line          | Feet From the | East/We     | st line County                        |
| J                            | 16         | 23S                                    | 30E                    |           | 2323                   | SOUTH                     | 2637          | EAS         | T EDDY                                |
|                              | .,         |                                        | 11                     | Bottom H  | lole Locatio           | n If Different Fro        | om Surface    |             |                                       |
| UL or lot no.                | Section    | Township                               | Range                  | Lot Idn   | Feet from the          | North/South line          | Feet from the | East/We     | st line County                        |
| 0                            | 21         | 23S                                    | 30E                    |           | 330                    | SOUTH                     | 1980          | EAS         | T EDDY                                |
| 12 Dedicated Acre            | s 13 Joint | or Infill 14                           | Consolidation          | Code 15 ( | Order No.              |                           |               |             |                                       |
| 240                          |            |                                        |                        |           |                        |                           | n an          | 83          | Weedel;                               |
|                              |            |                                        |                        |           |                        |                           | 7VW           | <del></del> |                                       |