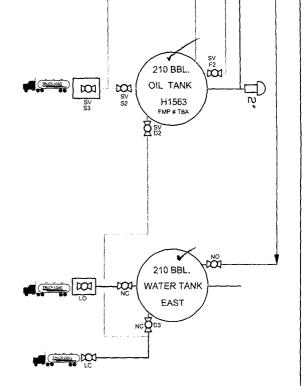

CENTRAL TANK BATTERY EDDY COUNTY, NEW MEXICO

UNIT G, SEC.6-T24S-R30E, API #30-015-31412, FED LEASE ID:LC-068545

PLU 153 WELL API#3001531412

X SY

LINE V

| Facility Gas Usa         |            |
|--------------------------|------------|
| LINE HEATER (WHEN FIRED) | 16.67 MCFD |
| PNEUMATIC CONROLLER      | 324 SCFD   |

| Valve Phase Details |      |         |       |       |  |  |  |
|---------------------|------|---------|-------|-------|--|--|--|
| Valve<br>ID         | Fill | Recycle | Sales | Drain |  |  |  |
| F1-2                | S/O  | None    | S/C   | S/C   |  |  |  |
| S 1-2               | S/C  | None    | Ō     | S/C   |  |  |  |
| S3                  | S/C  | None    | 0     | S/C   |  |  |  |
| D1-2                | S/C  | None    | S/C   | 0     |  |  |  |
| E1                  | O/C  | None    | S/C   | O/C   |  |  |  |

O=Open, S/O=Sealed Open, C=Closed, S/C=Sealed Closed, O/C=Opened or Closed

ENTRANCE

# G # GAS METER # 3001531412

FMP # TBA

NOTES:

DRAIN VALVE SALES VALVE FILL LINE VALVE EQUALIZER LINE VALVE

NO\_ NORMAL OPEN
NC\_ NORMAL CLOSED
SV\_ SEAL VALVE

FMULSION WATER -

POKER LAKE # 153
CENTRAL TANK BATTERY
EDDY COUNTY, NEW MEXICO SITE FACILITY FLOW DIAGRAM XTO-DB-PL153-0TBAT-SFD-000-0001