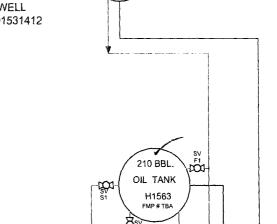

CENTRAL TANK BATTERY EDDY COUNTY, NEW MEXICO

UNIT G, SEC.6-T24S-R30E, API #30-015-31412, FED LEASE ID:LC-068545

PLU 153 WELL API#3001531412

X SY

LINE V

| Facility Gas Usa         |            |
|--------------------------|------------|
| LINE HEATER (WHEN FIRED) | 16.67 MCFD |
| PNEUMATIC CONROLLER      | 324 SCFD   |

| Valve Phase Details |      |         |       |       |  |  |  |
|---------------------|------|---------|-------|-------|--|--|--|
| Valve<br>ID         | Fill | Recycle | Sales | Drain |  |  |  |
| F1-2                | S/O  | None    | S/C   | S/C   |  |  |  |
| S 1-2               | S/C  | None    | Ō     | S/C   |  |  |  |
| S3                  | S/C  | None    | 0     | S/C   |  |  |  |
| D1-2                | S/C  | None    | S/C   | 0     |  |  |  |
| E1                  | O/C  | None    | S/C   | O/C   |  |  |  |

O=Open, S/O=Sealed Open, C=Closed, S/C=Sealed Closed, O/C=Opened or Closed

ENTRANCE

# G # GAS METER # 3001531412

FMP # TBA

NOTES:

DRAIN VALVE SALES VALVE FILL LINE VALVE EQUALIZER LINE VALVE

NO\_ NORMAL OPEN
NC\_ NORMAL CLOSED
SV\_ SEAL VALVE

FMULSION WATER -

POKER LAKE # 153
CENTRAL TANK BATTERY
EDDY COUNTY, NEW MEXICO SITE FACILITY FLOW DIAGRAM XTO-DB-PL153-0TBAT-SFD-000-0001