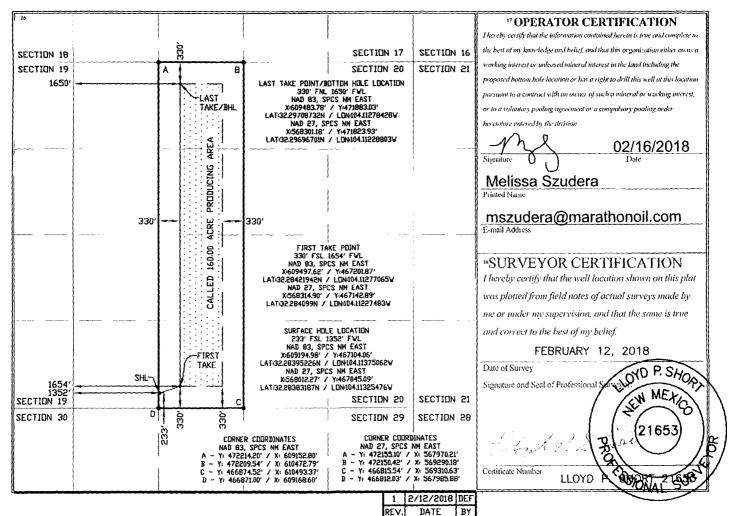

Santa Fe, NM 87505 1220 S. St. Francis Dr., Santa Fe, NM 87505 Phone: (505) 476-3460 Fax: (505) 476-3462

WELL LOCATION AND ACREAGE DEDICATION PLAT

| ſ | 1 API Number           |      | <sup>2</sup> Pool Code | <sup>2</sup> Pool Code <sup>3</sup> Pool Name |                          |  |  |
|---|------------------------|------|------------------------|-----------------------------------------------|--------------------------|--|--|
| 1 | 30-015-4               | 4565 | 15011                  | 15011 CULEBRA BLUFF, SOUTH; E                 |                          |  |  |
| Γ | 4 Property Code        |      | <sup>5</sup> Pr        | operty Name                                   | <sup>6</sup> Well Number |  |  |
| - | 320062                 |      | MARINER FE             | E 23-28-20 TB                                 | 15H                      |  |  |
|   | <sup>7</sup> OGRID No. |      | 8 O1                   | perator Name                                  | <sup>9</sup> Elevation   |  |  |
| - | 372098                 |      | MARATHON               | OIL PERMIAN LLC                               | 3075                     |  |  |

Surface Location

| UL or lot no. | Section | Township | Range | Lot Idn | Feet from the | North/South line | Feet from the | East/West line | County |  |
|---------------|---------|----------|-------|---------|---------------|------------------|---------------|----------------|--------|--|
| N             | 20      | T23S     | R28E  |         | 233           | SOUTH            | 1352          | WEST           | EDDY   |  |

"Bottom Hole Location If Different From Surface

| UL or lot no.      | Section                                  | Township | Range | Lot ldn    | Feet from the | North/South line | Feet from the | East/West line | County |
|--------------------|------------------------------------------|----------|-------|------------|---------------|------------------|---------------|----------------|--------|
| C                  | 20                                       | T23S     | R28E  |            | 330           | NORTH            | 1650          | WEST           | EDDY   |
| 12 Dedicated Acres | 13 Joint or Infill 14 Consolidation Code |          |       | Code 15 Or | der No.       |                  |               |                |        |
| 160.00             |                                          | -        |       |            |               |                  |               |                |        |

No allowable will be assigned to this completion until all interests have been consolidated or a non-standard unit has been approved by the division.