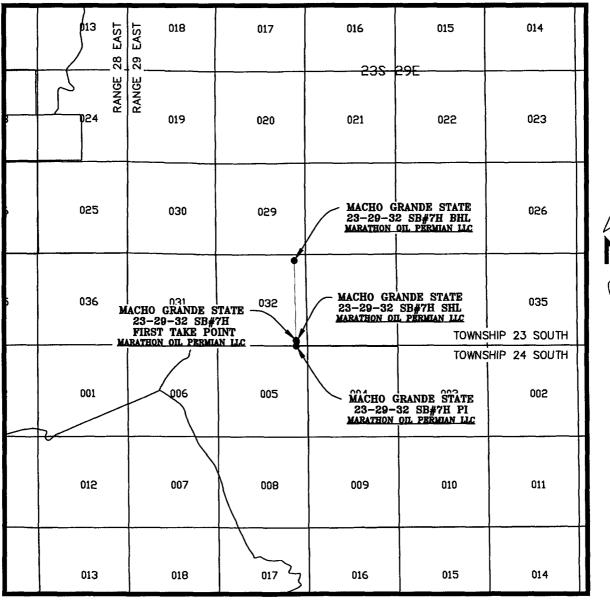

## VICINITY MAP

SEC. 32 TWP. 23-S RGE. 29-E SURVEY: N.M.P.M. COUNTY: EDDY DESCRIPTION: 272' FSL & 660' FEL ELEVATION: 2989' OPERATOR: MARATHON OIL PERMIAN LLC LEASE: MACHO GRANDE 23-29-32 U.S.G.S. TOPOGRAPHIC MAP: LOVING, N.M. & REMUDA BASIN, N.M. SCALE: 1" = 1 MILE