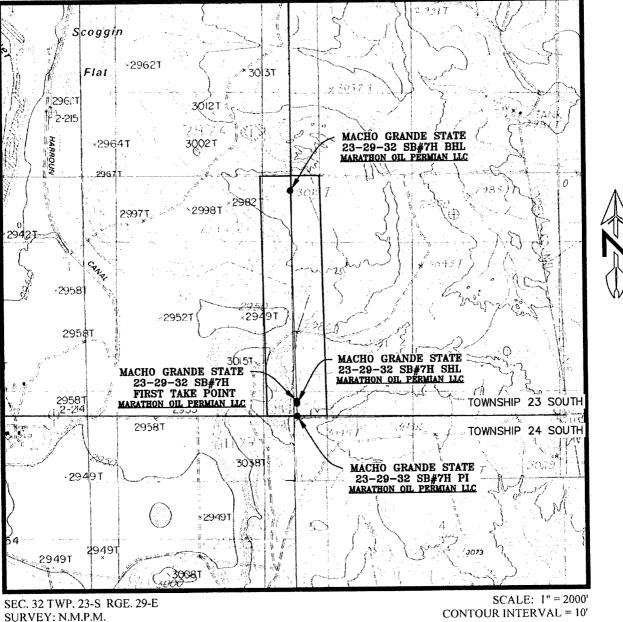

## LOCATION VERIFICATION MAP

SURVEY: N.M.P.M. COUNTY: EDDY DESCRIPTION: 272' FSL & 660' FEL ELEVATION: 2989' OPERATOR: MARATHON OIL PERMIAN LLC LEASE: MACHO GRANDE 23-29-32 U.S.G.S. TOPOGRAPHIC MAP: LOVING, N.M. & REMUDA BASIN, N.M.