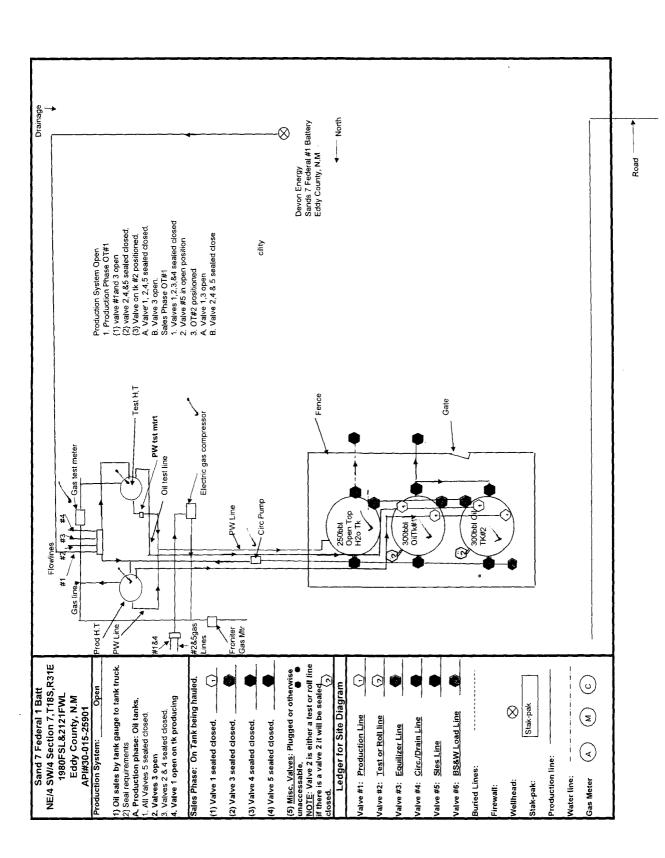

## UNITED STATES DEPARTMENT OF THE INTERIOR

| Form 3160-5                                                                                                                                                                                                       | A D HOUSE DO CONTACT                                                                                                                            |                                                                                               |                                                  | ı                                                                                   | FORM APPROVED                                                                                    |                     |  |           |  |   |                 |
|-------------------------------------------------------------------------------------------------------------------------------------------------------------------------------------------------------------------|-------------------------------------------------------------------------------------------------------------------------------------------------|-----------------------------------------------------------------------------------------------|--------------------------------------------------|-------------------------------------------------------------------------------------|--------------------------------------------------------------------------------------------------|---------------------|--|-----------|--|---|-----------------|
|                                                                                                                                                                                                                   | UNITED STATE<br>DEPARTMENT OF THE<br>BUREAU OF LAND MAN                                                                                         | INTERIOR                                                                                      | ocn /                                            | Artesi <u>a</u> E                                                                   | FORM APPROVED OMB NO. 1004-0137 Expires: January 31, 2018                                        |                     |  |           |  |   |                 |
|                                                                                                                                                                                                                   | AGEMENT<br>DRTS ON WELLS                                                                                                                        | 000                                                                                           | 5. Lease Seri                                    | al No.                                                                              |                                                                                                  |                     |  |           |  |   |                 |
| Do not use this form for proposals to drill or to re-enter an abandoned well. Use form 3160-3 (APD) for such proposals.                                                                                           |                                                                                                                                                 |                                                                                               |                                                  | L                                                                                   | Allottee or Tribe Name                                                                           |                     |  |           |  |   |                 |
| SUBMIT IN TRIPLICATE - Other instructions on page 2                                                                                                                                                               |                                                                                                                                                 |                                                                                               |                                                  | 7. If Unit or 0                                                                     | CA/Agreement, Name and/or No.                                                                    |                     |  |           |  |   |                 |
| 1. Type of Well  ☑ Oil Well ☐ Gas Well ☐ Other                                                                                                                                                                    |                                                                                                                                                 |                                                                                               |                                                  | 8. Well Name<br>SAND 7 F                                                            | and No.<br>FEDERAL 1                                                                             |                     |  |           |  |   |                 |
| 2. Name of Operator Contact: SANDRA D SCROGUM  —DEVON ENERGY PRODUCTION COM-Mail: sandy.scrogum@dvn.com                                                                                                           |                                                                                                                                                 |                                                                                               |                                                  | 9. API Well 1<br>30-015-2                                                           | No.<br>25901-00-S1                                                                               |                     |  |           |  |   |                 |
| 3a. Address<br>6488 SEVEN RIVERS HIGHWAY<br>ARTESIA, NM 88211                                                                                                                                                     |                                                                                                                                                 | 3b. Phone No. (include Ph: 575-746-5587                                                       | one No. (include area code)<br>75-746-5587       |                                                                                     | 10. Field and Pool or Exploratory Area<br>N SHUGART                                              |                     |  |           |  |   |                 |
| 4. Location of Well (Footage, Sec.                                                                                                                                                                                | n)                                                                                                                                              |                                                                                               | 11. County o                                     | r Parish, State                                                                     |                                                                                                  |                     |  |           |  |   |                 |
| Sec 7 T18S R31E NESW 1                                                                                                                                                                                            |                                                                                                                                                 |                                                                                               | EDDY C                                           | COUNTY, NM                                                                          |                                                                                                  |                     |  |           |  |   |                 |
| 12. CHECK THE                                                                                                                                                                                                     | APPROPRIATE BOX(ES                                                                                                                              | ) TO INDICATE NAT                                                                             | TURE OF N                                        | OTICE, REPORT, C                                                                    | OR OTHER DATA                                                                                    |                     |  |           |  |   |                 |
| TYPE OF SUBMISSION                                                                                                                                                                                                |                                                                                                                                                 | TYPE OF ACTION                                                                                |                                                  |                                                                                     |                                                                                                  |                     |  |           |  |   |                 |
| □ Notice of Intent                                                                                                                                                                                                | ☐ Acidize                                                                                                                                       | ☐ Deepen                                                                                      | _                                                | Production (Start/Res                                                               | , <del>-</del>                                                                                   |                     |  |           |  |   |                 |
| Subsequent Report     ■                                                                                                                                                                                           |                                                                                                                                                 |                                                                                               |                                                  | Reclamation                                                                         | _ ,                                                                                              |                     |  |           |  |   |                 |
|                                                                                                                                                                                                                   | Casing Repair                                                                                                                                   | ☐ New Constru                                                                                 |                                                  | Recomplete                                                                          | Other<br>Site Facility Diagra                                                                    |                     |  |           |  |   |                 |
| ☐ Final Abandonment Notice                                                                                                                                                                                        | ☐ Change Plans                                                                                                                                  | ☐ Plug and Aba                                                                                |                                                  | Temporarily Abandon                                                                 | m/Security Plan                                                                                  |                     |  |           |  |   |                 |
|                                                                                                                                                                                                                   | Convert to Injection                                                                                                                            |                                                                                               |                                                  | Water Disposal                                                                      | ·                                                                                                |                     |  |           |  |   |                 |
| 13. Describe Proposed or Completed If the proposal is to deepen direct Attach the Bond under which the following completion of the invol- testing has been completed. Final determined that the site is ready for | onally or recomplete horizontally<br>work will be performed or provided<br>and operations. If the operation is<br>Abandonment Notices must be f | y, give subsurface locations<br>le the Bond No. on file with<br>results in a multiple complet | and measured a<br>BLM/BIA. Re<br>ion or recomple | nd true vertical depths of<br>quired subsequent report<br>tion in a new interval. a | f all pertinent markers and zones. s must be filed within 30 days Form 3160-4 must be filed once |                     |  |           |  |   |                 |
| Attached is the site facility of Written Order 17RGWO1                                                                                                                                                            | iagram for the SAND 7 FE<br>01.                                                                                                                 | DERAL 1 BATTERY ι                                                                             | pdated to re                                     | concile Notice                                                                      | -                                                                                                |                     |  |           |  |   |                 |
| Accepted for Record Purposes.                                                                                                                                                                                     |                                                                                                                                                 |                                                                                               |                                                  |                                                                                     |                                                                                                  |                     |  |           |  |   |                 |
| Approval Subject to Onsite Inspection.  Date: 2-14-18  Descripted for record - NEWCCO CORP. TRICE DMcKingery                                                                                                      |                                                                                                                                                 |                                                                                               |                                                  |                                                                                     |                                                                                                  |                     |  |           |  |   |                 |
|                                                                                                                                                                                                                   |                                                                                                                                                 |                                                                                               |                                                  |                                                                                     |                                                                                                  | Accepted for record |  | B 26 2iii |  | J |                 |
|                                                                                                                                                                                                                   |                                                                                                                                                 |                                                                                               |                                                  |                                                                                     |                                                                                                  | RECEIVED            |  |           |  |   | FAC. ID= SAND71 |
| 14. I hereby certify that the foregoing                                                                                                                                                                           | Electronic Submission                                                                                                                           | GY PRODUCTION COM                                                                             | LP. sent to t                                    | he Carlsbad                                                                         | ======================================                                                           |                     |  |           |  |   |                 |
| Name(Printed/Typed) SANDRA D SCROGUM                                                                                                                                                                              |                                                                                                                                                 |                                                                                               |                                                  | IIN SUPPORT                                                                         | <del></del>                                                                                      |                     |  |           |  |   |                 |
|                                                                                                                                                                                                                   |                                                                                                                                                 |                                                                                               |                                                  |                                                                                     |                                                                                                  |                     |  |           |  |   |                 |
| Signature (Electron                                                                                                                                                                                               | c Submission)                                                                                                                                   | Date                                                                                          | 08/15/2017                                       |                                                                                     |                                                                                                  |                     |  |           |  |   |                 |
| THIS SPACE FOR FEDERAL OR STATE OFFICE USE                                                                                                                                                                        |                                                                                                                                                 |                                                                                               |                                                  |                                                                                     |                                                                                                  |                     |  |           |  |   |                 |
|                                                                                                                                                                                                                   |                                                                                                                                                 |                                                                                               |                                                  |                                                                                     | <del></del>                                                                                      |                     |  |           |  |   |                 |