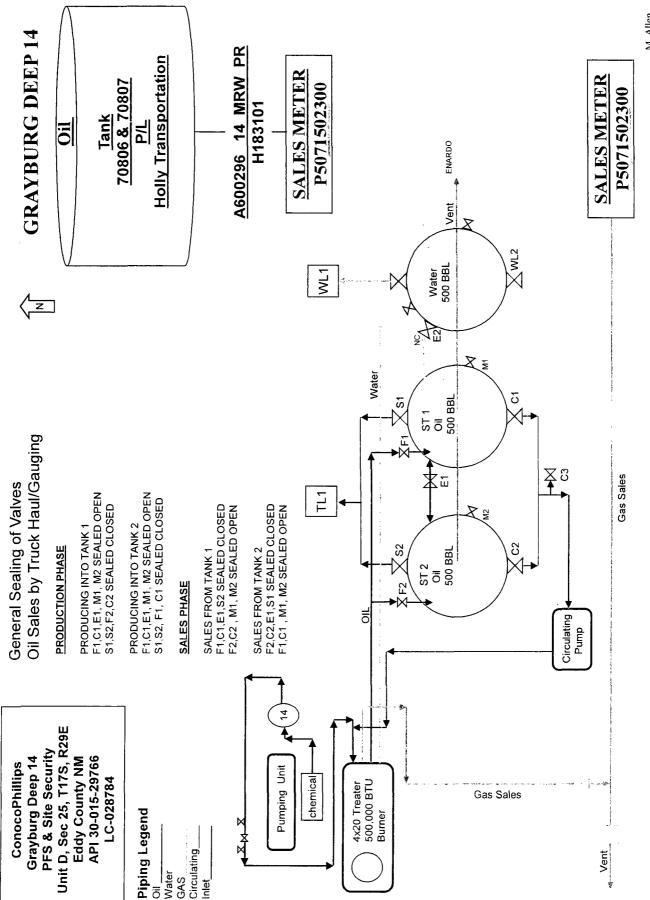

|                                                                                                                                                                                                                                                                                                                         |                                                                                                                                                                                                                                                                                                                      | UNITED STATES<br>PARTMENT OF THE II<br>UREAU OF LAND MANA                                                                                                                                                                                                                                                           | NTERIOR                                                                                                                                                                                                                                                                                                                                                                                                                                                                                                                                                                                                                                                                                                                                                                                                                                                                                                                                                                                                                                                                                                                                                                                                                                                                                                                                                                                                                                                                                                                                                                                                                                                                                                                                                                                                                                                                                                                                                                                                                                                                                                                                                                                                                                                                                                                                                                                                                                                                                                                                                                                                                                                                                                                                                                                    | OMB N<br>Expires: J                                                                                                                                                                                                                           | APPROVED<br>IO. 1004-0137<br>January 31, 2018                                                                                       |  |
|-------------------------------------------------------------------------------------------------------------------------------------------------------------------------------------------------------------------------------------------------------------------------------------------------------------------------|----------------------------------------------------------------------------------------------------------------------------------------------------------------------------------------------------------------------------------------------------------------------------------------------------------------------|---------------------------------------------------------------------------------------------------------------------------------------------------------------------------------------------------------------------------------------------------------------------------------------------------------------------|--------------------------------------------------------------------------------------------------------------------------------------------------------------------------------------------------------------------------------------------------------------------------------------------------------------------------------------------------------------------------------------------------------------------------------------------------------------------------------------------------------------------------------------------------------------------------------------------------------------------------------------------------------------------------------------------------------------------------------------------------------------------------------------------------------------------------------------------------------------------------------------------------------------------------------------------------------------------------------------------------------------------------------------------------------------------------------------------------------------------------------------------------------------------------------------------------------------------------------------------------------------------------------------------------------------------------------------------------------------------------------------------------------------------------------------------------------------------------------------------------------------------------------------------------------------------------------------------------------------------------------------------------------------------------------------------------------------------------------------------------------------------------------------------------------------------------------------------------------------------------------------------------------------------------------------------------------------------------------------------------------------------------------------------------------------------------------------------------------------------------------------------------------------------------------------------------------------------------------------------------------------------------------------------------------------------------------------------------------------------------------------------------------------------------------------------------------------------------------------------------------------------------------------------------------------------------------------------------------------------------------------------------------------------------------------------------------------------------------------------------------------------------------------------|-----------------------------------------------------------------------------------------------------------------------------------------------------------------------------------------------------------------------------------------------|-------------------------------------------------------------------------------------------------------------------------------------|--|
|                                                                                                                                                                                                                                                                                                                         |                                                                                                                                                                                                                                                                                                                      | NOTICES AND REPO                                                                                                                                                                                                                                                                                                    | 000 4                                                                                                                                                                                                                                                                                                                                                                                                                                                                                                                                                                                                                                                                                                                                                                                                                                                                                                                                                                                                                                                                                                                                                                                                                                                                                                                                                                                                                                                                                                                                                                                                                                                                                                                                                                                                                                                                                                                                                                                                                                                                                                                                                                                                                                                                                                                                                                                                                                                                                                                                                                                                                                                                                                                                                                                      | rtesia 5. Lease Serial No.<br>NMLC028784E                                                                                                                                                                                                     | }                                                                                                                                   |  |
| Do not use this form for proposals to drill or to re-enter an abandoned well. Use form 3160-3 (APD) for such proposals.                                                                                                                                                                                                 |                                                                                                                                                                                                                                                                                                                      |                                                                                                                                                                                                                                                                                                                     |                                                                                                                                                                                                                                                                                                                                                                                                                                                                                                                                                                                                                                                                                                                                                                                                                                                                                                                                                                                                                                                                                                                                                                                                                                                                                                                                                                                                                                                                                                                                                                                                                                                                                                                                                                                                                                                                                                                                                                                                                                                                                                                                                                                                                                                                                                                                                                                                                                                                                                                                                                                                                                                                                                                                                                                            | 6. If Indian, Allottee                                                                                                                                                                                                                        | or Tribe Name                                                                                                                       |  |
|                                                                                                                                                                                                                                                                                                                         | SUBMIT IN T                                                                                                                                                                                                                                                                                                          | TRIPLICATE - Other inst                                                                                                                                                                                                                                                                                             | tructions on page 2                                                                                                                                                                                                                                                                                                                                                                                                                                                                                                                                                                                                                                                                                                                                                                                                                                                                                                                                                                                                                                                                                                                                                                                                                                                                                                                                                                                                                                                                                                                                                                                                                                                                                                                                                                                                                                                                                                                                                                                                                                                                                                                                                                                                                                                                                                                                                                                                                                                                                                                                                                                                                                                                                                                                                                        | 7. If Unit or CA/Agro                                                                                                                                                                                                                         | eement, Name and/or No.                                                                                                             |  |
| 1. Type of Well<br>Soll Well Gas Well Other                                                                                                                                                                                                                                                                             |                                                                                                                                                                                                                                                                                                                      |                                                                                                                                                                                                                                                                                                                     |                                                                                                                                                                                                                                                                                                                                                                                                                                                                                                                                                                                                                                                                                                                                                                                                                                                                                                                                                                                                                                                                                                                                                                                                                                                                                                                                                                                                                                                                                                                                                                                                                                                                                                                                                                                                                                                                                                                                                                                                                                                                                                                                                                                                                                                                                                                                                                                                                                                                                                                                                                                                                                                                                                                                                                                            |                                                                                                                                                                                                                                               | 8. Well Name and No.<br>GRAYBURG DEEP 14                                                                                            |  |
| CONOCOPHILLIPS COMPANY E-Mail: Susan.B.Maunder@cono                                                                                                                                                                                                                                                                     |                                                                                                                                                                                                                                                                                                                      |                                                                                                                                                                                                                                                                                                                     | SUSAN B MAUNDER<br>launder@conocophillips.com                                                                                                                                                                                                                                                                                                                                                                                                                                                                                                                                                                                                                                                                                                                                                                                                                                                                                                                                                                                                                                                                                                                                                                                                                                                                                                                                                                                                                                                                                                                                                                                                                                                                                                                                                                                                                                                                                                                                                                                                                                                                                                                                                                                                                                                                                                                                                                                                                                                                                                                                                                                                                                                                                                                                              | 9. API Well No.<br>30-015-29766                                                                                                                                                                                                               | 30-015-29766                                                                                                                        |  |
| 3a. Address3b. Phone No600 N. DAIRY ASHFORD RD. OFFICE EC3-10-W285Ph: 281-20HOUSTON, TX 77079-1175Ph: 281-20                                                                                                                                                                                                            |                                                                                                                                                                                                                                                                                                                      |                                                                                                                                                                                                                                                                                                                     | 3b. Phone No. (include area code)<br>Ph: 281-206-5281                                                                                                                                                                                                                                                                                                                                                                                                                                                                                                                                                                                                                                                                                                                                                                                                                                                                                                                                                                                                                                                                                                                                                                                                                                                                                                                                                                                                                                                                                                                                                                                                                                                                                                                                                                                                                                                                                                                                                                                                                                                                                                                                                                                                                                                                                                                                                                                                                                                                                                                                                                                                                                                                                                                                      |                                                                                                                                                                                                                                               | 10. Field and Pool or Exploratory Area<br>BEAR GRASS DRAW                                                                           |  |
| 4. Location of Well (Footage, Sec., T., R., M., or Survey Description)                                                                                                                                                                                                                                                  |                                                                                                                                                                                                                                                                                                                      |                                                                                                                                                                                                                                                                                                                     | n)                                                                                                                                                                                                                                                                                                                                                                                                                                                                                                                                                                                                                                                                                                                                                                                                                                                                                                                                                                                                                                                                                                                                                                                                                                                                                                                                                                                                                                                                                                                                                                                                                                                                                                                                                                                                                                                                                                                                                                                                                                                                                                                                                                                                                                                                                                                                                                                                                                                                                                                                                                                                                                                                                                                                                                                         | 11. County or Parish                                                                                                                                                                                                                          | , State                                                                                                                             |  |
| Sec 25 T17S R29E Mer NMP NWNW 868FNL 1062FWL                                                                                                                                                                                                                                                                            |                                                                                                                                                                                                                                                                                                                      |                                                                                                                                                                                                                                                                                                                     | ٧L                                                                                                                                                                                                                                                                                                                                                                                                                                                                                                                                                                                                                                                                                                                                                                                                                                                                                                                                                                                                                                                                                                                                                                                                                                                                                                                                                                                                                                                                                                                                                                                                                                                                                                                                                                                                                                                                                                                                                                                                                                                                                                                                                                                                                                                                                                                                                                                                                                                                                                                                                                                                                                                                                                                                                                                         | EDDY COUNT                                                                                                                                                                                                                                    |                                                                                                                                     |  |
| 12. CI                                                                                                                                                                                                                                                                                                                  | HECK THE AI                                                                                                                                                                                                                                                                                                          | PPROPRIATE BOX(ES)                                                                                                                                                                                                                                                                                                  | TO INDICATE NATURE O                                                                                                                                                                                                                                                                                                                                                                                                                                                                                                                                                                                                                                                                                                                                                                                                                                                                                                                                                                                                                                                                                                                                                                                                                                                                                                                                                                                                                                                                                                                                                                                                                                                                                                                                                                                                                                                                                                                                                                                                                                                                                                                                                                                                                                                                                                                                                                                                                                                                                                                                                                                                                                                                                                                                                                       | F NOTICE, REPORT, OR OT                                                                                                                                                                                                                       | HER DATA                                                                                                                            |  |
| TYPE OF SUE                                                                                                                                                                                                                                                                                                             | BMISSION                                                                                                                                                                                                                                                                                                             | TYPE OF ACTION                                                                                                                                                                                                                                                                                                      |                                                                                                                                                                                                                                                                                                                                                                                                                                                                                                                                                                                                                                                                                                                                                                                                                                                                                                                                                                                                                                                                                                                                                                                                                                                                                                                                                                                                                                                                                                                                                                                                                                                                                                                                                                                                                                                                                                                                                                                                                                                                                                                                                                                                                                                                                                                                                                                                                                                                                                                                                                                                                                                                                                                                                                                            |                                                                                                                                                                                                                                               |                                                                                                                                     |  |
| □ Notice of Inte                                                                                                                                                                                                                                                                                                        | •nt                                                                                                                                                                                                                                                                                                                  | 🗖 Acidize                                                                                                                                                                                                                                                                                                           | Deepen                                                                                                                                                                                                                                                                                                                                                                                                                                                                                                                                                                                                                                                                                                                                                                                                                                                                                                                                                                                                                                                                                                                                                                                                                                                                                                                                                                                                                                                                                                                                                                                                                                                                                                                                                                                                                                                                                                                                                                                                                                                                                                                                                                                                                                                                                                                                                                                                                                                                                                                                                                                                                                                                                                                                                                                     | Production (Start/Resume)                                                                                                                                                                                                                     | U Water Shut-Off                                                                                                                    |  |
| —                                                                                                                                                                                                                                                                                                                       |                                                                                                                                                                                                                                                                                                                      | Alter Casing                                                                                                                                                                                                                                                                                                        | Hydraulic Fracturing                                                                                                                                                                                                                                                                                                                                                                                                                                                                                                                                                                                                                                                                                                                                                                                                                                                                                                                                                                                                                                                                                                                                                                                                                                                                                                                                                                                                                                                                                                                                                                                                                                                                                                                                                                                                                                                                                                                                                                                                                                                                                                                                                                                                                                                                                                                                                                                                                                                                                                                                                                                                                                                                                                                                                                       | Reclamation                                                                                                                                                                                                                                   | U Well Integrity                                                                                                                    |  |
| Subsequent Report                                                                                                                                                                                                                                                                                                       |                                                                                                                                                                                                                                                                                                                      | Casing Repair                                                                                                                                                                                                                                                                                                       | New Construction                                                                                                                                                                                                                                                                                                                                                                                                                                                                                                                                                                                                                                                                                                                                                                                                                                                                                                                                                                                                                                                                                                                                                                                                                                                                                                                                                                                                                                                                                                                                                                                                                                                                                                                                                                                                                                                                                                                                                                                                                                                                                                                                                                                                                                                                                                                                                                                                                                                                                                                                                                                                                                                                                                                                                                           | Recomplete                                                                                                                                                                                                                                    | 🛛 Other<br>Site Facility Diag                                                                                                       |  |
| Final Abandonment Notice                                                                                                                                                                                                                                                                                                |                                                                                                                                                                                                                                                                                                                      | Change Plans                                                                                                                                                                                                                                                                                                        | Plug and Abandon                                                                                                                                                                                                                                                                                                                                                                                                                                                                                                                                                                                                                                                                                                                                                                                                                                                                                                                                                                                                                                                                                                                                                                                                                                                                                                                                                                                                                                                                                                                                                                                                                                                                                                                                                                                                                                                                                                                                                                                                                                                                                                                                                                                                                                                                                                                                                                                                                                                                                                                                                                                                                                                                                                                                                                           | Temporarily Abandon                                                                                                                                                                                                                           | m/Security Plan                                                                                                                     |  |
|                                                                                                                                                                                                                                                                                                                         |                                                                                                                                                                                                                                                                                                                      | Convert to Injection                                                                                                                                                                                                                                                                                                |                                                                                                                                                                                                                                                                                                                                                                                                                                                                                                                                                                                                                                                                                                                                                                                                                                                                                                                                                                                                                                                                                                                                                                                                                                                                                                                                                                                                                                                                                                                                                                                                                                                                                                                                                                                                                                                                                                                                                                                                                                                                                                                                                                                                                                                                                                                                                                                                                                                                                                                                                                                                                                                                                                                                                                                            | U Water Disposal                                                                                                                                                                                                                              |                                                                                                                                     |  |
| Attach the Bond u<br>following complet                                                                                                                                                                                                                                                                                  | to deepen direction:<br>inder which the wor<br>tion of the involved                                                                                                                                                                                                                                                  | ally or recomplete horizontally,<br>rk will be performed or provide<br>t operations. If the operation re                                                                                                                                                                                                            | sults in a multiple completion or reco                                                                                                                                                                                                                                                                                                                                                                                                                                                                                                                                                                                                                                                                                                                                                                                                                                                                                                                                                                                                                                                                                                                                                                                                                                                                                                                                                                                                                                                                                                                                                                                                                                                                                                                                                                                                                                                                                                                                                                                                                                                                                                                                                                                                                                                                                                                                                                                                                                                                                                                                                                                                                                                                                                                                                     | red and true vertical depths of all pert<br>Required subsequent reports must b<br>mpletion in a new interval, a Form 31                                                                                                                       | inent markers and zones.<br>e filed within 30 days<br>60-4 must be filed once                                                       |  |
| Attach the Bond ut<br>following complet<br>testing has been co<br>determined that the<br>ConocoPhillips                                                                                                                                                                                                                 | to deepen directions<br>inder which the wor-<br>tion of the involved<br>ompleted. Final At<br>is site is ready for f<br>is respectfully su                                                                                                                                                                           | ally or recomplete horizontally,<br>rk will be performed or provide<br>l operations. If the operation re<br>bandonment Notices must be fil<br>inal inspection.<br>bmits this report updating                                                                                                                        | , give subsurface locations and measu<br>e the Bond No. on file with BLM/BIA<br>esults in a multiple completion or reco                                                                                                                                                                                                                                                                                                                                                                                                                                                                                                                                                                                                                                                                                                                                                                                                                                                                                                                                                                                                                                                                                                                                                                                                                                                                                                                                                                                                                                                                                                                                                                                                                                                                                                                                                                                                                                                                                                                                                                                                                                                                                                                                                                                                                                                                                                                                                                                                                                                                                                                                                                                                                                                                    | red and true vertical depths of all pert<br>Required subsequent reports must b<br>impletion in a new interval, a Form 31<br>ing reclamation, have been completed                                                                              | inent markers and zones.<br>be filed within 30 days<br>60-4 must be filed once                                                      |  |
| Attach the Bond ut<br>following complet<br>testing has been co<br>determined that the<br>ConocoPhillips                                                                                                                                                                                                                 | to deepen directions<br>inder which the work<br>tion of the involved<br>ompleted. Final At<br>he site is ready for f                                                                                                                                                                                                 | ally or recomplete horizontally,<br>rk will be performed or provide<br>l operations. If the operation re<br>bandonment Notices must be fil<br>inal inspection.<br>bmits this report updating                                                                                                                        | , give subsurface locations and measu<br>the Bond No. on file with BLM/BIA<br>esults in a multiple completion or reco<br>led only after all requirements, includ                                                                                                                                                                                                                                                                                                                                                                                                                                                                                                                                                                                                                                                                                                                                                                                                                                                                                                                                                                                                                                                                                                                                                                                                                                                                                                                                                                                                                                                                                                                                                                                                                                                                                                                                                                                                                                                                                                                                                                                                                                                                                                                                                                                                                                                                                                                                                                                                                                                                                                                                                                                                                           | red and true vertical depths of all pert<br>Required subsequent reports must b<br>sompletion in a new interval, a Form 31<br>ing reclamation, have been completed<br>17JH307W.                                                                | inent markers and zones.<br>e filed within 30 days<br>60-4 must be filed once<br>and the operator has                               |  |
| Attach the Bond u<br>following complet<br>testing has been co<br>determined that the<br>ConocoPhillips<br>Attached is the                                                                                                                                                                                               | to deepen direction:<br>mder which the wor<br>tion of the involved<br>completed. Final At<br>he site is ready for f<br>is respectfully su<br>e requested doc                                                                                                                                                         | ally or recomplete horizontally,<br>rk will be performed or provide<br>l operations. If the operation re<br>bandonment Notices must be fil<br>inal inspection.<br>Ibmits this report updating<br>sument.                                                                                                            | , give subsurface locations and measu<br>the Bond No. on file with BLM/BLA<br>ssults in a multiple completion or reco<br>led only after all requirements, includ<br>g site diagram as requested in                                                                                                                                                                                                                                                                                                                                                                                                                                                                                                                                                                                                                                                                                                                                                                                                                                                                                                                                                                                                                                                                                                                                                                                                                                                                                                                                                                                                                                                                                                                                                                                                                                                                                                                                                                                                                                                                                                                                                                                                                                                                                                                                                                                                                                                                                                                                                                                                                                                                                                                                                                                         | red and true vertical depths of all pert<br>Required subsequent reports must b<br>impletion in a new interval, a Form 31<br>ing reclamation, have been completed<br>17JH307W.<br>E.C. r Record Pernoses<br>well subject to Omsize Inter-      | inent markers and zones.<br>e filed within 30 days<br>60-4 must be filed once<br>and the operator has<br>spection.                  |  |
| Attach the Bond u<br>following complet<br>testing has been co<br>determined that the<br>ConocoPhillips<br>Attached is the                                                                                                                                                                                               | to deepen directions<br>inder which the wor-<br>tion of the involved<br>ompleted. Final At<br>is site is ready for f<br>is respectfully su                                                                                                                                                                           | ally or recomplete horizontally,<br>rk will be performed or provide<br>l operations. If the operation re<br>bandonment Notices must be fil<br>inal inspection.<br>Ibmits this report updating<br>sument.                                                                                                            | , give subsurface locations and measu<br>the Bond No. on file with BLM/BLA<br>ssults in a multiple completion or reco<br>led only after all requirements, includ<br>g site diagram as requested in                                                                                                                                                                                                                                                                                                                                                                                                                                                                                                                                                                                                                                                                                                                                                                                                                                                                                                                                                                                                                                                                                                                                                                                                                                                                                                                                                                                                                                                                                                                                                                                                                                                                                                                                                                                                                                                                                                                                                                                                                                                                                                                                                                                                                                                                                                                                                                                                                                                                                                                                                                                         | red and true vertical depths of all pert<br>Required subsequent reports must b<br>impletion in a new interval, a Form 31<br>ing reclamation, have been completed<br>17JH307W.<br>Four Record Dernos28                                         | inent markers and zones.<br>e filed within 30 days<br>60-4 must be filed once<br>and the operator has<br>spection.                  |  |
| Attach the Bond u<br>following complet<br>testing has been co<br>determined that the<br>ConocoPhillips<br>Attached is the                                                                                                                                                                                               | to deepen direction:<br>mder which the wor<br>tion of the involved<br>completed. Final At<br>he site is ready for f<br>is respectfully su<br>e requested doc                                                                                                                                                         | ally or recomplete horizontally,<br>rk will be performed or provide<br>l operations. If the operation re<br>bandonment Notices must be fil<br>inal inspection.<br>Ibmits this report updating<br>ument.                                                                                                             | , give subsurface locations and measu<br>the Bond No. on file with BLM/BLA<br>sults in a multiple completion or reco<br>led only after all requirements, includ<br>g site diagram as requested in                                                                                                                                                                                                                                                                                                                                                                                                                                                                                                                                                                                                                                                                                                                                                                                                                                                                                                                                                                                                                                                                                                                                                                                                                                                                                                                                                                                                                                                                                                                                                                                                                                                                                                                                                                                                                                                                                                                                                                                                                                                                                                                                                                                                                                                                                                                                                                                                                                                                                                                                                                                          | red and true vertical depths of all pert<br>Required subsequent reports must b<br>impletion in a new interval, a Form 31<br>ing reclamation, have been completed<br>17JH307W.<br>E.C. r Record Pernoses<br>well subject to Omsize Inter-      | inent markers and zones.<br>e filed within 30 days<br>60-4 must be filed once<br>and the operator has<br>spection.                  |  |
| Attach the Bond u<br>following complet<br>testing has been co<br>determined that the<br>ConocoPhillips<br>Attached is the<br>Attached is the                                                                                                                                                                            | to deepen direction<br>mder which the wor<br>tion of the involved<br>ompleted. Final At<br>e site is ready for f<br>s respectfully su<br>e requested doc                                                                                                                                                             | ally or recomplete horizontally,<br>rk will be performed or provide<br>loperations. If the operation re<br>bandomment Notices must be fil<br>inal inspection.<br>Ibmits this report updating<br>nument.                                                                                                             | , give subsurface locations and measu<br>the Bond No. on file with BLM/BLA<br>sults in a multiple completion or reco<br>led only after all requirements, includ<br>g site diagram as requested in<br>COT 10.2 TRIC<br>-B 26 2 inc                                                                                                                                                                                                                                                                                                                                                                                                                                                                                                                                                                                                                                                                                                                                                                                                                                                                                                                                                                                                                                                                                                                                                                                                                                                                                                                                                                                                                                                                                                                                                                                                                                                                                                                                                                                                                                                                                                                                                                                                                                                                                                                                                                                                                                                                                                                                                                                                                                                                                                                                                          | red and true vertical depths of all pert<br>Required subsequent reports must b<br>impletion in a new interval, a Form 31<br>ing reclamation, have been completed<br>17JH307W.<br>E.C. r Record Pernoses<br>well subject to Omsize Inter-      | inent markers and zones.<br>e filed within 30 days<br>60-4 must be filed once<br>and the operator has<br>spection.                  |  |
| Attach the Bond u<br>following complet<br>testing has been co<br>determined that the<br>ConocoPhillips<br>Attached is the                                                                                                                                                                                               | to deepen direction:<br>mder which the wor<br>tion of the involved<br>ompleted. Final At<br>e site is ready for f<br>s respectfully su<br>e requested doc                                                                                                                                                            | ally or recomplete horizontally,<br>rk will be performed or provide<br>loperations. If the operation re<br>bandonment Notices must be fil<br>inal inspection.<br>Ibmits this report updating<br>ument.                                                                                                              | , give subsurface locations and measu<br>the Bond No. on file with BLM/BLA<br>sults in a multiple completion or reco<br>led only after all requirements, includ<br>g site diagram as requested in<br>COT 10.2 TRIC<br>-B 26 2 inc                                                                                                                                                                                                                                                                                                                                                                                                                                                                                                                                                                                                                                                                                                                                                                                                                                                                                                                                                                                                                                                                                                                                                                                                                                                                                                                                                                                                                                                                                                                                                                                                                                                                                                                                                                                                                                                                                                                                                                                                                                                                                                                                                                                                                                                                                                                                                                                                                                                                                                                                                          | red and true vertical depths of all pert<br>Required subsequent reports must b<br>impletion in a new interval, a Form 31<br>ing reclamation, have been completed<br>17JH307W.<br>E.C. r. Record Pernoses<br>well subject to Onsite Inter-<br> | inent markers and zones.<br>e filed within 30 days<br>60-4 must be filed once<br>and the operator has<br>spection.                  |  |
| Attach the Bond u<br>following complet<br>testing has been cc<br>determined that the<br>ConocoPhillips<br>Attached is the<br>Attached is the                                                                                                                                                                            | to deepen direction:<br>mder which the wor<br>tion of the involved<br>ompleted. Final At<br>e site is ready for f<br>s respectfully su<br>e requested doc                                                                                                                                                            | ally or recomplete horizontally,<br>rk will be performed or provide<br>loperations. If the operation re<br>bandonment Notices must be fil<br>inal inspection.<br>Ibmits this report updating<br>ument.                                                                                                              | , give subsurface locations and measu<br>the Bond No. on file with BLM/BIA<br>sults in a multiple completion or reco<br>led only after all requirements, includ<br>g site diagram as requested in<br>GCI 110<br>B 2 6 200<br>CED/CI<br>CECED/CI<br>CECED/CI<br>CECED/CI<br>CECED/CI<br>CECED/CI<br>CECED/CI<br>CECED/CI<br>CECED/CI<br>CECED/CI<br>CECED/CI<br>CECED/CI<br>CECED/CI<br>CECED/CI<br>CECED/CI<br>CECED/CI<br>CECED/CI<br>CECED/CI<br>CECED/CI<br>CECED/CI<br>CECED/CI<br>CECED/CI<br>CECED/CI<br>CECED/CI<br>CECED/CI<br>CECED/CI<br>CECED/CI<br>CECED/CI<br>CECED/CI<br>CECED/CI<br>CECED/CI<br>CECED/CI<br>CECED/CI<br>CECED/CI<br>CECED/CI<br>CECED/CI<br>CECED/CI<br>CECED/CI<br>CECED/CI<br>CECED/CI<br>CECED/CI<br>CECED/CI<br>CECED/CI<br>CECED/CI<br>CECED/CI<br>CECED/CI<br>CECED/CI<br>CECED/CI<br>CECED/CI<br>CECED/CI<br>CECED/CI<br>CECED/CI<br>CECED/CI<br>CECED/CI<br>CECED/CI<br>CECED/CI<br>CECED/CI<br>CECED/CI<br>CECED/CI<br>CECED/CI<br>CECED/CI<br>CECED/CI<br>CECED/CI<br>CECED/CI<br>CECED/CI<br>CECED/CI<br>CECED/CI<br>CECED/CI<br>CECED/CI<br>CECED/CI<br>CECED/CI<br>CECED/CI<br>CECED/CI<br>CECED/CI<br>CECED/CI<br>CECED/CI<br>CECED/CI<br>CECED/CI<br>CECED/CI<br>CECED/CI<br>CECED/CI<br>CECED/CI<br>CECED/CI<br>CECED/CI<br>CECED/CI<br>CECED/CI<br>CECED/CI<br>CECED/CI<br>CECED/CI<br>CECED/CI<br>CECED/CI<br>CECED/CI<br>CECED/CI<br>CECED/CI<br>CECED/CI<br>CECED/CI<br>CECED/CI<br>CECED/CI<br>CECED/CI<br>CECED/CI<br>CECED/CI<br>CECED/CI<br>CECED/CI<br>CECED/CI<br>CECED/CI<br>CECED/CI<br>CECED/CI<br>CECED/CI<br>CECED/CI<br>CECED/CI<br>CECED/CI<br>CECED/CI<br>CECED/CI<br>CECED/CI<br>CECED/CI<br>CECED/CI<br>CECED/CI<br>CECED/CI<br>CECED/CI<br>CECED/CI<br>CECED/CI<br>CECED/CI<br>CECED/CI<br>CECED/CI<br>CECED/CI<br>CECED/CI<br>CECED/CI<br>CECED/CI<br>CECED/CI<br>CECED/CI<br>CECED/CI<br>CECED/CI<br>CECED/CI<br>CECED/CI<br>CECED/CI<br>CECED/CI<br>CECED/CI<br>CECED/CI<br>CECED/CI<br>CECED/CI<br>CECED/CI<br>CECED/CI<br>CECED/CI<br>CECED/CI<br>CECED/CI<br>CECED/CI<br>CECED/CI<br>CECED/CI<br>CECED/CI<br>CECED/CI<br>CECED/CI<br>CECED/CI<br>CECED/CI<br>CECED/CI<br>CECED/CI<br>CECED/CI<br>CECED/CI<br>CECED/CI<br>CECED/CI<br>CECED/CI<br>CECED/CI<br>CECED/CI<br>CECED/CI<br>CECED/CI<br>CECED/CI<br>CECED/CI<br>CECED/CI<br>CECED/CI<br>CECED/CI<br>CECED/CI<br>CECED/CI<br>CECED/CI<br>CECED/CI<br>CECED/CI<br>CECED/CI<br>CECED/CI<br>CECED/CI<br>CECED/CI<br>CECED/CI<br>CECED/CI<br>CECED/CI<br>CECED/CI<br>CECED/CI<br>CECED/CI<br>CECED/CI<br>CECED/CI<br>CECED/CI<br>CECED/CI<br>CECED/CI<br>CECED/CI<br>CECED/CI<br>CECED/CI<br>CECED/CI<br>CECED/CI<br>CECED/CI<br>CECED/CI<br>CECED/CI<br>CECED/CI<br>CECED/CI<br>CECED/CI<br>CECED/CI<br>CECED/CI<br>CECED/CI<br>CECED/CI<br>CECED/CI<br>CEC | red and true vertical depths of all pert<br>Required subsequent reports must b<br>impletion in a new interval, a Form 31<br>ing reclamation, have been completed<br>17JH307W.<br>E.C. r. Record Pernoses<br>well subject to Onsite Inter-<br> | inent markers and zones.<br>e filed within 30 days<br>60-4 must be filed once<br>and the operator has<br>spection.                  |  |
| Attach the Bond u<br>following complet<br>testing has been cc<br>determined that the<br>ConocoPhillips<br>Attached is the<br>Attached is the                                                                                                                                                                            | to deepen direction:<br>mder which the wo<br>tion of the involved<br>ompleted. Final At<br>the site is ready for f<br>is respectfully su<br>the requested doc                                                                                                                                                        | ally or recomplete horizontally,<br>rk will be performed or provide<br>loperations. If the operation re<br>bandonment Notices must be fil<br>inal inspection.<br>Ibmits this report updating<br>ument.<br>NMCCD<br>true and correct.<br>Electronic Submission #<br>For CONOCOF<br>Committed to AFMSS for<br>MAUNDER | , give subsurface locations and measu<br>the Bond No. on file with BLM/BIA<br>sults in a multiple completion or reco<br>led only after all requirements, includ<br>g site diagram as requested in<br>GCI 110<br>B 2 6 200<br>CED/CI<br>CECED/CI<br>CECED/CI<br>CECED/CI<br>CECED/CI<br>CECED/CI<br>CECED/CI<br>CECED/CI<br>CECED/CI<br>CECED/CI<br>CECED/CI<br>CECED/CI<br>CECED/CI<br>CECED/CI<br>CECED/CI<br>CECED/CI<br>CECED/CI<br>CECED/CI<br>CECED/CI<br>CECED/CI<br>CECED/CI<br>CECED/CI<br>CECED/CI<br>CECED/CI<br>CECED/CI<br>CECED/CI<br>CECED/CI<br>CECED/CI<br>CECED/CI<br>CECED/CI<br>CECED/CI<br>CECED/CI<br>CECED/CI<br>CECED/CI<br>CECED/CI<br>CECED/CI<br>CECED/CI<br>CECED/CI<br>CECED/CI<br>CECED/CI<br>CECED/CI<br>CECED/CI<br>CECED/CI<br>CECED/CI<br>CECED/CI<br>CECED/CI<br>CECED/CI<br>CECED/CI<br>CECED/CI<br>CECED/CI<br>CECED/CI<br>CECED/CI<br>CECED/CI<br>CECED/CI<br>CECED/CI<br>CECED/CI<br>CECED/CI<br>CECED/CI<br>CECED/CI<br>CECED/CI<br>CECED/CI<br>CECED/CI<br>CECED/CI<br>CECED/CI<br>CECED/CI<br>CECED/CI<br>CECED/CI<br>CECED/CI<br>CECED/CI<br>CECED/CI<br>CECED/CI<br>CECED/CI<br>CECED/CI<br>CECED/CI<br>CECED/CI<br>CECED/CI<br>CECED/CI<br>CECED/CI<br>CECED/CI<br>CECED/CI<br>CECED/CI<br>CECED/CI<br>CECED/CI<br>CECED/CI<br>CECED/CI<br>CECED/CI<br>CECED/CI<br>CECED/CI<br>CECED/CI<br>CECED/CI<br>CECED/CI<br>CECED/CI<br>CECED/CI<br>CECED/CI<br>CECED/CI<br>CECED/CI<br>CECED/CI<br>CECED/CI<br>CECED/CI<br>CECED/CI<br>CECED/CI<br>CECED/CI<br>CECED/CI<br>CECED/CI<br>CECED/CI<br>CECED/CI<br>CECED/CI<br>CECED/CI<br>CECED/CI<br>CECED/CI<br>CECED/CI<br>CECED/CI<br>CECED/CI<br>CECED/CI<br>CECED/CI<br>CECED/CI<br>CECED/CI<br>CECED/CI<br>CECED/CI<br>CECED/CI<br>CECED/CI<br>CECED/CI<br>CECED/CI<br>CECED/CI<br>CECED/CI<br>CECED/CI<br>CECED/CI<br>CECED/CI<br>CECED/CI<br>CECED/CI<br>CECED/CI<br>CECED/CI<br>CECED/CI<br>CECED/CI<br>CECED/CI<br>CECED/CI<br>CECED/CI<br>CECED/CI<br>CECED/CI<br>CECED/CI<br>CECED/CI<br>CECED/CI<br>CECED/CI<br>CECED/CI<br>CECED/CI<br>CECED/CI<br>CECED/CI<br>CECED/CI<br>CECED/CI<br>CECED/CI<br>CECED/CI<br>CECED/CI<br>CECED/CI<br>CECED/CI<br>CECED/CI<br>CECED/CI<br>CECED/CI<br>CECED/CI<br>CECED/CI<br>CECED/CI<br>CECED/CI<br>CECED/CI<br>CECED/CI<br>CECED/CI<br>CECED/CI<br>CECED/CI<br>CECED/CI<br>CECED/CI<br>CECED/CI<br>CECED/CI<br>CECED/CI<br>CECED/CI<br>CECED/CI<br>CECED/CI<br>CECED/CI<br>CECED/CI<br>CECED/CI<br>CECED/CI<br>CECED/CI<br>CECED/CI<br>CECED/CI<br>CECED/CI<br>CECED/CI<br>CECED/CI<br>CECED/CI<br>CECED/CI<br>CECED/CI<br>CECED/CI<br>CECED/CI<br>CECED/CI<br>CECED/CI<br>CECED/CI<br>CECED/CI<br>CECED/CI<br>CECED/CI<br>CECED/CI<br>CECED/CI<br>CECED/CI<br>CECED/CI<br>CECED/CI<br>CECED/CI<br>CECED/CI<br>CECED/CI<br>CECED/CI<br>CECED/CI<br>CEC | red and true vertical depths of all pert<br>Required subsequent reports must b<br>impletion in a new interval, a Form 31<br>ing reclamation, have been completed<br>17JH307W.<br>E.C. F. Record Pernoses<br>well subject to Onside Inter-<br> | inent markers and zones.<br>e filed within 30 days<br>60-4 must be filed once<br>and the operator has<br>spection.                  |  |
| Attach the Bond u<br>following complet<br>testing has been cc<br>determined that the<br>ConocoPhillips<br>Attached is the<br>Attached is the<br>Attached is the<br>Attached is the<br>Attached is the<br>Name (Printed/Typ                                                                                              | to deepen direction:<br>mder which the wo<br>tion of the involved<br>ompleted. Final At<br>the site is ready for f<br>is respectfully su<br>the requested doc<br>a 2.2.7<br>for record<br>for record<br>hat the foregoing is<br>bed) SUSAN B                                                                         | ally or recomplete horizontally,<br>rk will be performed or provide<br>loperations. If the operation re<br>bandomment Notices must be fil<br>inal inspection.<br>Ibmits this report updating<br>ument.                                                                                                              | , give subsurface locations and measu<br>the Bond No. on file with BLM/BIA<br>sults in a multiple completion or reco<br>led only after all requirements, includ<br>g site diagram as requested in<br>GD1 110<br>GD1 100<br>GD1 1                                                                                                                                                                                                                       | red and true vertical depths of all pert<br>Required subsequent reports must b<br>impletion in a new interval, a Form 31<br>ing reclamation, have been completed<br>17JH307W.<br>E.C. F. Record Dern0528.<br>                                 | inent markers and zones.<br>e filed within 30 days<br>60-4 must be filed once<br>and the operator has<br>specifon.                  |  |
| Attach the Bond u<br>following complet<br>testing has been co<br>determined that the<br>ConocoPhillips<br>Attached is the<br>Attached is the<br>Attached is the<br>Attached is the<br>Attached is the<br>Signature                                                                                                      | to deepen direction:<br>mder which the wo<br>tion of the involved<br>ompleted. Final At<br>the site is ready for f<br>is respectfully su<br>the requested doc<br>a 2.2.7<br>for record<br>for record<br>hat the foregoing is<br>bed) SUSAN B                                                                         | ally or recomplete horizontally,<br>rk will be performed or provide<br>loperations. If the operation re<br>bandomment Notices must be fil<br>inal inspection.<br>Ibmits this report updating<br>ument.                                                                                                              | , give subsurface locations and measu<br>the Bond No. on file with BLM/BIA<br>sults in a multiple completion or reco<br>led only after all requirements, includ<br>g site diagram as requested in<br>COT TRIC<br>-B 2 6 2 in<br>-B 2 6                                                                                                                                                              | red and true vertical depths of all pert<br>Required subsequent reports must b<br>impletion in a new interval, a Form 31<br>ing reclamation, have been completed<br>17JH307W.<br>E.C. F. Record Dern0528.<br>                                 | inent markers and zones.<br>ie filed within 30 days<br>60-4 must be filed once<br>and the operator has<br>spection.                 |  |
| Attach the Bond u<br>following complet<br>testing has been or<br>determined that the<br>ConocoPhillips<br>Attached is the<br>Attached is the<br>Attached is the<br>Attached is the<br>Signature<br>Approved By<br>onditions of approval,<br>rtify that the applican                                                     | to deepen direction:<br>mder which the wo<br>tion of the involved<br>completed. Final At<br>es site is ready for f<br>is respectfully su<br>e requested doc<br>e 2 - 2 - 7<br>f for record<br>hat the foregoing is<br>bed) SUSAN B<br>(Electronic S<br>, if any, are attached<br>tholds legal or equ                 | ally or recomplete horizontally,<br>rk will be performed or provide<br>l operations. If the operation re<br>bandomment Notices must be fil<br>inal inspection.<br>Ibmits this report updating<br>ument.                                                                                                             | , give subsurface locations and measu<br>the Bond No. on file with BLM/BIA<br>sults in a multiple completion or reco-<br>led only after all requirements, includ<br>g site diagram as requested in<br>CO1<br>FSIA: TRIC<br>B 2 6 2 in<br>RECEN/SI<br>RECEN/SI<br>RECEN/SI<br>B 2 6 2 in<br>CO1<br>Tritle SENIOF<br>Date 05/25/20<br>DR FEDERAL OR STATE O<br>Title<br>s not warrant or<br>e subject lease                                                                                                                                                                                                                                                                                                                                                                                                                                                                                                                                                                                                                                                                                                                                                                                                                                                                                                                                                                                                                                                                                                                                                                                                                                                                                                                                                                                                                                                                                                                                                                                                                                                                                                                                                                                                                                                                                                                                                                                                                                                                                                                                                                                                                                                                                                                                                                                  | red and true vertical depths of all pert<br>Required subsequent reports must b<br>impletion in a new interval, a Form 31<br>ing reclamation, have been completed<br>17JH307W.<br>E.C. F. Record Dern0528.<br>                                 | inent markers and zones.<br>e filed within 30 days<br>60-4 must be filed once<br>and the operator has<br>specifon.                  |  |
| Attach the Bond u<br>following complet<br>testing has been or<br>determined that the<br>ConocoPhillips<br>Attached is the<br>Attached is the<br>Attached is the<br>Attached is the<br>Signature<br>Approved By<br>orditions of approval,<br>rtify that the applican<br>hich would entitle the<br>itle 18 U.S.C. Section | to deepen direction:<br>mder which the wor<br>tion of the involved<br>completed. Final At<br>a site is ready for f<br>a respectfully su<br>a requested doc<br>a -2.7<br>f for record<br>hat the foregoing is<br>bed) SUSAN B<br>(Electronic S<br>, if any, are attached<br>tholds legal or equ<br>applicant to condu | ally or recomplete horizontally,<br>rk will be performed or provide<br>loperations. If the operation re<br>bandomment Notices must be fil<br>inal inspection.<br>Ibmits this report updating<br>ument.                                                                                                              | , give subsurface locations and measu<br>the Bond No. on file with BLM/BIA<br>sults in a multiple completion or reco<br>led only after all requirements, includ<br>g site diagram as requested in<br>GO1 111<br>G 5 ite diagram as requested in<br>GO1 111<br>G 6 ite diagram as requested in<br>GO1 111<br>G 6 ite diagram as requested in<br>GO1 111<br>G 7 ite diagram as requested in<br>G 7 ite diagram as requ                                                                                                                                                                                                                                                                                                                                                                                                                                                                                                           | red and true vertical depths of all pert<br>Required subsequent reports must b<br>impletion in a new interval, a Form 31<br>ing reclamation, have been completed<br>17JH307W.<br>E.C. F. Record Dern0528.<br>                                 | inent markers and zones.<br>the filed within 30 days<br>60-4 must be filed once<br>and the operator has<br>spection.<br>TOR<br>Date |  |