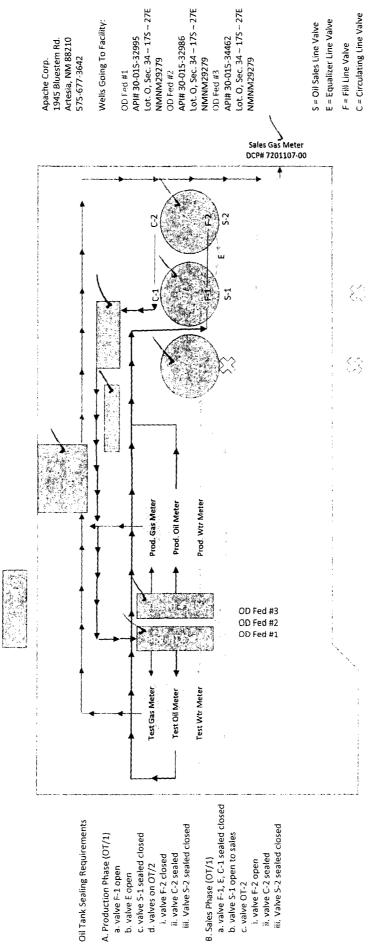

| SUNDRY NOTICES AND REPORTS ON WELLS  Do not use this form for proposals to drill or to re-enter an abandoned well. Use form 3160-3 (APD) for such proposals.                                                                                               |                                                                                                                                        |                                                        |                                                                |                                                            | NMNM29279                                                                                |                                                                          |  |
|------------------------------------------------------------------------------------------------------------------------------------------------------------------------------------------------------------------------------------------------------------|----------------------------------------------------------------------------------------------------------------------------------------|--------------------------------------------------------|----------------------------------------------------------------|------------------------------------------------------------|------------------------------------------------------------------------------------------|--------------------------------------------------------------------------|--|
|                                                                                                                                                                                                                                                            |                                                                                                                                        |                                                        |                                                                |                                                            | 6. If Indian, Allottee or Tribe Name                                                     |                                                                          |  |
| SUBMIT IN 1                                                                                                                                                                                                                                                | 7. If Unit or CA/Agreement, Name and/or No.                                                                                            |                                                        |                                                                |                                                            |                                                                                          |                                                                          |  |
| Type of Well     ☐ Gas Well                                                                                                                                                                                                                                | 8. Well Name and No. O D FEDERAL BATTERY 1                                                                                             |                                                        |                                                                |                                                            |                                                                                          |                                                                          |  |
| 2. Name of Operator APACHE CORPORATION                                                                                                                                                                                                                     | 9. API Well No.<br>30-015-32995                                                                                                        |                                                        |                                                                |                                                            |                                                                                          |                                                                          |  |
| 3a. Address<br>303 VETERANS AIRIPARK L<br>MIDLAND, TX 79705                                                                                                                                                                                                | 10. Field and Pool or Exploratory Area<br>RED LAKE: QN GRBG SA                                                                         |                                                        |                                                                |                                                            |                                                                                          |                                                                          |  |
| 4. Location of Well (Footage, Sec., T.                                                                                                                                                                                                                     | 11. County or Parish, S                                                                                                                | State                                                  |                                                                |                                                            |                                                                                          |                                                                          |  |
| Sec 34 T17S R27E<br>32.784202 N Lat, 104.265700                                                                                                                                                                                                            | EDDY COUNTY COUNTY, NM                                                                                                                 |                                                        |                                                                |                                                            |                                                                                          |                                                                          |  |
| 12. CHECK THE AF                                                                                                                                                                                                                                           | PROPRIATE BOX(ES)                                                                                                                      | TO INDICA                                              | TE NATURE                                                      | OF NOTICE                                                  | , REPORT, OR OTH                                                                         | ER DATA                                                                  |  |
| TYPE OF SUBMISSION                                                                                                                                                                                                                                         |                                                                                                                                        |                                                        |                                                                |                                                            |                                                                                          |                                                                          |  |
| ☐ Notice of Intent                                                                                                                                                                                                                                         | ☐ Acidize                                                                                                                              | ☐ Dee                                                  | eepen                                                          |                                                            | tion (Start/Resume)                                                                      | □ Water Shut-Off                                                         |  |
| _                                                                                                                                                                                                                                                          | ☐ Alter Casing                                                                                                                         | 🛮 Нус                                                  | draulic Fracturir                                              | ig 🔲 Reclan                                                | nation                                                                                   | ■ Well Integrity                                                         |  |
| Subsequent Report                                                                                                                                                                                                                                          | Casing Repair                                                                                                                          | _                                                      | w Construction                                                 | ☐ Recom                                                    | •                                                                                        |                                                                          |  |
| ☐ Final Abandonment Notice                                                                                                                                                                                                                                 | □ Change Plans                                                                                                                         |                                                        | g and Abandon                                                  |                                                            | rarily Abandon                                                                           | m/Security Plan                                                          |  |
|                                                                                                                                                                                                                                                            | ☐ Convert to Injection                                                                                                                 | ☐ Plu                                                  | ☐ Plug Back ☐ Water                                            |                                                            | Disposal                                                                                 |                                                                          |  |
| 13. Describe Proposed or Completed Ope<br>If the proposal is to deepen directions<br>Attach the Bond under which the wor<br>following completion of the involved<br>testing has been completed. Final Ab<br>determined that the site is ready for finance. | ally or recomplete horizontally,<br>k will be performed or provide<br>operations. If the operation re<br>andonment Notices must be fil | give subsurface<br>the Bond No. o<br>sults in a multip | e locations and me<br>on file with BLM/l<br>de completion or r | asured and true v<br>BIA. Required st<br>recompletion in a | rertical depths of all perting<br>absequent reports must be<br>new interval, a Form 3160 | ent markers and zones.<br>filed within 30 days<br>0-4 must be filed once |  |
| APACHE IS SUBMITTING A                                                                                                                                                                                                                                     | BATTERY DIAGRAM FO                                                                                                                     | R THE BELC                                             | W REFEREN                                                      | CED WELLS:                                                 |                                                                                          |                                                                          |  |
| BATTERY LOCATION: SEC 3                                                                                                                                                                                                                                    | 34 T17S/R27E                                                                                                                           |                                                        |                                                                | Accepted fo                                                | or Record Purpos                                                                         | ies.                                                                     |  |
| OD FEDERAL #1 30-015-329<br>OD FEDERAL #2 30-015-329<br>OD FEDERAL #3 30-015-344                                                                                                                                                                           | Subject to Onsite 4-18 Kinney                                                                                                          |                                                        |                                                                |                                                            |                                                                                          |                                                                          |  |
| Accepted for record - 1                                                                                                                                                                                                                                    | 7-18<br>IMOCD                                                                                                                          | 26 200                                                 | •                                                              |                                                            |                                                                                          |                                                                          |  |
|                                                                                                                                                                                                                                                            |                                                                                                                                        | CF) VELY                                               |                                                                |                                                            | FAC I                                                                                    | D= OD FED                                                                |  |
| 14. I hereby certify that the foregoing is                                                                                                                                                                                                                 | Electronic Submission #<br>For APACH<br>Committed to AFMSS for                                                                         | E CORPORAT                                             | ON, sent to the DEBORAH MO                                     | ie Carlsbad<br>CKINNEY on 0                                | 6/19/2017 ()                                                                             |                                                                          |  |
| Name (Printed/Typed) EMILY FOLLIS                                                                                                                                                                                                                          |                                                                                                                                        |                                                        | Title REG                                                      | ULATORY AN                                                 | NALYSI                                                                                   |                                                                          |  |
| Signature (Electronic Submission) Date                                                                                                                                                                                                                     |                                                                                                                                        |                                                        |                                                                | 1/2017                                                     |                                                                                          |                                                                          |  |
|                                                                                                                                                                                                                                                            | THIS SPACE FO                                                                                                                          | OR FEDERA                                              | AL OR STAT                                                     | E OFFICE L                                                 | JSE                                                                                      |                                                                          |  |
| Approved By                                                                                                                                                                                                                                                | Title                                                                                                                                  |                                                        |                                                                | Date                                                       |                                                                                          |                                                                          |  |
| Conditions of approval, if any, are attached. Approval of this notice does not warrant or ertify that the applicant holds legal or equitable title to those rights in the subject lease which would entitle the applicant to conduct operations thereon.   |                                                                                                                                        |                                                        |                                                                |                                                            |                                                                                          |                                                                          |  |
| itle 18 U.S.C. Section 1001 and Title 43                                                                                                                                                                                                                   | U.S.C. Section 1212, make it a                                                                                                         | crime for any p                                        | erson knowingly                                                | and willfully to n                                         | nake to any department or                                                                | agency of the United                                                     |  |