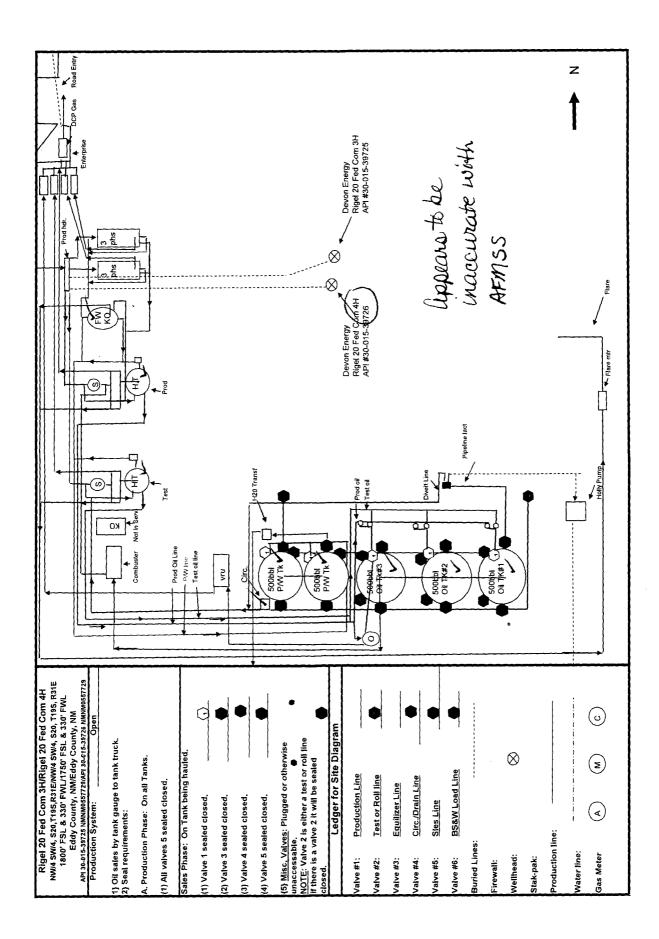

| - |            |          |          |      |
|---|------------|----------|----------|------|
|   | If Indian. | Allottee | or Tribe | Name |

| abanooned we                                                                                                                                                                                                                                              | ii. Ose ioi iii 3100-3 (Ar                                                                            | D) IOI SUCII                 | proposais.                                                   |                                                 |                                        |                                         |
|-----------------------------------------------------------------------------------------------------------------------------------------------------------------------------------------------------------------------------------------------------------|-------------------------------------------------------------------------------------------------------|------------------------------|--------------------------------------------------------------|-------------------------------------------------|----------------------------------------|-----------------------------------------|
| SUBMIT IN TRIPLICATE - Other instructions on page 2                                                                                                                                                                                                       |                                                                                                       |                              | 7. If Unit or CA/Agree:<br>NMNM129578 ✔                      | ment, Name and/or No.                           |                                        |                                         |
| 1. Type of Well  ☑ Oil Well ☐ Gas Well ☐ Other                                                                                                                                                                                                            |                                                                                                       |                              |                                                              | 8. Well Name and No.<br>RIGEL 20 FEDERAL COM 4H |                                        |                                         |
| 2. Name of Operator Contact: SHEILA A FISHER  ✓ DEVON ENERGY PRODUCTION COME-Mail: Sheila.Fisher@dvn.com                                                                                                                                                  |                                                                                                       |                              |                                                              | 9. API Well No.<br>30-015-39726-00-S1           |                                        |                                         |
| 3a. Address 6488 SEVEN RIVERS HIGHWAY ARTESIA, NM 88211                                                                                                                                                                                                   |                                                                                                       |                              | o. (include area code)<br>48-1829                            |                                                 | 10. Field and Pool or E<br>HACKBERRY-B | xploratory Area<br>ONE SPRING           |
| 4. Location of Well (Footage, Sec., T., R., M., or Survey Description)                                                                                                                                                                                    |                                                                                                       |                              |                                                              | <del></del>                                     | 11. County or Parish, S                | tate                                    |
| Sec 20 T19S R31E NWSW 17                                                                                                                                                                                                                                  | 750FSL 330FWL                                                                                         |                              |                                                              |                                                 | EDDY COUNTY                            | , NM 🖊                                  |
| 12. CHECK THE AI                                                                                                                                                                                                                                          | PPROPRIATE BOX(ES)                                                                                    | TO INDICA                    | TE NATURE O                                                  | F NOTICE,                                       | REPORT, OR OTH                         | ER DATA                                 |
| TYPE OF SUBMISSION                                                                                                                                                                                                                                        |                                                                                                       |                              | TYPE OF                                                      | ACTION                                          |                                        |                                         |
| ☐ Notice of Intent                                                                                                                                                                                                                                        | ☐ Acidize                                                                                             | □ Dea                        | epen                                                         | ☐ Product                                       | ion (Start/Resume)                     | ☐ Water Shut-Off                        |
|                                                                                                                                                                                                                                                           | ☐ Alter Casing                                                                                        | □ Ну                         | draulic Fracturing                                           | ☐ Reclam                                        | ation                                  | ■ Well Integrity                        |
| Subsequent Report                                                                                                                                                                                                                                         | Casing Repair                                                                                         | ☐ Ne                         | w Construction                                               | ☐ Recomp                                        | olete                                  | <b>⊠</b> Other                          |
| ☐ Final Abandonment Notice                                                                                                                                                                                                                                | Change Plans                                                                                          | 🗖 Plu                        | g and Abandon                                                | □ Tempor                                        | arily Abandon                          | Site Facility Diagra<br>m/Security Plan |
|                                                                                                                                                                                                                                                           | Convert to Injection                                                                                  | 🗖 Plu                        | g Back                                                       | ☐ Water I                                       | Disposal                               |                                         |
|                                                                                                                                                                                                                                                           | inal inspection.  gram for the Rigel 20 Fee d to reconcile Notice of Verto the Rigel 20 Fed Com  R31E | d Com 4H an<br>Vritten Order | d the associated 18MB025W.  Accomplete Application Date 1997 | wells that                                      | Record Purpose                         | s.<br>nspection.                        |
|                                                                                                                                                                                                                                                           | Electronic Submission #<br>For DEVON ENERG<br>nmitted to AFMSS for prod                               | SY PRODUCTI                  | ON COM LP, sent<br>ISCILLA PEREZ of                          | to the Carls<br>n 01/03/2018                    | bad<br>(18PP0651SE)                    |                                         |
| Name (Printed/Typed) SHEILA A                                                                                                                                                                                                                             | FISHER                                                                                                |                              | Title FIELD A                                                | ADMIN SUP                                       | PORT                                   |                                         |
| Signature (Electronic S                                                                                                                                                                                                                                   | Submission)                                                                                           |                              | Date 01/02/2                                                 | 018                                             |                                        |                                         |
|                                                                                                                                                                                                                                                           | THIS SPACE FO                                                                                         | OR FEDER                     | AL OR STATE                                                  | OFFICE U                                        | SE                                     |                                         |
| Approved By                                                                                                                                                                                                                                               |                                                                                                       |                              | Title                                                        |                                                 |                                        | Date                                    |
| Conditions of approval, if any, are attached. Approval of this notice does not warrant or certify that the applicant holds legal or equitable title to those rights in the subject lease which would entitle the applicant to conduct operations thereon. |                                                                                                       |                              | Office                                                       |                                                 |                                        |                                         |
| Title 18 U.S.C. Section 1001 and Title 43<br>States any false, fictitious or fraudulent s                                                                                                                                                                 |                                                                                                       |                              |                                                              | willfully to ma                                 | ike to any department or a             | ngency of the United                    |
| (Instructions on page 2)                                                                                                                                                                                                                                  | ISED ** BI M DEVISE                                                                                   | D ** DI M D                  | EVISED ** BI N                                               | DEVISER                                         | ** RI M PEVISED                        | **                                      |