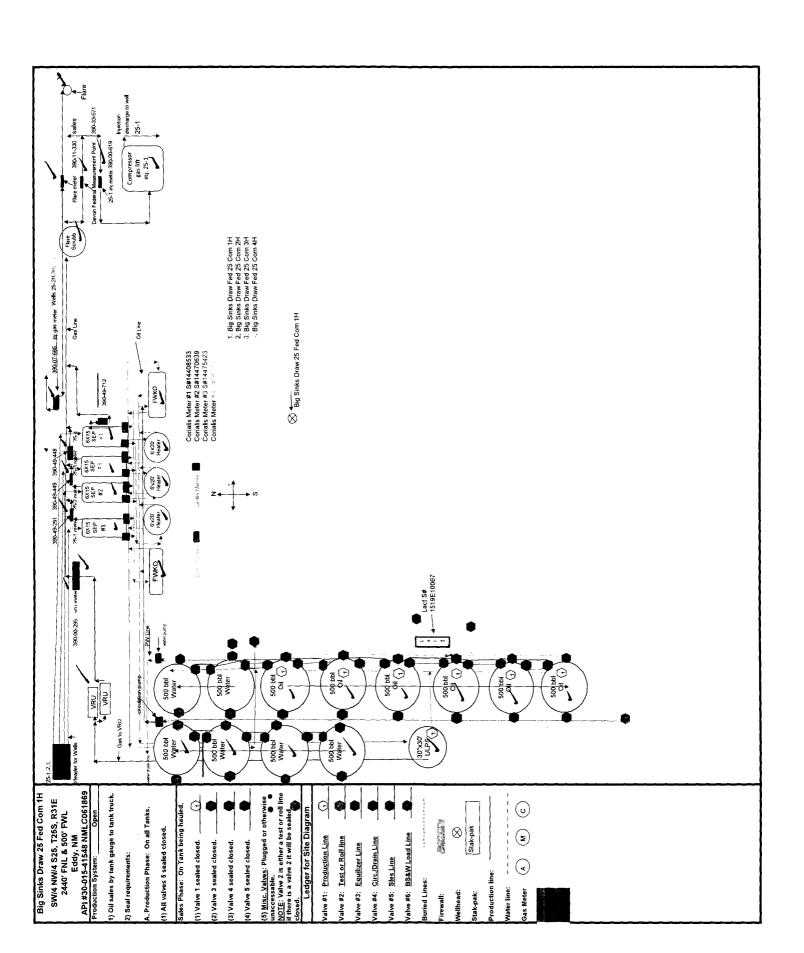

| abandoned well. Use form 3160-3 (APD) for such proposals.                                                                                                                                                                                                                                                                                                                                                                                                                                                                                                                                                                                                                                                                                                                                                                                                                                                                                                                                                                                                                                                                                                                                                                                                                                                                                                                                                                                                                                                                                                                                                                                                                                                                                                                                                                                                                                                                                                                                                                                                                                                                      |                                                                                  |             |                                                        |                                                                  | 6. If Indian, Allottee or Tribe Name  |                                         |                                           |  |
|--------------------------------------------------------------------------------------------------------------------------------------------------------------------------------------------------------------------------------------------------------------------------------------------------------------------------------------------------------------------------------------------------------------------------------------------------------------------------------------------------------------------------------------------------------------------------------------------------------------------------------------------------------------------------------------------------------------------------------------------------------------------------------------------------------------------------------------------------------------------------------------------------------------------------------------------------------------------------------------------------------------------------------------------------------------------------------------------------------------------------------------------------------------------------------------------------------------------------------------------------------------------------------------------------------------------------------------------------------------------------------------------------------------------------------------------------------------------------------------------------------------------------------------------------------------------------------------------------------------------------------------------------------------------------------------------------------------------------------------------------------------------------------------------------------------------------------------------------------------------------------------------------------------------------------------------------------------------------------------------------------------------------------------------------------------------------------------------------------------------------------|----------------------------------------------------------------------------------|-------------|--------------------------------------------------------|------------------------------------------------------------------|---------------------------------------|-----------------------------------------|-------------------------------------------|--|
| SUBMIT IN TRIPLICATE - Other instructions on page 2                                                                                                                                                                                                                                                                                                                                                                                                                                                                                                                                                                                                                                                                                                                                                                                                                                                                                                                                                                                                                                                                                                                                                                                                                                                                                                                                                                                                                                                                                                                                                                                                                                                                                                                                                                                                                                                                                                                                                                                                                                                                            |                                                                                  |             | 7. If Unit or CA/Agreement, Name and/or No. NMNM134249 |                                                                  |                                       |                                         |                                           |  |
| 1. Type of Well  ☑ Oil Well ☐ Gas Well ☐ Other                                                                                                                                                                                                                                                                                                                                                                                                                                                                                                                                                                                                                                                                                                                                                                                                                                                                                                                                                                                                                                                                                                                                                                                                                                                                                                                                                                                                                                                                                                                                                                                                                                                                                                                                                                                                                                                                                                                                                                                                                                                                                 |                                                                                  |             |                                                        | 8. Well Name and No. BIG SINKS DRAW 25 FED COM 1H                |                                       |                                         |                                           |  |
| Name of Operator     Contact: SHEILA A FISHER     DEVON ENERGY PRODUCTION CON1-Mail: Sheila.Fisher@dvn.com                                                                                                                                                                                                                                                                                                                                                                                                                                                                                                                                                                                                                                                                                                                                                                                                                                                                                                                                                                                                                                                                                                                                                                                                                                                                                                                                                                                                                                                                                                                                                                                                                                                                                                                                                                                                                                                                                                                                                                                                                     |                                                                                  |             |                                                        |                                                                  | 9. API Well No.<br>30-015-41548-00-S1 |                                         |                                           |  |
| 3a. Address<br>6488 SEVEN RIVERS HIGHW<br>ARTESIA, NM 88211                                                                                                                                                                                                                                                                                                                                                                                                                                                                                                                                                                                                                                                                                                                                                                                                                                                                                                                                                                                                                                                                                                                                                                                                                                                                                                                                                                                                                                                                                                                                                                                                                                                                                                                                                                                                                                                                                                                                                                                                                                                                    | o. (include area code)<br>18-1829                                                |             | 10. Field and Pool or Exploratory Area JENNINGS        |                                                                  |                                       |                                         |                                           |  |
| 4. Location of Well (Footage, Sec., T., R., M., or Survey Description)                                                                                                                                                                                                                                                                                                                                                                                                                                                                                                                                                                                                                                                                                                                                                                                                                                                                                                                                                                                                                                                                                                                                                                                                                                                                                                                                                                                                                                                                                                                                                                                                                                                                                                                                                                                                                                                                                                                                                                                                                                                         |                                                                                  |             |                                                        |                                                                  | 11. County or Parish, State           |                                         |                                           |  |
| Sec 25 T25S R31E SWNW 2440FNL 500FWL<br>32.101269 N Lat, 103.740195 W Lon                                                                                                                                                                                                                                                                                                                                                                                                                                                                                                                                                                                                                                                                                                                                                                                                                                                                                                                                                                                                                                                                                                                                                                                                                                                                                                                                                                                                                                                                                                                                                                                                                                                                                                                                                                                                                                                                                                                                                                                                                                                      |                                                                                  |             |                                                        |                                                                  | EDDY COUNTY, NM                       |                                         |                                           |  |
| 12. CHECK THE AP                                                                                                                                                                                                                                                                                                                                                                                                                                                                                                                                                                                                                                                                                                                                                                                                                                                                                                                                                                                                                                                                                                                                                                                                                                                                                                                                                                                                                                                                                                                                                                                                                                                                                                                                                                                                                                                                                                                                                                                                                                                                                                               | PPROPRIATE BOX(ES) TO                                                            | O INDICA    | TE NATURE OI                                           | F NOTICE,                                                        | REPORT, OR OTH                        | ER D                                    | OATA                                      |  |
| TYPE OF SUBMISSION                                                                                                                                                                                                                                                                                                                                                                                                                                                                                                                                                                                                                                                                                                                                                                                                                                                                                                                                                                                                                                                                                                                                                                                                                                                                                                                                                                                                                                                                                                                                                                                                                                                                                                                                                                                                                                                                                                                                                                                                                                                                                                             |                                                                                  |             | ТҮРЕ ОР                                                | ACTION                                                           |                                       |                                         |                                           |  |
| ☐ Notice of Intent                                                                                                                                                                                                                                                                                                                                                                                                                                                                                                                                                                                                                                                                                                                                                                                                                                                                                                                                                                                                                                                                                                                                                                                                                                                                                                                                                                                                                                                                                                                                                                                                                                                                                                                                                                                                                                                                                                                                                                                                                                                                                                             | ☐ Acidize                                                                        | ☐ Dee       | pen                                                    | ☐ Product                                                        | ion (Start/Resume)                    |                                         | Vater Shut-Off                            |  |
| _                                                                                                                                                                                                                                                                                                                                                                                                                                                                                                                                                                                                                                                                                                                                                                                                                                                                                                                                                                                                                                                                                                                                                                                                                                                                                                                                                                                                                                                                                                                                                                                                                                                                                                                                                                                                                                                                                                                                                                                                                                                                                                                              | ☐ Alter Casing                                                                   | 🗖 Нус       | Iraulic Fracturing                                     | ☐ Reclams                                                        | ation                                 |                                         | Vell Integrity                            |  |
| Subsequent Report                                                                                                                                                                                                                                                                                                                                                                                                                                                                                                                                                                                                                                                                                                                                                                                                                                                                                                                                                                                                                                                                                                                                                                                                                                                                                                                                                                                                                                                                                                                                                                                                                                                                                                                                                                                                                                                                                                                                                                                                                                                                                                              | Casing Repair                                                                    | ■ Nev       | v Construction                                         | ☐ Recomp                                                         | olete                                 | <b>X</b>                                | Other                                     |  |
| ☐ Final Abandonment Notice                                                                                                                                                                                                                                                                                                                                                                                                                                                                                                                                                                                                                                                                                                                                                                                                                                                                                                                                                                                                                                                                                                                                                                                                                                                                                                                                                                                                                                                                                                                                                                                                                                                                                                                                                                                                                                                                                                                                                                                                                                                                                                     | ☐ Change Plans                                                                   | Plug        | g and Abandon                                          | <ul><li>☐ Temporarily Abandon</li><li>☐ Water Disposal</li></ul> |                                       | Site Facility Diagra<br>m/Security Plan |                                           |  |
|                                                                                                                                                                                                                                                                                                                                                                                                                                                                                                                                                                                                                                                                                                                                                                                                                                                                                                                                                                                                                                                                                                                                                                                                                                                                                                                                                                                                                                                                                                                                                                                                                                                                                                                                                                                                                                                                                                                                                                                                                                                                                                                                | □ Convert to Injection                                                           | Plug        | g Back                                                 |                                                                  |                                       |                                         |                                           |  |
| Attach the Bond under which the work will be performed or provide the Bond No. on file with BLM/BIA. Required subsequent reports must be filed within 30 days following completion of the involved operations. If the operation results in a multiple completion or recompletion in a new interval, a Form 3160-4 must be filed once testing has been completed. Final Abandonment Notices must be filed only after all requirements, including reclamation, have been completed and the operator has determined that the site is ready for final inspection.  Attached is the site facility diagram for the Big Sinks Draw 25 Fed Com 1H and the associated wells  Associated wells that produce to the Big Sinks Draw 25 Fed Com 1H:  Associated wells that produce to the Big Sinks Draw 25 Fed Com 1H:  Big Sinks Draw 25 Fed Com 2H  Location SENW, \$25, T25S, R31E  Lease Number NMLC061869  API: 30-015-42520  Big Sinks Draw 25 Fed Com 3H  Location SWNE, \$25, T25S, R31E  API 36 7111  Accepted for Record Purposes.  Approval Subject to Onsite Inspection.  Date: 2-13-18  Americany  Fac. ID = BS 22  14. Thereby certify that the foregoing is true and correct.                                                                                                                                                                                                                                                                                                                                                                                                                                                                                                                                                                                                                                                                                                                                                                                                                                                                                                                                               |                                                                                  |             |                                                        |                                                                  |                                       |                                         | operator has  7-/8  NMCCD  s.  aspection. |  |
| Com                                                                                                                                                                                                                                                                                                                                                                                                                                                                                                                                                                                                                                                                                                                                                                                                                                                                                                                                                                                                                                                                                                                                                                                                                                                                                                                                                                                                                                                                                                                                                                                                                                                                                                                                                                                                                                                                                                                                                                                                                                                                                                                            | Electronic Submission #384<br>For DEVON ENERGY F<br>nmitted to AFMSS for process | PRODUCTION  | DN COM LP, sent<br>SCILLA PEREZ or                     | to the Carls<br>1 09/12/2017                                     | bad<br>(17PP0909SE)                   |                                         |                                           |  |
| Name (Printed/Typed) SHEILA A FISHER Title FIELD ADMIN SUP                                                                                                                                                                                                                                                                                                                                                                                                                                                                                                                                                                                                                                                                                                                                                                                                                                                                                                                                                                                                                                                                                                                                                                                                                                                                                                                                                                                                                                                                                                                                                                                                                                                                                                                                                                                                                                                                                                                                                                                                                                                                     |                                                                                  |             |                                                        | FORT                                                             |                                       |                                         |                                           |  |
| Signature (Electronic Submission) Date 08/11/2017                                                                                                                                                                                                                                                                                                                                                                                                                                                                                                                                                                                                                                                                                                                                                                                                                                                                                                                                                                                                                                                                                                                                                                                                                                                                                                                                                                                                                                                                                                                                                                                                                                                                                                                                                                                                                                                                                                                                                                                                                                                                              |                                                                                  |             |                                                        |                                                                  |                                       |                                         |                                           |  |
|                                                                                                                                                                                                                                                                                                                                                                                                                                                                                                                                                                                                                                                                                                                                                                                                                                                                                                                                                                                                                                                                                                                                                                                                                                                                                                                                                                                                                                                                                                                                                                                                                                                                                                                                                                                                                                                                                                                                                                                                                                                                                                                                | THIS SPACE FOR                                                                   | FEDER/      | AL OR STATE                                            | OFFICE U                                                         | SE                                    |                                         |                                           |  |
| Approved By  Conditions of approval, if any, are attached certify that the applicant holds legal or equivalent would entitle the applicant to conduct the second of the se | nitable title to those rights in the su<br>act operations thereon.               | bject lease | Title Office                                           | willfully to                                                     | aka to any danatimant as              |                                         | Date  Of the United                       |  |
| Title 18 U.S.C. Section 1001 and Title 43 States any false, fictitious or fraudulent s                                                                                                                                                                                                                                                                                                                                                                                                                                                                                                                                                                                                                                                                                                                                                                                                                                                                                                                                                                                                                                                                                                                                                                                                                                                                                                                                                                                                                                                                                                                                                                                                                                                                                                                                                                                                                                                                                                                                                                                                                                         |                                                                                  |             |                                                        | willially to ma                                                  | ake to any department or a            | igency                                  | of the Officed                            |  |