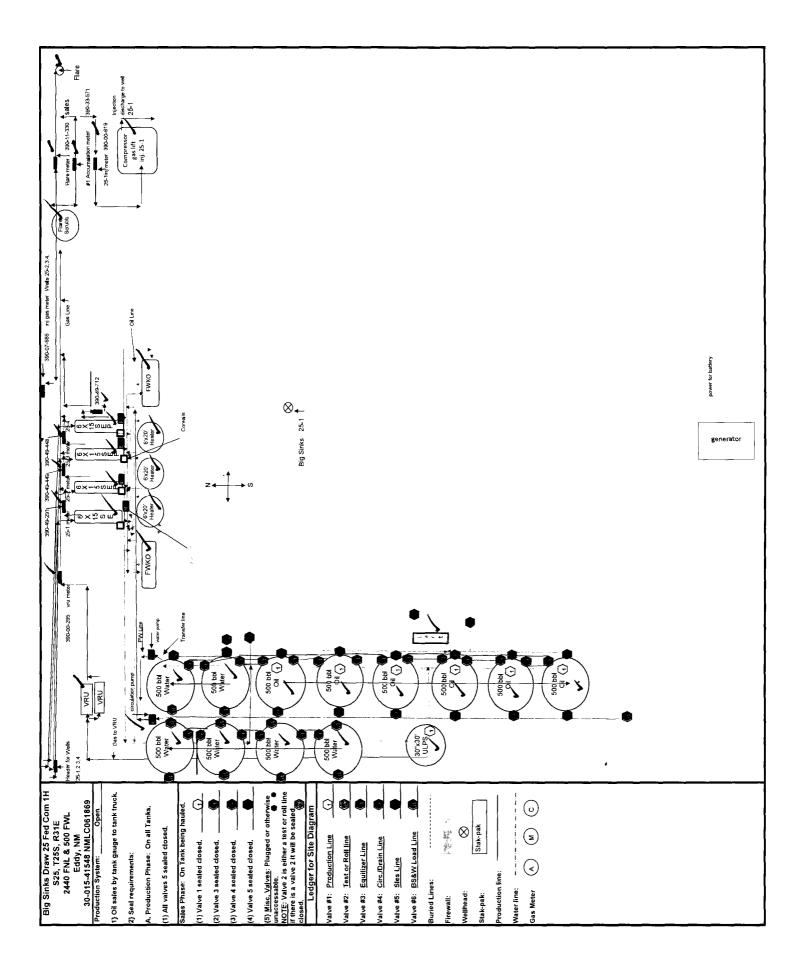

| TOR-SUBMITTED ** C                                                                                       | PERATOR-S                                                          |                                         | * OPERATOR-SUBMIT                                                                                       |                                                                                          |  |

## Additional data for EC transaction #374995 that would not fit on the form

## 32. Additional remarks, continued

Lease Number NMLC061869 API: 30-015-41940

· · .







٠

. . . .