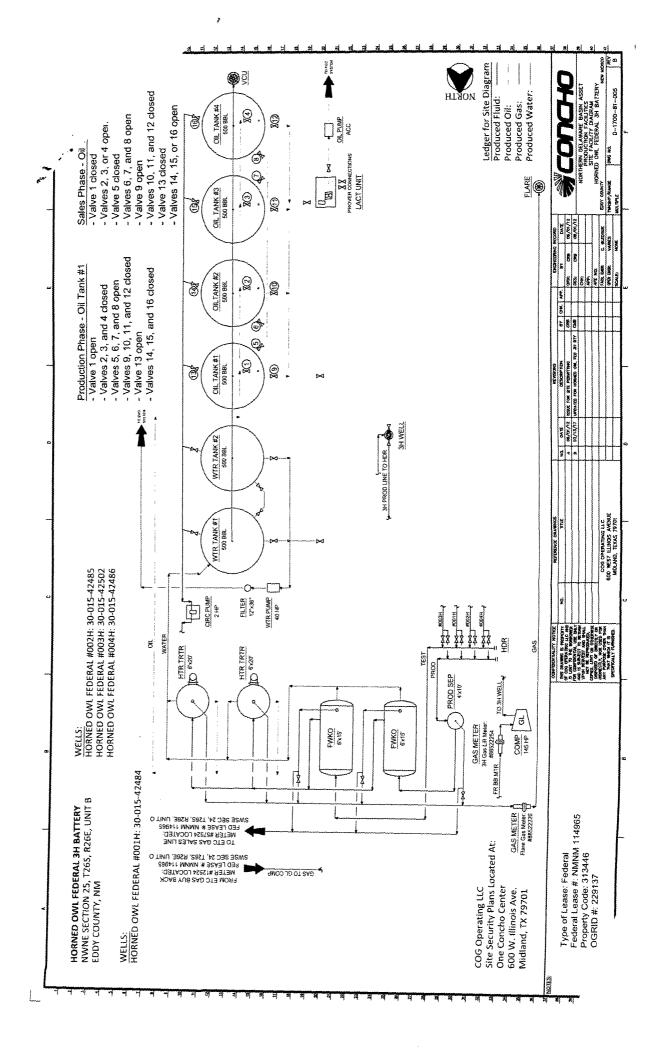

| 1                                                                                                                                                                                                                                         | UNITED STATES<br>EPARTMENT OF THE INTERIOR<br>UREAU OF LAND MANAGEMENT<br>NOTICES AND REPORTS ON WELLS                                         |                                                                                              | )CD Artesia                                                         | FORM APPROVED<br>OMB NO. 1004-0137<br>Expires: January 31, 2018<br>5. Lease Serial No.<br>NMNM114965 |                                                                              |  |
|-------------------------------------------------------------------------------------------------------------------------------------------------------------------------------------------------------------------------------------------|------------------------------------------------------------------------------------------------------------------------------------------------|----------------------------------------------------------------------------------------------|---------------------------------------------------------------------|------------------------------------------------------------------------------------------------------|------------------------------------------------------------------------------|--|
| Do not use t<br>abandoned w                                                                                                                                                                                                               | 6. If Indian, Allottee of                                                                                                                      | or Tribe Name                                                                                |                                                                     |                                                                                                      |                                                                              |  |
| SUBMIT IN                                                                                                                                                                                                                                 | 7. If Unit or CA/Agreement, Name and/or No.                                                                                                    |                                                                                              |                                                                     |                                                                                                      |                                                                              |  |
| 1. Type of Well           Oil Well         Gas Well                                                                                                                                                                                       | ther                                                                                                                                           |                                                                                              | ······                                                              | 8. Well Name and No.<br>HORNED OWL F                                                                 |                                                                              |  |
| 2. Name of Operator<br>COG OPERATING LLC                                                                                                                                                                                                  | 9. API Well No.<br>30-015-42502                                                                                                                |                                                                                              |                                                                     |                                                                                                      |                                                                              |  |
| 3a. Address<br>2208 W MAIN STREET<br>ARTESIA, NM 88210                                                                                                                                                                                    |                                                                                                                                                |                                                                                              |                                                                     |                                                                                                      | Exploratory Area<br>ONE SPRING                                               |  |
| 4. Location of Well <i>(Footage, Sec.,</i><br>Sec 25 T26S R26E 190FNL                                                                                                                                                                     | <ol> <li>County or Parish, State</li> <li>EDDY COUNTY, NM</li> </ol>                                                                           |                                                                                              |                                                                     |                                                                                                      |                                                                              |  |
| 12. CHECK THE A                                                                                                                                                                                                                           | APPROPRIATE BOX(ES)                                                                                                                            | TO INDICATE NATU                                                                             | JRE OF NOTICE                                                       | E, REPORT, OR OTH                                                                                    | HER DATA                                                                     |  |
| TYPE OF SUBMISSION                                                                                                                                                                                                                        | TYPE OF ACTION                                                                                                                                 |                                                                                              |                                                                     |                                                                                                      |                                                                              |  |
| Notice of Intent                                                                                                                                                                                                                          | <ul> <li>Acidize</li> <li>Alter Casing</li> </ul>                                                                                              | □ Deepen<br>□ Hydraulic Frac                                                                 |                                                                     | ction (Start/Resume)                                                                                 | □ Water Shut-Off<br>□ Well Integrity                                         |  |
| Subsequent Report                                                                                                                                                                                                                         | Casing Repair                                                                                                                                  | □ New Construct                                                                              |                                                                     |                                                                                                      | Other<br>Site Facility Diagra                                                |  |
| Final Abandonment Notice                                                                                                                                                                                                                  | <ul><li>Change Plans</li><li>Convert to Injection</li></ul>                                                                                    | Plug and Aban Plug Back                                                                      |                                                                     | ☐ Temporarily Abandon Site I<br>☐ Water Disposal                                                     |                                                                              |  |
| 13. Describe Proposed or Completed C<br>If the proposal is to deepen direction<br>Attach the Bond under which the w<br>following completion of the involv<br>testing has been completed. Final J<br>determined that the site is ready for | nally or recomplete horizontally,<br>ork will be performed or provide<br>ed operations. If the operation re<br>Abandonment Notices must be fil | give subsurface locations ar<br>the Bond No. on file with B<br>sults in a multiple completio | d measured and true<br>LM/BIA. Required s<br>n or recompletion in a | vertical depths of all pertinu<br>ubsequent reports must be<br>a new interval, a Form 316            | nent markers and zones.<br>e filed within 30 days<br>50-4 must be filed once |  |
| Please see attached site fac                                                                                                                                                                                                              | ility diagram.                                                                                                                                 |                                                                                              |                                                                     |                                                                                                      |                                                                              |  |
| ioropied for a - 2                                                                                                                                                                                                                        | 27-18<br>3 - MOCD                                                                                                                              |                                                                                              | COL SERVERS<br>ESTA DESTRICT<br>B 26 2011                           |                                                                                                      |                                                                              |  |
|                                                                                                                                                                                                                                           |                                                                                                                                                | 21                                                                                           | CELVE                                                               |                                                                                                      |                                                                              |  |
| 14. I hereby certify that the foregoing                                                                                                                                                                                                   | Electronic Submission #                                                                                                                        | 375090 verified by the B<br>DPERATING LLC, sent to                                           | LM Well Informatio                                                  | on System                                                                                            |                                                                              |  |