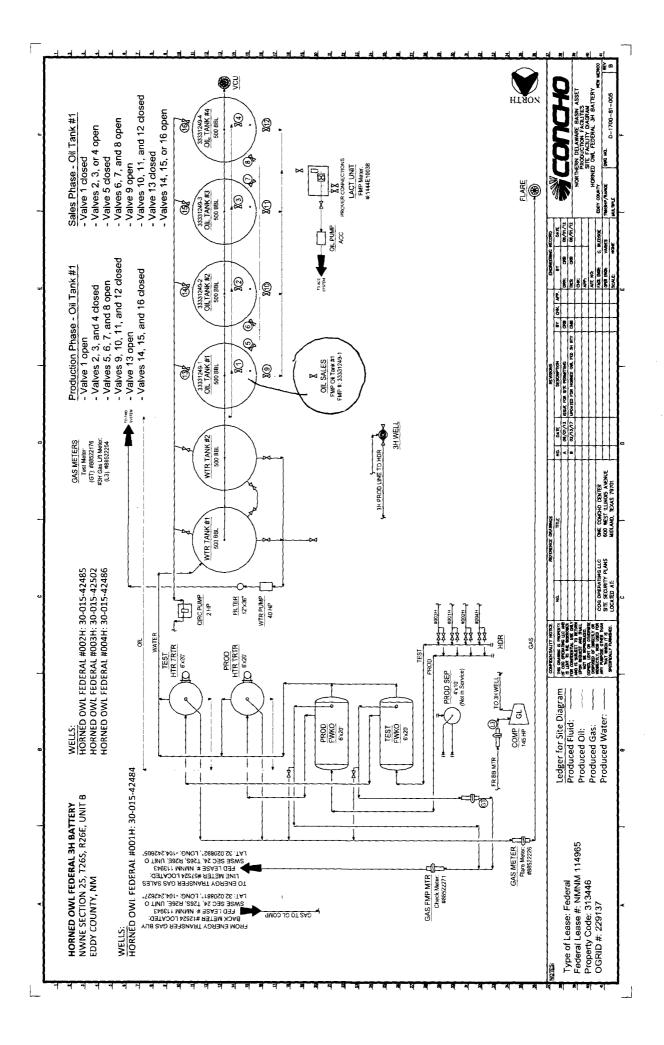

ANDA<br>(Electronic S<br>(Electronic S<br>al, if any, are attached<br>ant holds legal or equ<br>he applicant to condu | true and correct.<br>Electronic Submission #<br>For COG C<br>mitted to AFMSS for proce<br>AVERY<br>ubmission)<br>THIS SPACE FC | COT SERV.<br>ESTA DISTRIC<br>B 2 6 2004<br>ECENTED<br>398864 verifie<br>DPERATING LI<br>essing by PRI<br>DR FEDERA    | A<br>The A<br>D<br>d by the BLM Well<br>C, sent to the Ca<br>SCILLA PEREZ of<br>Title AUTHO<br>Date 12/21/20<br>L OR STATE<br>Title<br>Office | eccepted f<br>pproval 5<br>ate: <b>1-1;</b><br><b>b</b> /f<br>ll Information<br>arisbad<br>n 12/22/2017<br>RIZED REF<br>017<br><b>OFFICE U</b> | Subject to Onsite<br>-18<br>FAC ID = Hou<br>n System<br>(18PP0626SE)<br>PRESENTATIVE<br>SE        | e Inspection.<br>RN OWL 31.<br>Date |  |