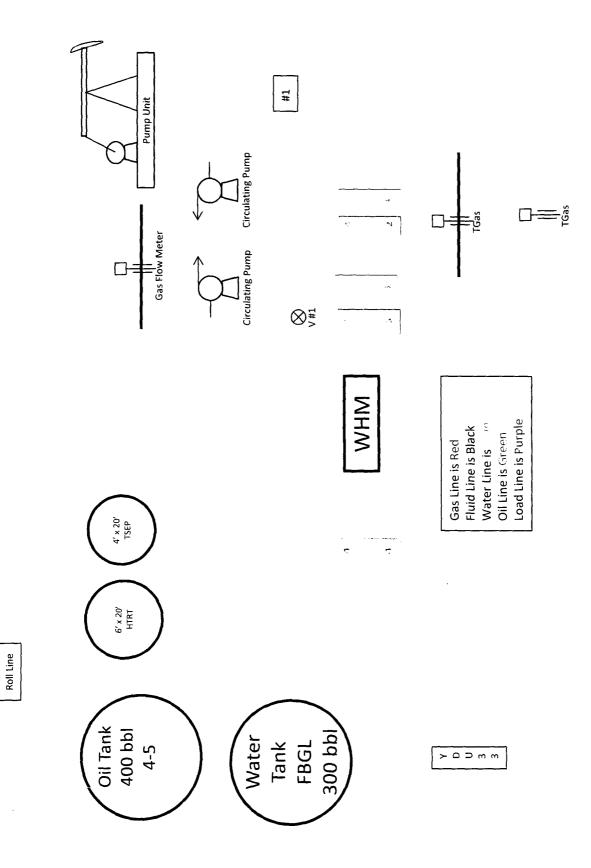

r

•

Circulating Line

~

.

| 2. <u>Sales Phase</u> (Oil Tank 4-5)<br>4-5 Oil Tank is sealed. Valve to tank is closed. Test tank valve is open. $\mathbb{X}_{F3}$ |
|-------------------------------------------------------------------------------------------------------------------------------------|
|                                                                                                                                     |