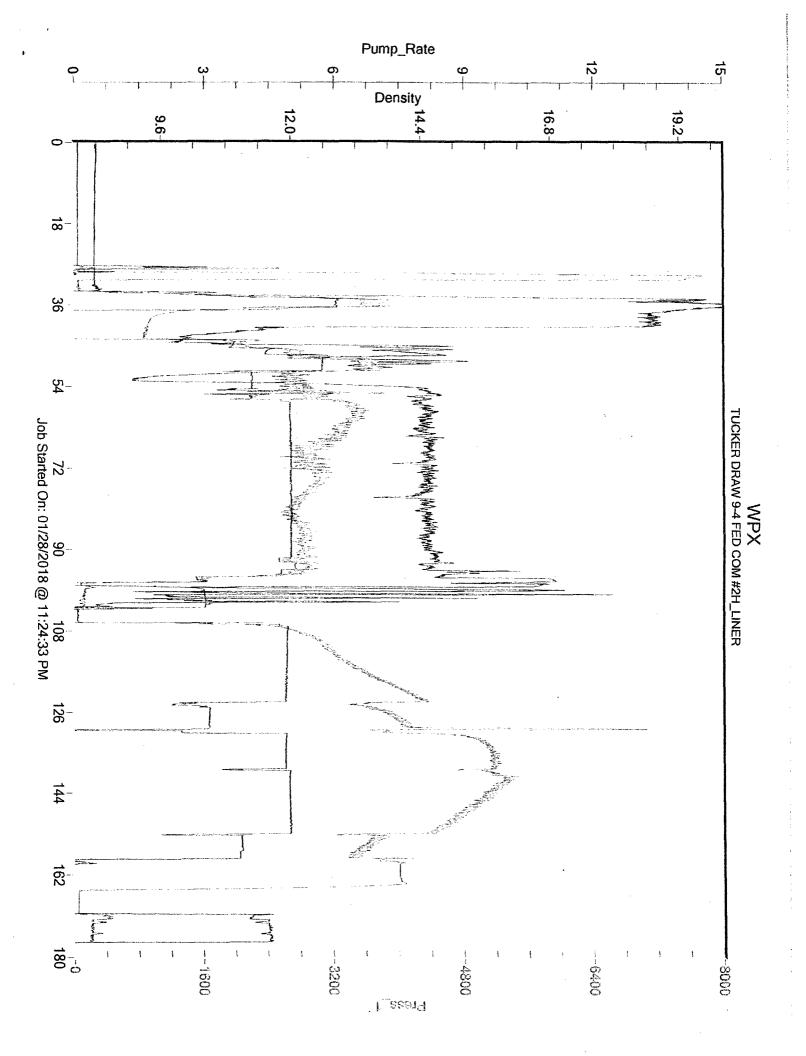

NOTES

HSE

JOB PROCEDURE

1.1.1.1.1

UPDATED BY MIKE ELLIOTT 12-15-17

ALL EMPLOYEES WEAR PPE

PUMP 40 BBLS MUD PUSH PUMP 10 BBLS FRESH WATER

PUMP 675 SKS SLURRY @ 14.5 PPG SHUT DOWN DROP PLUG DISPLACE WELL