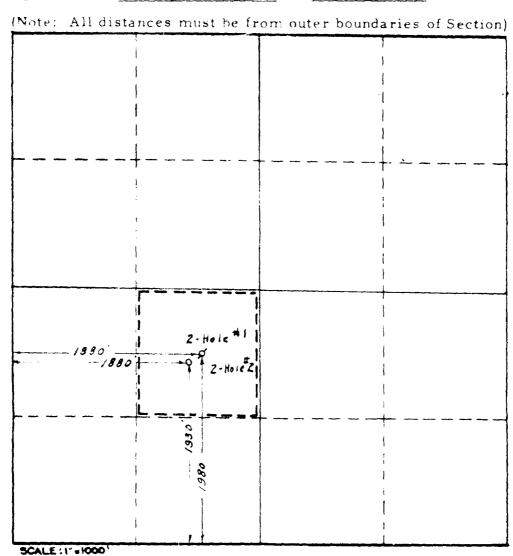

# NEW MEXICO OIL CONSERVATION COMMISSION

Form C-128

Well Location and/or Gas Proceeding Co

Date Oct. 10, 1956

Operator Numble Oil & Refining Co

Lease Chalk Bluff Prod Unit

Well No. 2 Section 32 Township 17- South Range 27-East NMPM

Located 1930 Feet From South Line, 1880 Feet From West Line,

Eddy County, New Mexico. G. L. Elevation

Bend Sand

Name of Producing Formation Pennsylvanian Pool Chalk Bluff Draw Dedicated Acreage 40

(Note: All distances must be from outer boundaries of Section)