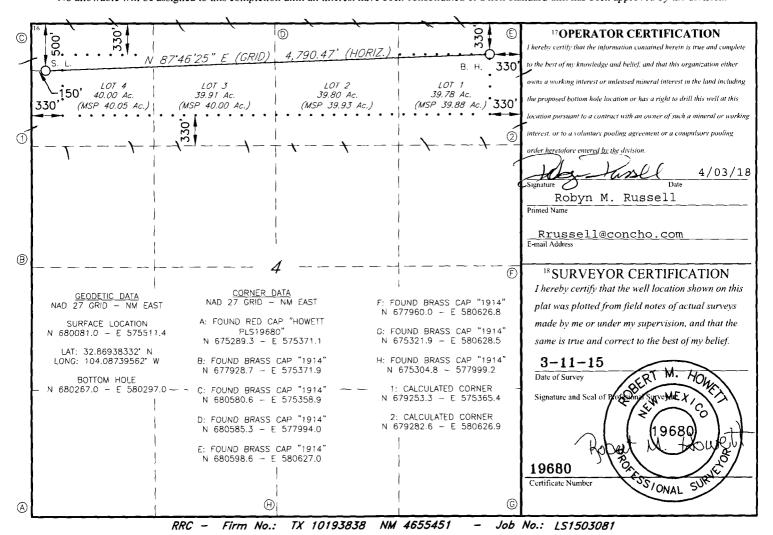

☐ AMENDED REPORT

WELL LOCATION AND ACREAGE DEDICATION PLAT

| 30-015-43034             |             |                            |             | 96610              | · [           | Empire; Glorieta-Yeso, East |               |                |                  |  |
|--------------------------|-------------|----------------------------|-------------|--------------------|---------------|-----------------------------|---------------|----------------|------------------|--|
| <sup>4</sup> Property Co | de          | <sup>5</sup> Property Name |             |                    |               |                             |               |                | 6 Well Number    |  |
| 31332                    | :0          | BOSE IKARD 4 STATE COM     |             |                    |               |                             |               |                | 21H  9 Elevation |  |
| 7 OGRID                  | 7 OGRID NO. |                            |             | 8 Operator Name    |               |                             |               |                |                  |  |
| 2291                     | 37          |                            |             | COG OPERATING, LLC |               |                             |               |                | 3604'            |  |
|                          |             |                            |             | -                  | 10 Surface    | Location                    |               |                |                  |  |
| UL or lot no.            | Section     | Township                   | Range       | Lot Idn            | Feet from the | North/South line            | Feet From the | East/West line | County           |  |
| 4                        | 4           | 17S                        | 29E         |                    | 500           | NORTH                       | 150           | WEST           | EDDY             |  |
|                          |             |                            | 11 <b>I</b> | Bottom H           | lole Location | If Different Fr             | om Surface    |                |                  |  |
| UL or lot no.            | Section     | Township                   | Range       | Lot Idn            | Feet from the | North/South line            | Feet from the | East/West line | County           |  |
| 1                        | 1 4         | 178                        | 29E         |                    | 330           | NORTH                       | 330           | EAST           | EDDY             |  |

No allowable will be assigned to this completion until all interest have been consolidated or a non-standard unit has been approved by the division.

15 Order No.