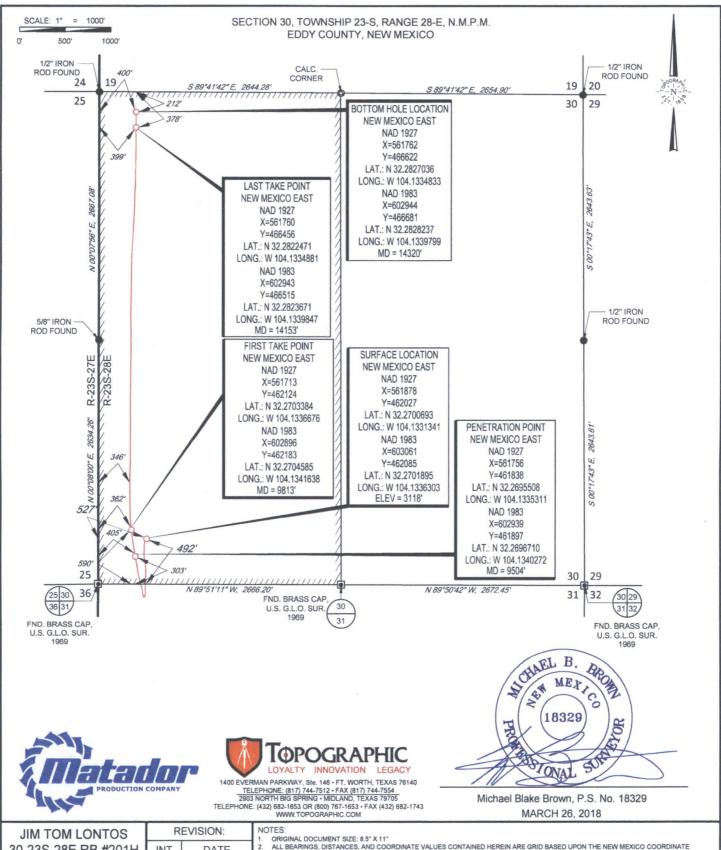

## WELL LOCATION AND ACREAGE DEDICATION PLAT

| <sup>1</sup> API Number          |         |                                           |       | <sup>2</sup> Pool Code |               | <sup>3</sup> Pool Name     |               |       |                                 |        |
|----------------------------------|---------|-------------------------------------------|-------|------------------------|---------------|----------------------------|---------------|-------|---------------------------------|--------|
| 30-015-44238                     |         |                                           |       | 98220                  | F             | PURPLE SAGE; WOLFCAMP(GAS) |               |       |                                 |        |
| <sup>4</sup> Property Code       |         | <sup>5</sup> Property Name                |       |                        |               |                            |               |       | <sup>6</sup> Well Number        |        |
| 316333                           |         | JIM TOM LONTOS 30-23S-28E RB              |       |                        |               |                            |               | #201H |                                 |        |
| <sup>7</sup> OGRID No.<br>228937 |         | SOperator Name MATADOR PRODUCTION COMPANY |       |                        |               |                            |               |       | <sup>9</sup> Elevation<br>3118' |        |
| <sup>10</sup> Surface Location   |         |                                           |       |                        |               |                            |               |       |                                 |        |
| UL or lot no.                    | Section | Township                                  | Range | Lot Idn                | Feet from     | the North/South line       | Feet from the | Ea    | st/West line                    | County |
| 4                                | 30      | 23-S                                      | 28-E  | -                      | 492'          | SOUTH                      | 527'          | WE    | ST                              | EDDY   |
|                                  | -       |                                           | 11    | Bottom Ho              | le Location I | f Different From Su        | rface         |       |                                 |        |

North/South line Feet from the East/West line County UL or lot no. Township Lot Idn Feet from the Section Rang 30 23-S 28-E 212' NORTH 400' WEST **EDDY** 1 12 Dedicated Acres Joint or Infill Consolidation Code Order No. 320