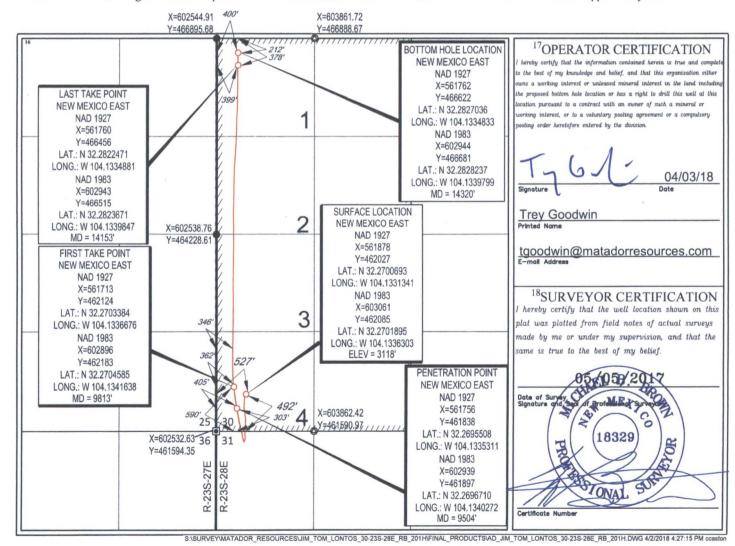

## WELL LOCATION AND ACREAGE DEDICATION PLAT

| <sup>1</sup> API Number          |         |                                           |       | <sup>2</sup> Pool Code |               | <sup>3</sup> Pool Name     |               |       |                                 |        |
|----------------------------------|---------|-------------------------------------------|-------|------------------------|---------------|----------------------------|---------------|-------|---------------------------------|--------|
| 30-015-44238                     |         |                                           |       | 98220                  | F             | PURPLE SAGE; WOLFCAMP(GAS) |               |       |                                 |        |
| <sup>4</sup> Property Code       |         | <sup>5</sup> Property Name                |       |                        |               |                            |               |       | <sup>6</sup> Well Number        |        |
| 316333                           |         | JIM TOM LONTOS 30-23S-28E RB              |       |                        |               |                            |               | #201H |                                 |        |
| <sup>7</sup> OGRID No.<br>228937 |         | SOperator Name MATADOR PRODUCTION COMPANY |       |                        |               |                            |               |       | <sup>9</sup> Elevation<br>3118' |        |
| <sup>10</sup> Surface Location   |         |                                           |       |                        |               |                            |               |       |                                 |        |
| UL or lot no.                    | Section | Township                                  | Range | Lot Idn                | Feet from     | the North/South line       | Feet from the | Ea    | st/West line                    | County |
| 4                                | 30      | 23-S                                      | 28-E  | -                      | 492'          | SOUTH                      | 527'          | WE    | ST                              | EDDY   |
|                                  | -       |                                           | 11    | Bottom Ho              | le Location I | f Different From Su        | rface         |       |                                 |        |

North/South line Feet from the East/West line County UL or lot no. Township Lot Idn Feet from the Section Rang 30 23-S 28-E 212' NORTH 400' WEST **EDDY** 1 12 Dedicated Acres Joint or Infill Consolidation Code Order No. 320

No allowable will be assigned to this completion until all interests have been consolidated or a non-standard unit has been approved by the division.