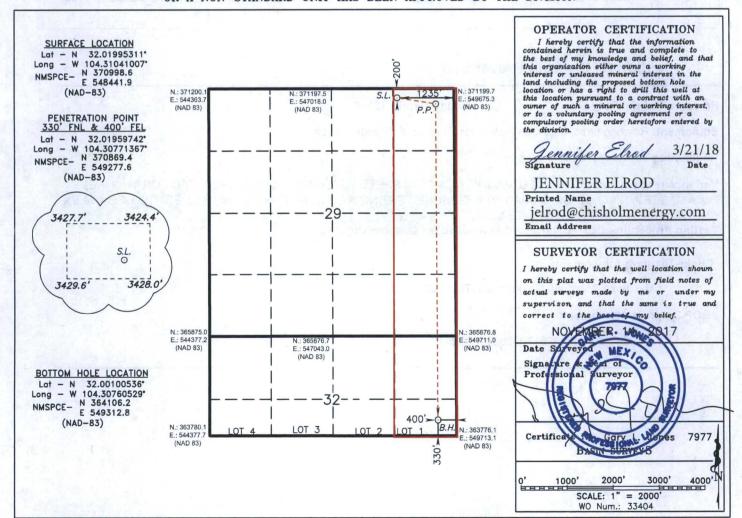

## OIL CONSERVATION DIVISION

1226 South St. Francis Dr. Santa Fe, New Mexico 87505 APR 26 2018

3421

| 1226 S. St. Francis Dr., Santa Fe, NM 6750:<br>Phone (505) 476-3460 Fax: (505) 476-3462 | WELL LOCATION AND  | ACREAGE DEDICATION | PLAT PLAT   |
|-----------------------------------------------------------------------------------------|--------------------|--------------------|-------------|
| 30.015-44917                                                                            | Pool Code<br>64010 | WELCH; BOY         | Pool Name   |
| Property Code                                                                           | Prop               | erty Name          | Well Number |
| 319571                                                                                  | COTTONWOOD 29      | -32 FED COM 2BS    | 7H          |
| OGRID No.                                                                               | Oper               | ator Name          | Elevation   |

# CHISHOLM ENERGY OPERATING, LLC Surface Location

| UL or lot No. | Section | Township | Range | Lot Idn | FEET from the | North/SOUTH LINE | FEET from the | East/West Line | County |
|---------------|---------|----------|-------|---------|---------------|------------------|---------------|----------------|--------|
| Α             | 29      | 26 S     | 26 E  |         | 200           | NORTH            | 1235          | EAST           | EDDY   |

#### Bottom Hole Location If Different From Surface

| UL or lot No.   | Section  | Township    | Range       | Lot Idn   | FEET from the | North/SOUTH LINE | FEET from the | East/West Line | County |
|-----------------|----------|-------------|-------------|-----------|---------------|------------------|---------------|----------------|--------|
| LOT 1           | 32       | 26 S        | 26 E        | X 30 4    | 330           | SOUTH            | 400           | EAST           | EDDY   |
| Dedicated Acres | Joint o  | r Infill Co | nsolidation | Code Ore  | der No.       |                  |               |                | W. I.  |
| 223.08          | Chiclass | No.         |             | Pro Carlo |               |                  |               |                |        |