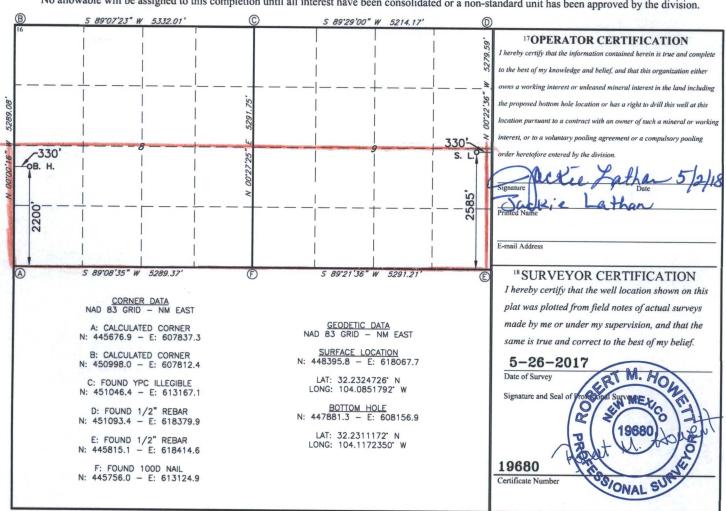

■ AMENDED REPORT

**EDDY** 

WELL LOCATION AND ACREAGE DEDICATION PLAT

| 30-015 - 44261 |           |          |                          | 98220 Purple Sage: Wolfeans (Las |               |                  |               |             |                     |  |
|----------------|-----------|----------|--------------------------|----------------------------------|---------------|------------------|---------------|-------------|---------------------|--|
| 317 8          | 57        |          | CHICAGO 9/8 WOIL FEE COM |                                  |               |                  |               |             | 6 Well Number  1 H  |  |
| 70GRID NO.     |           |          | MEWBOURNE OIL COMPANY    |                                  |               |                  |               |             | 9Elevation<br>3017' |  |
|                | - ware to |          |                          |                                  | 10 Surface    | Location         |               |             | SINE                |  |
| UL or lot no.  | Section   | Township | Range                    | Lot Idn                          | Feet from the | North/South line | Feet From the | East/West l | line County         |  |
| I              | 9         | 24S      | 28E                      |                                  | 2585          | SOUTH            | 330           | EAST        | EDDY                |  |
|                |           |          | 11 ]                     | Bottom H                         | Iole Location | If Different Fro | om Surface    |             | 100                 |  |
| UL or lot no.  | Section   | Township | Range                    | Lot Idn                          | Feet from the | North/South line | Feet from the | East/West 1 | ine County          |  |

No allowable will be assigned to this completion until all interest have been consolidated or a non-standard unit has been approved by the division.

2200

15 Order No.

RRC-Job No .: LS1704225