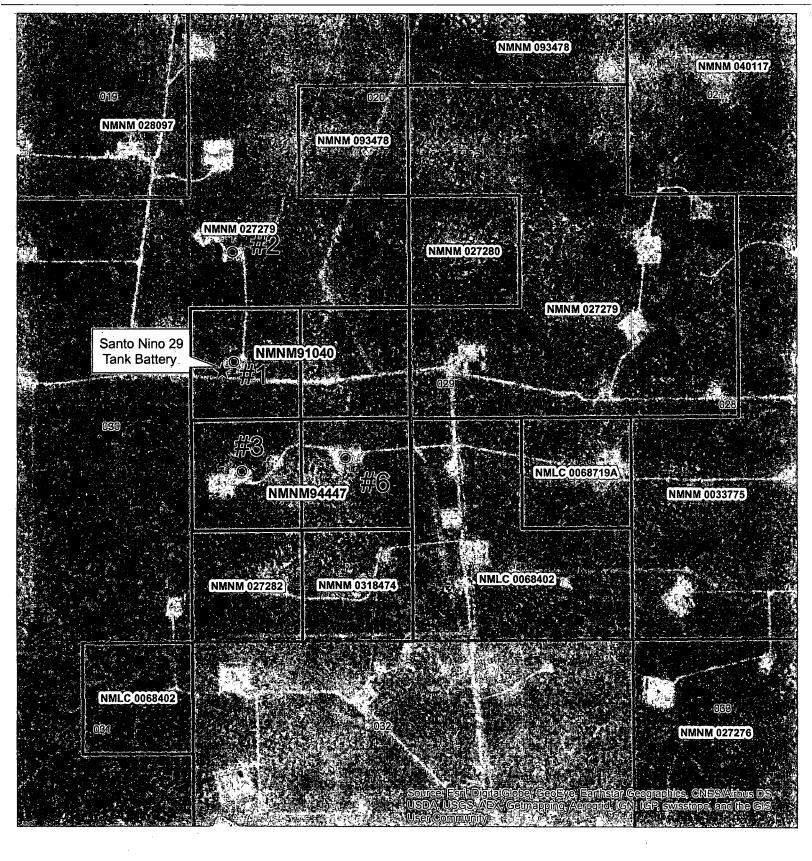

# 7. If Unit or CA/Agreement, Name and No., continued

NMNM91040 NMNM94447

č

4

## Wells/Facilities, continued

| Agreement | Lease       | Well/Fac Name, Number    | API Number           | Location                              |
|-----------|-------------|--------------------------|----------------------|---------------------------------------|
| NMNM91040 | NMNM27279   | SANTO NINO 29 1          | 30-015-28139-00-S1   | Sec 29 T18S R30E SWNW 1980FNL 510FWL  |
| NMNM94447 | NMNM27280   | SANTO NINO 29 3          | 30-015-28135-00-S1   | Sec 29 T18S R30E NWSW 1980FSL 560FWL  |
| NMNM94447 | NMLC068719A | SANTO NINO 29 FEDERAL CO | M 60-015-33955-00-S1 | Sec 29 T18S R30E NESW 2130FSL 1830FWL |
| NMNM27279 | NMNM27279   | SANTO NINO 29 2          | 30-015-28134-00-S1   | Sec 29 T18S R30E NWNW 660FNL 510FWL   |