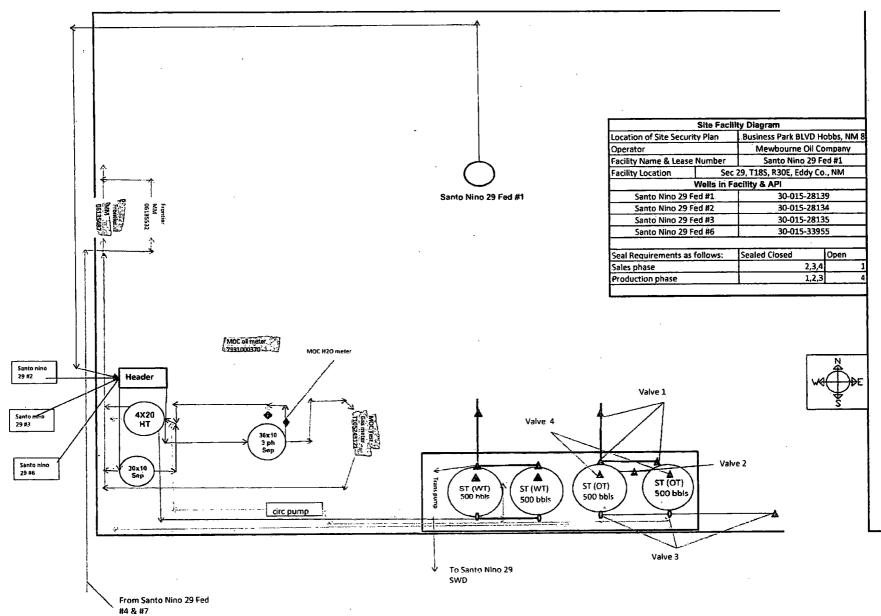

### Oil & Gas metering:

c

Oil, gas, & water volumes from each well producing to Santo Nino 29 #1 battery will be determined using test equipment. Each well will be put into test a minimum of five days per month. Each well will be rotated into test & production will be determined using meters off a 3 phrase separator. The oil and water meters (oil meter 7931000370) will be proven monthly to ensure accuracy. Oil & water production will be allocated on a daily basis using the test method. Oil will be commingled & sold on site. Gas production will be determined & allocated using a MOC test meter. (1105243121)? All production will be allocated using the last test. The gas meter is calibrated on a regular basis per API, NMOCD, & BLM specifications. Gas production will be commingled & sold on site to (Frontier Services)? meter #06135487; All wells are 100% federal and associated with a 12.5% royalty.

## **Process and Flow Descriptions:**

The flow of the produced fluids is shown in detail in the attached facility diagram. The commingling of production is in the interest of conservation and waste and will result in the most economic means of producing the reserves. This commingle will not result in a reduced royalty or an improper measurement of production. The proposed commingle will minimize the footprint & overall operating expenses. The fluid from each well will be separated at a common header. From the header, one well will be sent to a test separator where oil, gas, and water will be metered & sent to a common heater treater. The fluid will be commingled within the heater treater & stored in a common tank on location for sales. The water will be separated at the heater treater and stored in a 500 bbl produced water tank. The gas will be sold at Frontier meter #06135487 on location. Oil is sold on location using the tank gauge method.