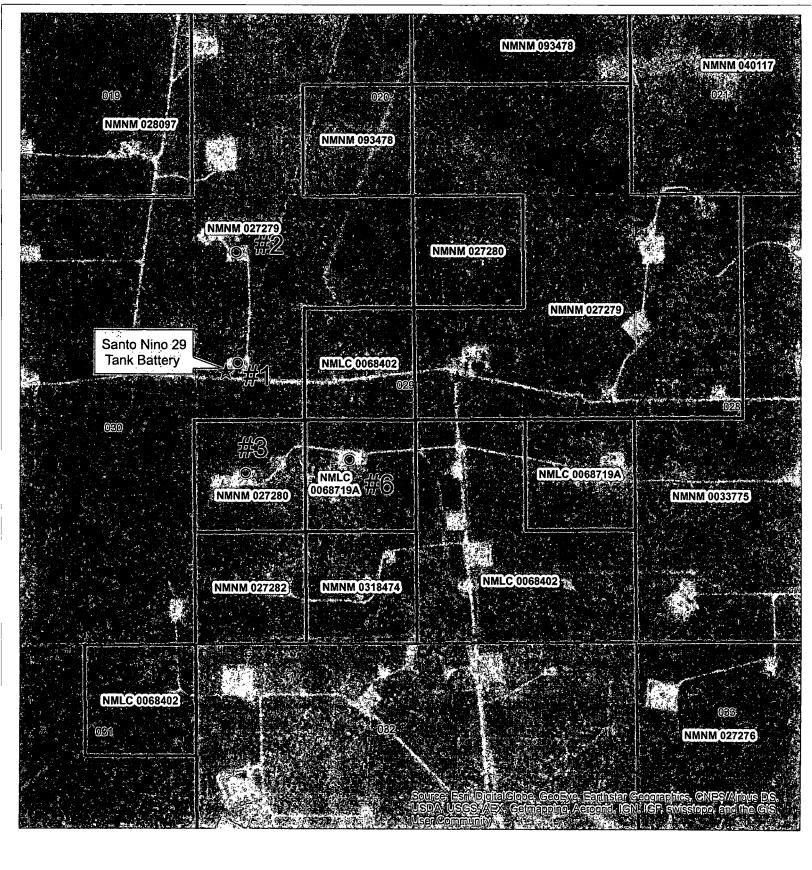

## Wells/Facilities, continued

| Agreement | Lease       | Well/Fac Name, Number    | API Number           | Location                              |
|-----------|-------------|--------------------------|----------------------|---------------------------------------|
| NMNM91040 | NMNM27279   | SANTO NINO 29 1          | 30-015-28139-00-S1   | Sec 29 T18S R30E SWNW 1980FNL 510FWL  |
| NMNM94447 | NMNM27280   | SANTO NINO 29 3          | 30-015-28135-00-S1   | Sec 29 T18S R30E NWSW 1980FSL 560FWL  |
| NMNM94447 | NMLC068719A | SANTO NINO 29 FEDERAL CO | M 60-015-33955-00-S1 | Sec 29 T18S R30E NESW 2130FSL 1830FWL |
| NMNM27279 | NMNM27279   | SANTO NINO 29 2          | 30-015-28134-00-S1   | Sec 29 T18S R30E NWNW 660FNL 510FWL   |

APPLICATION FOR, COMMINGLING AT A COMMON CENTRAL TANK BATTERY

Proposal for Santo Nino 29 #1, Santo Nino 29 #2, Santo Nino 29 #3, Santo Nino 29 Federal #6: Mewbourne Oil Company, is requesting approval for the Surface Commingle, Off Lease Measurement, & Off Agreement Sales of oil & natural gas.