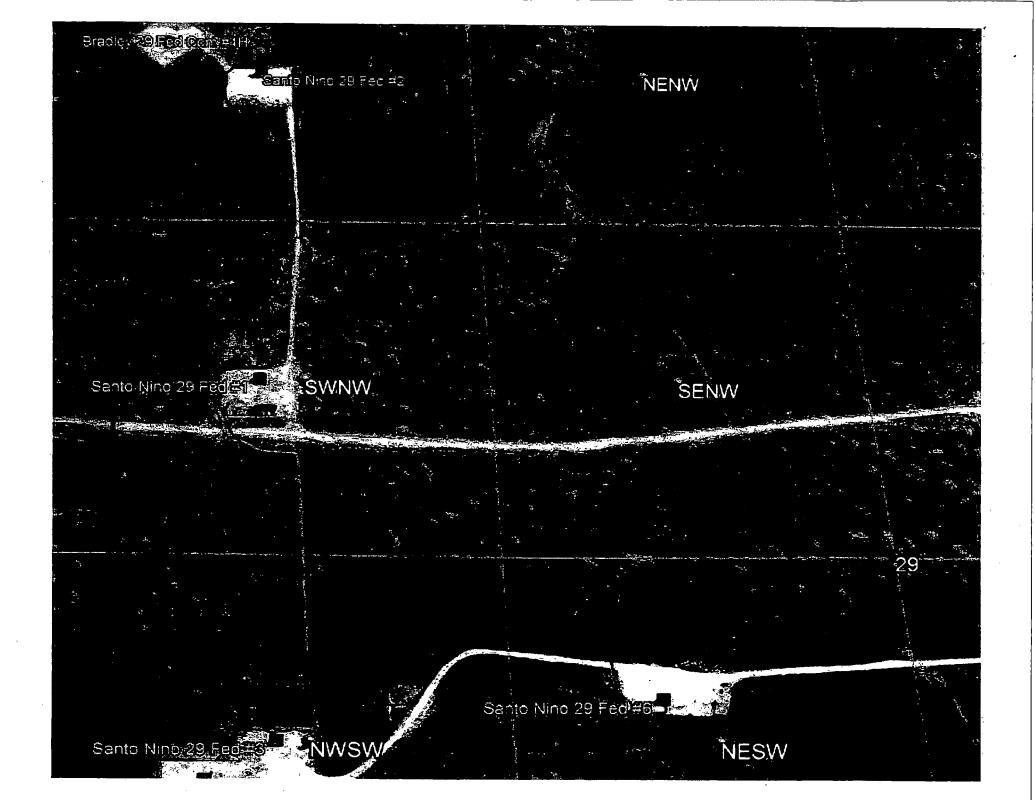

## Wells/Facilities, continued

| Agreement | Lease       | Well/Fac Name, Number    | API Number           | Location                              |
|-----------|-------------|--------------------------|----------------------|---------------------------------------|
| NMNM91040 | NMNM27279   | SANTO NINO 29 1          | 30-015-28139-00-S1   | Sec 29 T18S R30E SWNW 1980FNL 510FWL  |
| NMNM94447 | NMNM27280   | SANTO NINO 29 3          | 30-015-28135-00-S1   | Sec 29 T18S R30E NWSW 1980FSL 560FWL  |
| NMNM94447 | NMLC068719A | SANTO NINO 29 FEDERAL CO | M 60-015-33955-00-S1 | Sec 29 T18S R30E NESW 2130FSL 1830FWL |
| NMNM27279 | NMNM27279   | SANTO NINO 29 2          | 30-015-28134-00-S1   | Sec 29 T18S R30E NWNW 660FNL 510FWL   |

APPLICATION FOR, COMMINGLING AT A COMMON CENTRAL TANK BATTERY

Proposal for Santo Nino 29 #1, Santo Nino 29 #2, Santo Nino 29 #3, Santo Nino 29 Federal #6: Mewbourne Oil Company, is requesting approval for the Surface Commingle, Off Lease Measurement, & Off Agreement Sales of oil & natural gas.