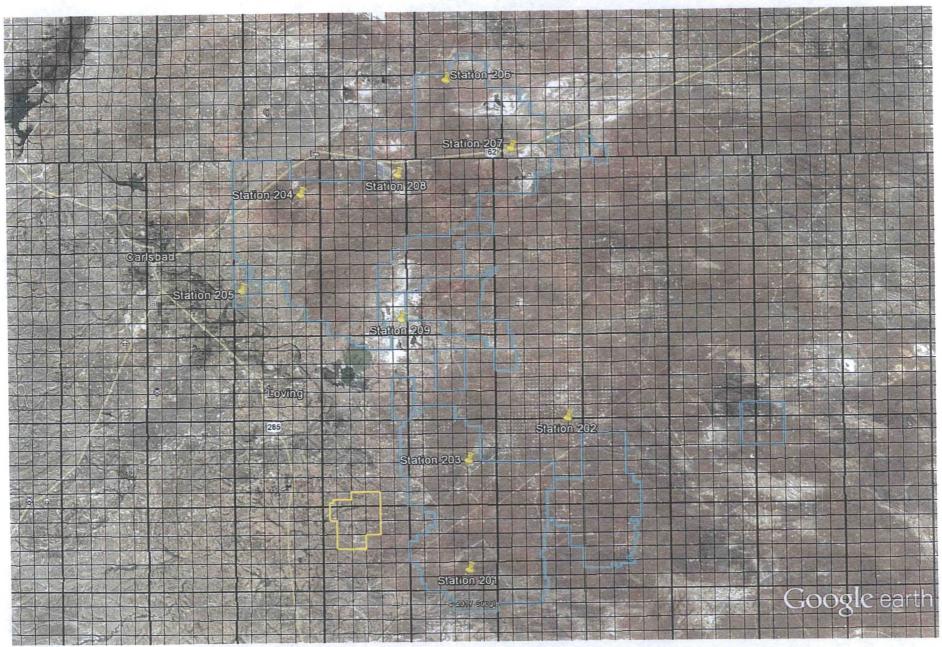

### **XTO's Area of Interest**

XTO's area of interest is depicted in the overview map on the next page. Individual Google Earth images of each station have also been included.

**Monitoring Station Information** 