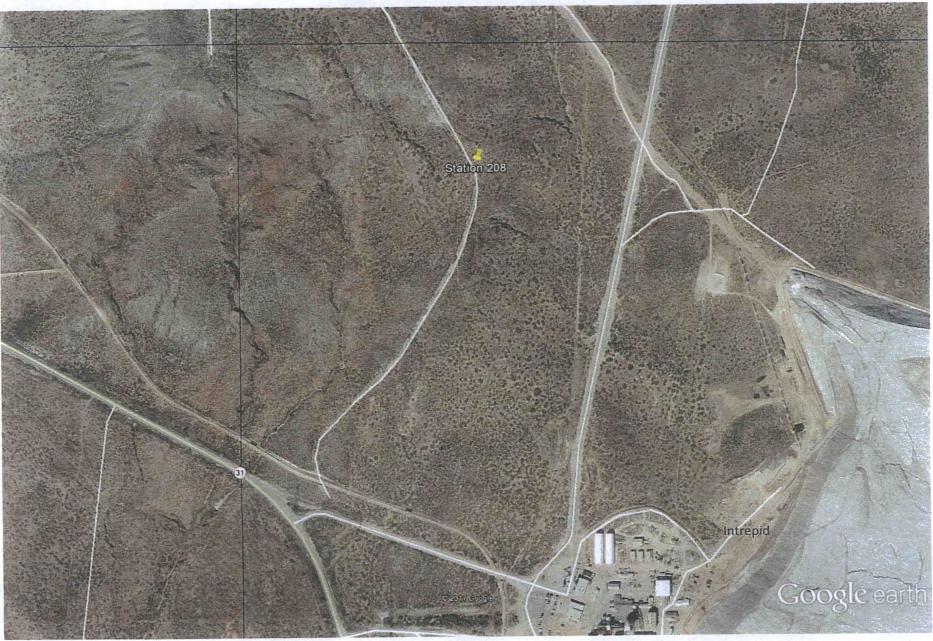

### **XTO's Area of Interest**

XTO's area of interest is depicted in the overview map on the next page. Individual Google Earth images of each station have also been included.

**Monitoring Station Information** 

| Station |             |                     |          |       | ΧΤΟ/ΒΟΡΟΟ     |           |                 |               |                         |                             | Distance From |
|---------|-------------|---------------------|----------|-------|---------------|-----------|-----------------|---------------|-------------------------|-----------------------------|---------------|
|         | Latitude 83 | Longitude_83 County | Township | Range | Section Lease | BLM/State | Unit            | Lease Num     | Nearest Producing Well  | API                         | Station (Ft)  |
| 201     | 32.093021   | -103.861308 Eddy    | 255      | 30E   | 34 Yes        | BLM       | Poker Lake      | NMNM 0005039A | Poker Lake Unit 421H    | 30015410330000              | 1,12;         |
| 203     | 32.204673   | -103.860495 Eddy    | 245      | 30E   | 22 Yes        | BLM       | Poker Lake      | NMNM 0002862  | Poker Lake Unit 324H    | 30015406850000              | 531           |
| 203     | 32.479605   |                     | 215      | 28E   | 14 Yes        | BLM       | Big Eddy        | NMLC 0069219  | Big Eddy Unit 92        | 30015240830000              | 2,129         |
|         |             | · · ·               | 225      | 28E   | 19 Yes        | BLM       | Old Indian Draw | NMNM 0415461  | Big Eddy Unit 218       | 30015362970000 <sup>3</sup> | 7,02:         |
| 205     |             |                     | 205      | 31E   | 5 Yes         | BLM       | Big Eddy        | NMLC 0068408  | Big Eddy Unit DI4 270H  | 30015424790000              | 4,64          |
| 206     |             | -103.882583 Eddy    |          |       |               |           | Big Eddy        | NMLC 0065751A | Big Eddy Unit DI5 4H    | 30015403970000              | 16,690        |
| 207     | 32.525056   | -103.80624 Lea      | 20S      | 32E   | 31 Yes        | BLM       | big Euuy        |               | •                       |                             | 12 401        |
| 208     | 32.498793   | -103.941386 Eddy    | 215      | 29E   | 12 Yes        | BLM       | Big Eddy        | NMNM 0006747  | Big Eddy Unit DI28 277H | 30015425680000              | 12,48         |