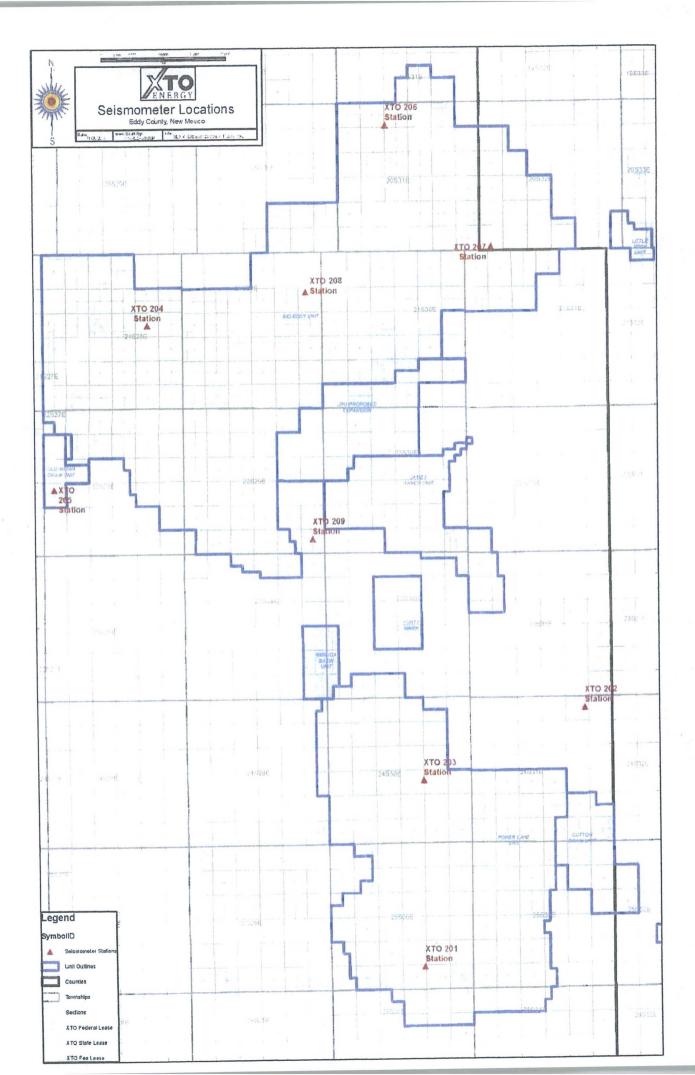

### **XTO's Area of Interest**

XTO's area of interest is depicted in the overview map on the next page. Individual Google Earth images of each station have also been included.

**Monitoring Station Information** 

| Station |             |                     |          |       | ΧΤΟ/ΒΟΡΟΟ     |           |                 |               |                         |                             | Distance From |
|---------|-------------|---------------------|----------|-------|---------------|-----------|-----------------|---------------|-------------------------|-----------------------------|---------------|
|         | Latitude 83 | Longitude_83 County | Township | Range | Section Lease | BLM/State | Unit            | Lease Num     | Nearest Producing Well  | API                         | Station (Ft)  |
| 201     | 32.093021   | -103.861308 Eddy    | 255      | 30E   | 34 Yes        | BLM       | Poker Lake      | NMNM 0005039A | Poker Lake Unit 421H    | 30015410330000              | 1,12;         |
| 203     | 32.204673   | -103.860495 Eddy    | 245      | 30E   | 22 Yes        | BLM       | Poker Lake      | NMNM 0002862  | Poker Lake Unit 324H    | 30015406850000              | 531           |
| 203     | 32.479605   |                     | 215      | 28E   | 14 Yes        | BLM       | Big Eddy        | NMLC 0069219  | Big Eddy Unit 92        | 30015240830000              | 2,129         |
|         |             | · · ·               | 225      | 28E   | 19 Yes        | BLM       | Old Indian Draw | NMNM 0415461  | Big Eddy Unit 218       | 30015362970000 <sup>3</sup> | 7,02:         |
| 205     |             |                     | 205      | 31E   | 5 Yes         | BLM       | Big Eddy        | NMLC 0068408  | Big Eddy Unit DI4 270H  | 30015424790000              | 4,64          |
| 206     |             | -103.882583 Eddy    |          |       |               |           | Big Eddy        | NMLC 0065751A | Big Eddy Unit DI5 4H    | 30015403970000              | 16,690        |
| 207     | 32.525056   | -103.80624 Lea      | 20S      | 32E   | 31 Yes        | BLM       | big Euuy        |               | •                       |                             | 12 401        |
| 208     | 32.498793   | -103.941386 Eddy    | 215      | 29E   | 12 Yes        | BLM       | Big Eddy        | NMNM 0006747  | Big Eddy Unit DI28 277H | 30015425680000              | 12,48         |