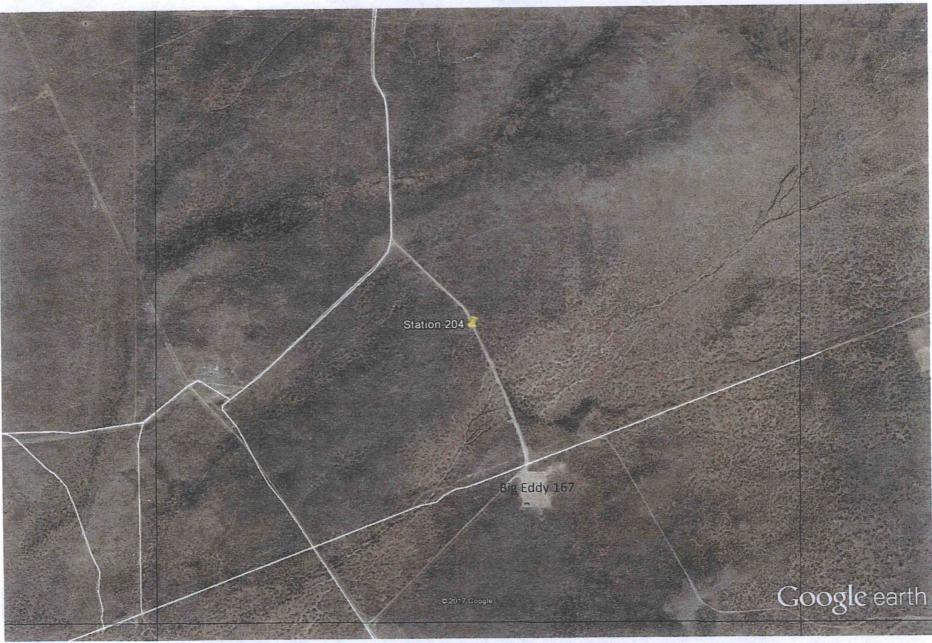

### **XTO's Area of Interest**

XTO's area of interest is depicted in the overview map on the next page. Individual Google Earth images of each station have also been included.

**Monitoring Station Information** 

| Station |             |                     |          |       | ΧΤΟ/ΒΟΡΟΟ     |           |                 |               |                         |                             | Distance From |
|---------|-------------|---------------------|----------|-------|---------------|-----------|-----------------|---------------|-------------------------|-----------------------------|---------------|
|         | Latitude 83 | Longitude_83 County | Township | Range | Section Lease | BLM/State | Unit            | Lease Num     | Nearest Producing Well  | API                         | Station (Ft)  |
| 201     | 32.093021   | -103.861308 Eddy    | 255      | 30E   | 34 Yes        | BLM       | Poker Lake      | NMNM 0005039A | Poker Lake Unit 421H    | 30015410330000              | 1,12;         |
| 203     | 32.204673   | -103.860495 Eddy    | 245      | 30E   | 22 Yes        | BLM       | Poker Lake      | NMNM 0002862  | Poker Lake Unit 324H    | 30015406850000              | 531           |
| 203     | 32.479605   |                     | 215      | 28E   | 14 Yes        | BLM       | Big Eddy        | NMLC 0069219  | Big Eddy Unit 92        | 30015240830000              | 2,129         |
|         |             | · · ·               | 225      | 28E   | 19 Yes        | BLM       | Old Indian Draw | NMNM 0415461  | Big Eddy Unit 218       | 30015362970000 <sup>3</sup> | 7,02:         |
| 205     |             |                     | 205      | 31E   | 5 Yes         | BLM       | Big Eddy        | NMLC 0068408  | Big Eddy Unit DI4 270H  | 30015424790000              | 4,64          |
| 206     |             | -103.882583 Eddy    |          |       |               |           | Big Eddy        | NMLC 0065751A | Big Eddy Unit DI5 4H    | 30015403970000              | 16,690        |
| 207     | 32.525056   | -103.80624 Lea      | 20S      | 32E   | 31 Yes        | BLM       | big Euuy        |               | •                       |                             | 12 401        |
| 208     | 32.498793   | -103.941386 Eddy    | 215      | 29E   | 12 Yes        | BLM       | Big Eddy        | NMNM 0006747  | Big Eddy Unit DI28 277H | 30015425680000              | 12,48         |