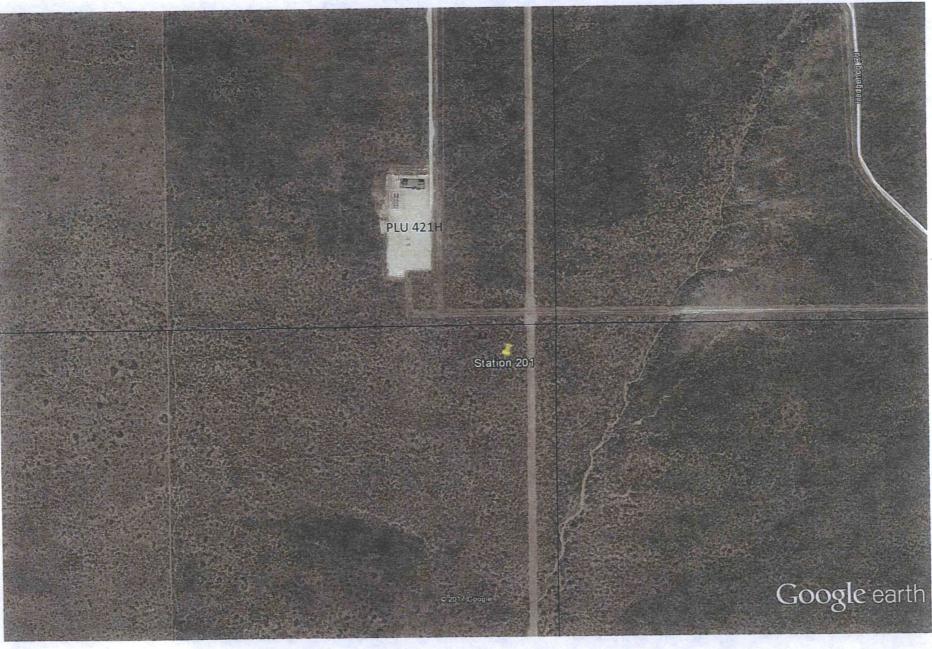

### **XTO's Area of Interest**

XTO's area of interest is depicted in the overview map on the next page. Individual Google Earth images of each station have also been included.

**Monitoring Station Information** 

| Station |             |                     |          |       | ΧΤΟ/ΒΟΡΟΟ     |           |                 |               |                         |                             | Distance From |
|---------|-------------|---------------------|----------|-------|---------------|-----------|-----------------|---------------|-------------------------|-----------------------------|---------------|
|         | Latitude 83 | Longitude_83 County | Township | Range | Section Lease | BLM/State | Unit            | Lease Num     | Nearest Producing Well  | API                         | Station (Ft)  |
| 201     | 32.093021   | -103.861308 Eddy    | 255      | 30E   | 34 Yes        | BLM       | Poker Lake      | NMNM 0005039A | Poker Lake Unit 421H    | 30015410330000              | 1,12;         |
| 203     | 32.204673   | -103.860495 Eddy    | 245      | 30E   | 22 Yes        | BLM       | Poker Lake      | NMNM 0002862  | Poker Lake Unit 324H    | 30015406850000              | 531           |
| 203     | 32.479605   |                     | 215      | 28E   | 14 Yes        | BLM       | Big Eddy        | NMLC 0069219  | Big Eddy Unit 92        | 30015240830000              | 2,129         |
|         |             | · · ·               | 225      | 28E   | 19 Yes        | BLM       | Old Indian Draw | NMNM 0415461  | Big Eddy Unit 218       | 30015362970000 <sup>3</sup> | 7,02:         |
| 205     |             |                     | 205      | 31E   | 5 Yes         | BLM       | Big Eddy        | NMLC 0068408  | Big Eddy Unit DI4 270H  | 30015424790000              | 4,64          |
| 206     |             | -103.882583 Eddy    |          |       |               |           | Big Eddy        | NMLC 0065751A | Big Eddy Unit DI5 4H    | 30015403970000              | 16,690        |
| 207     | 32.525056   | -103.80624 Lea      | 20S      | 32E   | 31 Yes        | BLM       | big Euuy        |               | •                       |                             | 12 401        |
| 208     | 32.498793   | -103.941386 Eddy    | 215      | 29E   | 12 Yes        | BLM       | Big Eddy        | NMNM 0006747  | Big Eddy Unit DI28 277H | 30015425680000              | 12,48         |