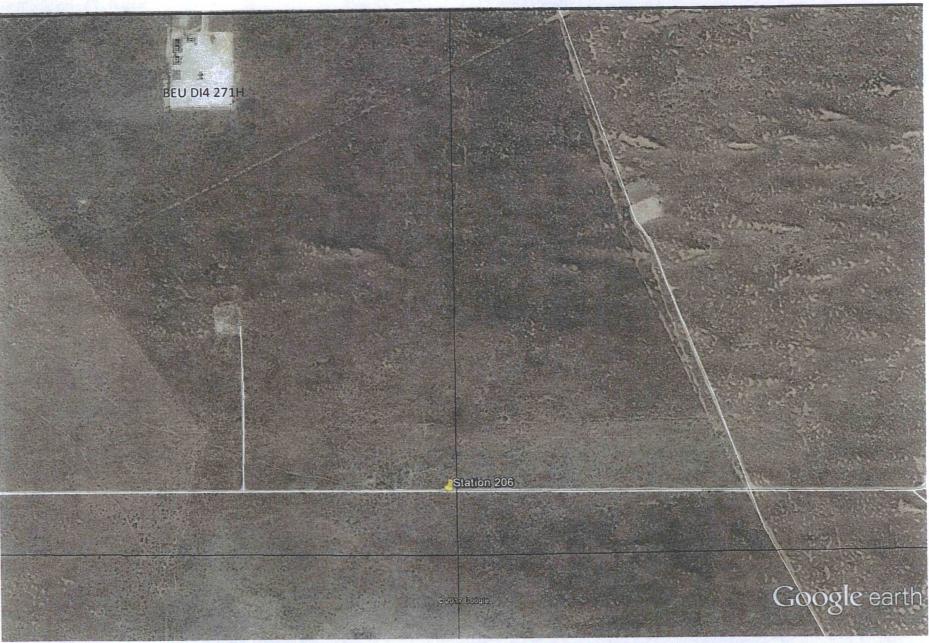

### **XTO's Area of Interest**

XTO's area of interest is depicted in the overview map on the next page. Individual Google Earth images of each station have also been included.

**Monitoring Station Information** 

| Station |             |                     |          |       | ΧΤΟ/ΒΟΡΟΟ     |           |                 |               |                         |                             | Distance From |
|---------|-------------|---------------------|----------|-------|---------------|-----------|-----------------|---------------|-------------------------|-----------------------------|---------------|
|         | Latitude 83 | Longitude_83 County | Township | Range | Section Lease | BLM/State | Unit            | Lease Num     | Nearest Producing Well  | API                         | Station (Ft)  |
| 201     | 32.093021   | -103.861308 Eddy    | 255      | 30E   | 34 Yes        | BLM       | Poker Lake      | NMNM 0005039A | Poker Lake Unit 421H    | 30015410330000              | 1,12;         |
| 203     | 32.204673   | -103.860495 Eddy    | 245      | 30E   | 22 Yes        | BLM       | Poker Lake      | NMNM 0002862  | Poker Lake Unit 324H    | 30015406850000              | 531           |
| 203     | 32.479605   |                     | 215      | 28E   | 14 Yes        | BLM       | Big Eddy        | NMLC 0069219  | Big Eddy Unit 92        | 30015240830000              | 2,129         |
|         |             | · · ·               | 225      | 28E   | 19 Yes        | BLM       | Old Indian Draw | NMNM 0415461  | Big Eddy Unit 218       | 30015362970000 <sup>3</sup> | 7,02:         |
| 205     |             |                     | 205      | 31E   | 5 Yes         | BLM       | Big Eddy        | NMLC 0068408  | Big Eddy Unit DI4 270H  | 30015424790000              | 4,64          |
| 206     |             | -103.882583 Eddy    |          |       |               |           | Big Eddy        | NMLC 0065751A | Big Eddy Unit DI5 4H    | 30015403970000              | 16,690        |
| 207     | 32.525056   | -103.80624 Lea      | 20S      | 32E   | 31 Yes        | BLM       | big Euuy        |               | •                       |                             | 12 401        |
| 208     | 32.498793   | -103.941386 Eddy    | 215      | 29E   | 12 Yes        | BLM       | Big Eddy        | NMNM 0006747  | Big Eddy Unit DI28 277H | 30015425680000              | 12,48         |