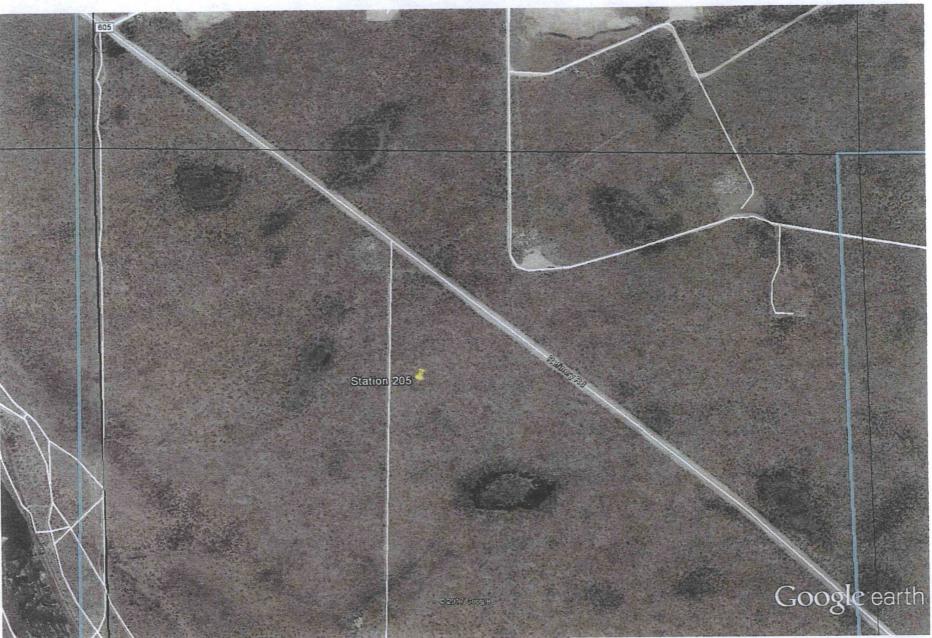

### **XTO's Area of Interest**

XTO's area of interest is depicted in the overview map on the next page. Individual Google Earth images of each station have also been included.

**Monitoring Station Information** 

| Station |             |                     |          |       | ΧΤΟ/ΒΟΡΟΟ     |           |                 |               |                         |                             | Distance From |
|---------|-------------|---------------------|----------|-------|---------------|-----------|-----------------|---------------|-------------------------|-----------------------------|---------------|
|         | Latitude 83 | Longitude_83 County | Township | Range | Section Lease | BLM/State | Unit            | Lease Num     | Nearest Producing Well  | API                         | Station (Ft)  |
| 201     | 32.093021   | -103.861308 Eddy    | 255      | 30E   | 34 Yes        | BLM       | Poker Lake      | NMNM 0005039A | Poker Lake Unit 421H    | 30015410330000              | 1,12;         |
| 203     | 32.204673   | -103.860495 Eddy    | 245      | 30E   | 22 Yes        | BLM       | Poker Lake      | NMNM 0002862  | Poker Lake Unit 324H    | 30015406850000              | 531           |
| 203     | 32.479605   |                     | 215      | 28E   | 14 Yes        | BLM       | Big Eddy        | NMLC 0069219  | Big Eddy Unit 92        | 30015240830000              | 2,129         |
|         |             | · · ·               | 225      | 28E   | 19 Yes        | BLM       | Old Indian Draw | NMNM 0415461  | Big Eddy Unit 218       | 30015362970000 <sup>3</sup> | 7,02:         |
| 205     |             |                     | 205      | 31E   | 5 Yes         | BLM       | Big Eddy        | NMLC 0068408  | Big Eddy Unit DI4 270H  | 30015424790000              | 4,64          |
| 206     |             | -103.882583 Eddy    |          |       |               |           | Big Eddy        | NMLC 0065751A | Big Eddy Unit DI5 4H    | 30015403970000              | 16,690        |
| 207     | 32.525056   | -103.80624 Lea      | 20S      | 32E   | 31 Yes        | BLM       | big Euuy        |               | •                       |                             | 12 401        |
| 208     | 32.498793   | -103.941386 Eddy    | 215      | 29E   | 12 Yes        | BLM       | Big Eddy        | NMNM 0006747  | Big Eddy Unit DI28 277H | 30015425680000              | 12,48         |