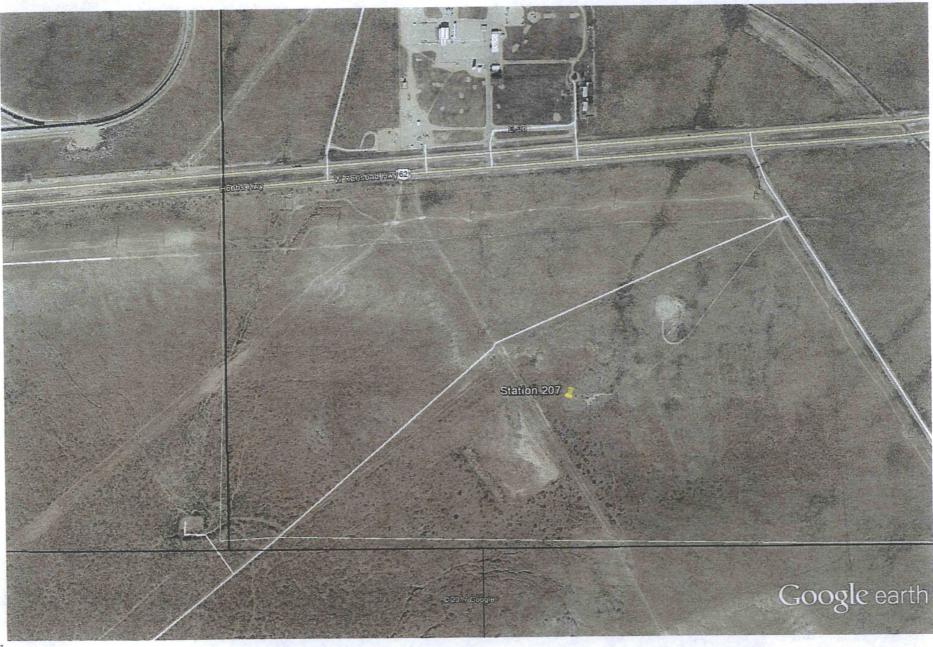

### **XTO's Area of Interest**

XTO's area of interest is depicted in the overview map on the next page. Individual Google Earth images of each station have also been included.

**Monitoring Station Information** 

| Station |             |                     |          |       | ΧΤΟ/ΒΟΡΟΟ     |           |                 |               |                         |                             | Distance From |
|---------|-------------|---------------------|----------|-------|---------------|-----------|-----------------|---------------|-------------------------|-----------------------------|---------------|
|         | Latitude 83 | Longitude_83 County | Township | Range | Section Lease | BLM/State | Unit            | Lease Num     | Nearest Producing Well  | API                         | Station (Ft)  |
| 201     | 32.093021   | -103.861308 Eddy    | 255      | 30E   | 34 Yes        | BLM       | Poker Lake      | NMNM 0005039A | Poker Lake Unit 421H    | 30015410330000              | 1,12;         |
| 203     | 32.204673   | -103.860495 Eddy    | 245      | 30E   | 22 Yes        | BLM       | Poker Lake      | NMNM 0002862  | Poker Lake Unit 324H    | 30015406850000              | 531           |
| 203     | 32.479605   |                     | 215      | 28E   | 14 Yes        | BLM       | Big Eddy        | NMLC 0069219  | Big Eddy Unit 92        | 30015240830000              | 2,129         |
|         |             | · · ·               | 225      | 28E   | 19 Yes        | BLM       | Old Indian Draw | NMNM 0415461  | Big Eddy Unit 218       | 30015362970000 <sup>3</sup> | 7,02:         |
| 205     |             |                     | 205      | 31E   | 5 Yes         | BLM       | Big Eddy        | NMLC 0068408  | Big Eddy Unit DI4 270H  | 30015424790000              | 4,64          |
| 206     |             | -103.882583 Eddy    |          |       |               |           | Big Eddy        | NMLC 0065751A | Big Eddy Unit DI5 4H    | 30015403970000              | 16,690        |
| 207     | 32.525056   | -103.80624 Lea      | 20S      | 32E   | 31 Yes        | BLM       | big Euuy        |               | •                       |                             | 12 401        |
| 208     | 32.498793   | -103.941386 Eddy    | 215      | 29E   | 12 Yes        | BLM       | Big Eddy        | NMNM 0006747  | Big Eddy Unit DI28 277H | 30015425680000              | 12,48         |