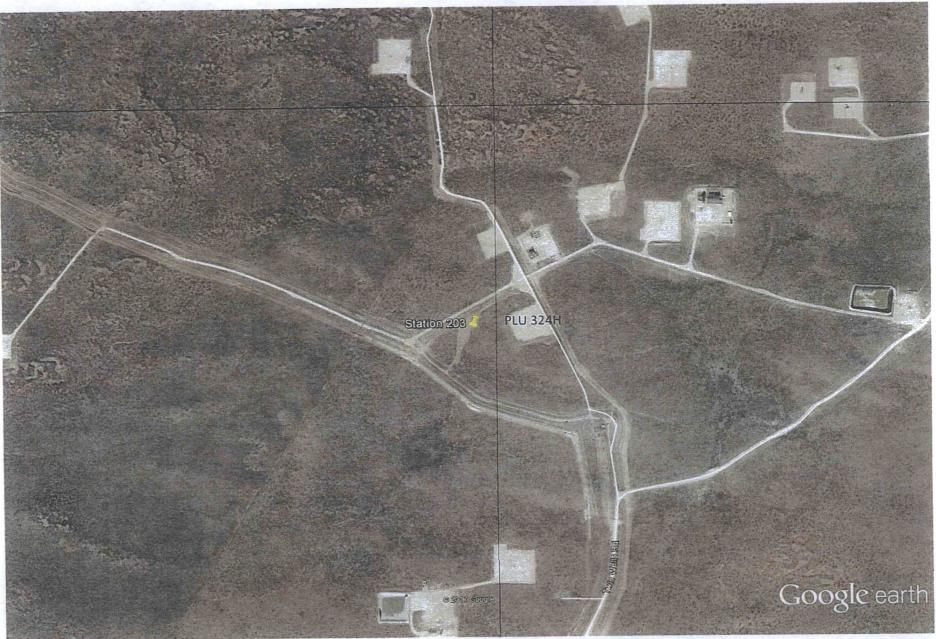

### **XTO's Area of Interest**

XTO's area of interest is depicted in the overview map on the next page. Individual Google Earth images of each station have also been included.

**Monitoring Station Information** 

| Station |             |                     |          |       | ΧΤΟ/ΒΟΡΟΟ     |           |                 |               |                         |                             | Distance From |
|---------|-------------|---------------------|----------|-------|---------------|-----------|-----------------|---------------|-------------------------|-----------------------------|---------------|
|         | Latitude 83 | Longitude_83 County | Township | Range | Section Lease | BLM/State | Unit            | Lease Num     | Nearest Producing Well  | API                         | Station (Ft)  |
| 201     | 32.093021   | -103.861308 Eddy    | 255      | 30E   | 34 Yes        | BLM       | Poker Lake      | NMNM 0005039A | Poker Lake Unit 421H    | 30015410330000              | 1,12;         |
| 203     | 32.204673   | -103.860495 Eddy    | 245      | 30E   | 22 Yes        | BLM       | Poker Lake      | NMNM 0002862  | Poker Lake Unit 324H    | 30015406850000              | 531           |
| 203     | 32.479605   |                     | 215      | 28E   | 14 Yes        | BLM       | Big Eddy        | NMLC 0069219  | Big Eddy Unit 92        | 30015240830000              | 2,129         |
|         |             | · · ·               | 225      | 28E   | 19 Yes        | BLM       | Old Indian Draw | NMNM 0415461  | Big Eddy Unit 218       | 30015362970000 <sup>3</sup> | 7,02:         |
| 205     |             |                     | 205      | 31E   | 5 Yes         | BLM       | Big Eddy        | NMLC 0068408  | Big Eddy Unit DI4 270H  | 30015424790000              | 4,64          |
| 206     |             | -103.882583 Eddy    |          |       |               |           | Big Eddy        | NMLC 0065751A | Big Eddy Unit DI5 4H    | 30015403970000              | 16,690        |
| 207     | 32.525056   | -103.80624 Lea      | 20S      | 32E   | 31 Yes        | BLM       | big Euuy        |               | •                       |                             | 12 401        |
| 208     | 32.498793   | -103.941386 Eddy    | 215      | 29E   | 12 Yes        | BLM       | Big Eddy        | NMNM 0006747  | Big Eddy Unit DI28 277H | 30015425680000              | 12,48         |