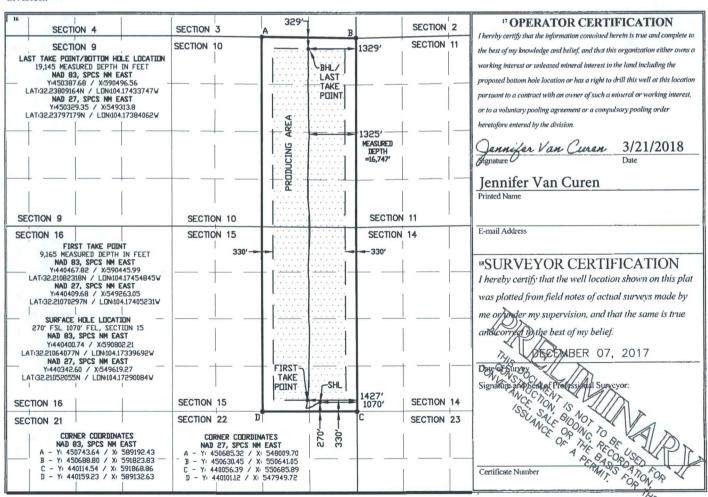

Submit one copy to appropriate

District Office

1220 South St. Francis Dr. NM OIL CONSERVATION ARTESIA DISTRICT \_\_ AMENDED REPORT Santa Fe, NM 87505

MAR 26 2018

WELL LOCATION AND ACREAGE DEDICATION PLAT

| <sup>1</sup> API Number 30-015-242728 | <sup>2</sup> Pool Code<br>98220 | PURPLE SAGE; WOLFCAMP |                          |  |  |
|---------------------------------------|---------------------------------|-----------------------|--------------------------|--|--|
| <sup>4</sup> Property Code            | <sup>5</sup> Pro                | perty Name            | <sup>6</sup> Well Number |  |  |
| 318/59                                | BLACK RIVER 15                  | -10 STATE COM 🥻       | 2H                       |  |  |
| OGRID No.                             | <sup>8</sup> Ope                | rator Name            | 9 Elevation              |  |  |
| 372098                                | MARATHON C                      | DIL PERMIAN LLC       | 3231'                    |  |  |
|                                       | ¹º Surfa                        | ace Location          |                          |  |  |

| UL or lot no.      | Section                                          | Lownship    | Range         | Lot Idn    | Feet from the | North/South line | Feet from the | East/West line | County |
|--------------------|--------------------------------------------------|-------------|---------------|------------|---------------|------------------|---------------|----------------|--------|
| Р                  | 15                                               | T24S        | R27E          |            | 270'          | SOUTH            | 1070'         | EAST           | EDDY   |
|                    | " Bottom Hole Location If Different From Surface |             |               |            |               |                  |               |                |        |
| UL or lot no.      | Section                                          | Township    | Range         | Lot Idn    | Feet from the | North/South line | Feet from the | East/West line | County |
| Α                  | 10                                               | T24S        | R27E          |            | 329'          | NORTH            | 1329'         | EAST           | EDDY   |
| 12 Dedicated Acres | <sup>13</sup> Joint o                            | r Infill 14 | Consolidation | Code 15 Or | der No.       |                  |               |                |        |
| 640                |                                                  |             |               |            |               |                  |               |                |        |