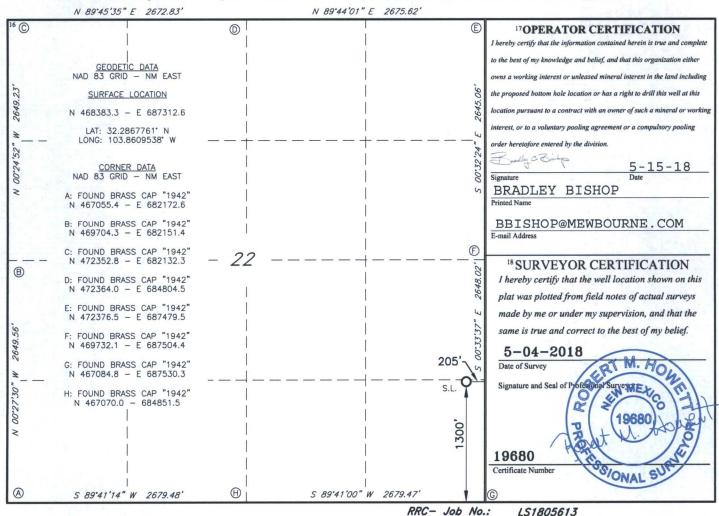

1220 South St. Francis Dr. Santa Fe, NM 87505

☐ AMENDED REPORT

WELL LOCATION AND ACREAGE DEDICATION PLAT 1 API Number <sup>2</sup>Pool Code 30-015-44950 6 Well Number <sup>4</sup>Property Code 5 Property Name FORTY NINER RIDGE SWD 321386 8 Operator Name 9 Elevation 7 OGRID NO. 14744 MEWBOURNE OIL COMPANY 3241 <sup>10</sup> Surface Location Feet from the North/South line Feet From the East/West line County UL or lot no. Lot Idn Section Township Range SOUTH P 22 **23S** 30E 1300 205 EAST **EDDY** 11 Bottom Hole Location If Different From Surface UL or lot no. Feet from the North/South line Feet from the East/West line County Section Township Range 15 Order No. 12 Dedicated Acres 13 Joint or Infill 14 Consolidation Code