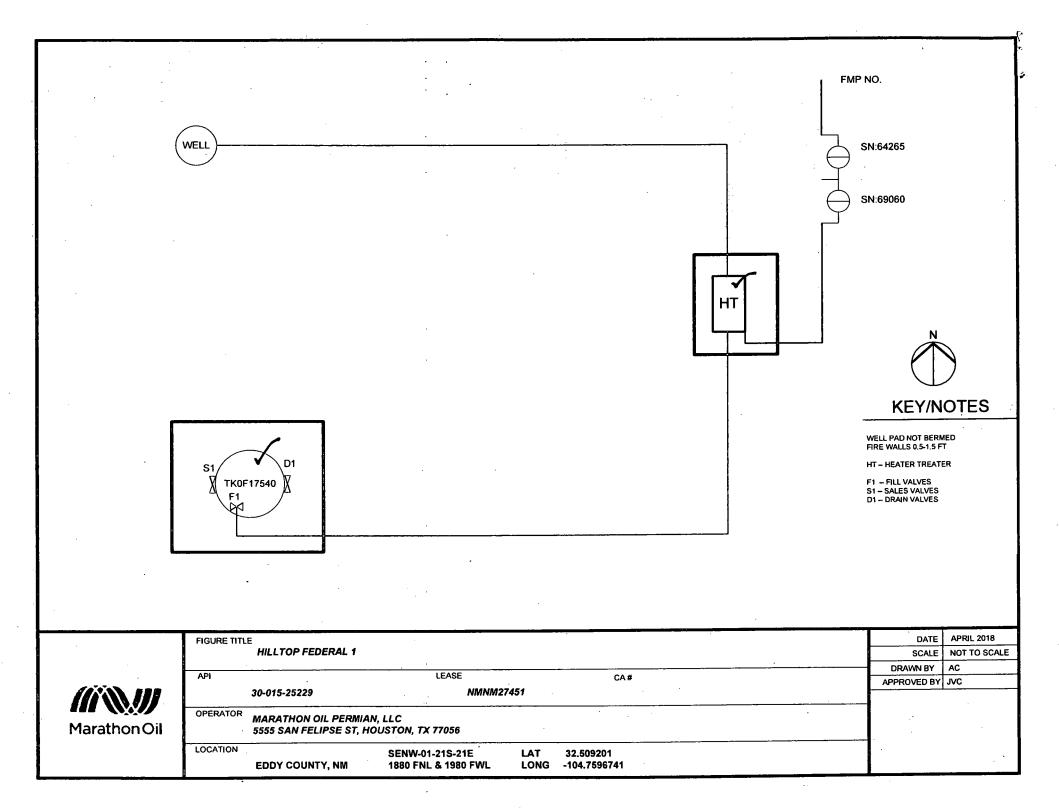

## Valve Positioning in the Production Phase

## Valve Positioning in the Sales Phase

## Valve Positioning in the Drain Phase

<

|             | LOCATION                                                            | EDDY COUNTY, NM   | SENW-01-21S-21E<br>1880 FNL & 1980 FWL | LAT<br>LONG | 32.509201<br>-104.7596741 | ······································ |                       |              |
|-------------|---------------------------------------------------------------------|-------------------|----------------------------------------|-------------|---------------------------|----------------------------------------|-----------------------|--------------|
| larathonOil | OPERATOR<br>MARATHON OIL PERMIAN, LLC<br>5555 SAN FELIPSE ST, HOUST |                   |                                        | • •         |                           | ۰.                                     |                       |              |
|             | API                                                                 | 30-015-25229      | NMNM2                                  | 27451       | CA#                       |                                        | <br>APPROVED BY       | JVC          |
|             | API                                                                 | HILLTOP FEDERAL 1 | LEASE                                  |             |                           |                                        | <br>SCALE<br>DRAWN BY | NOT TO SCALE |
|             | FIGURE TITL                                                         |                   |                                        |             |                           |                                        | DATE                  | APRIL 2018   |