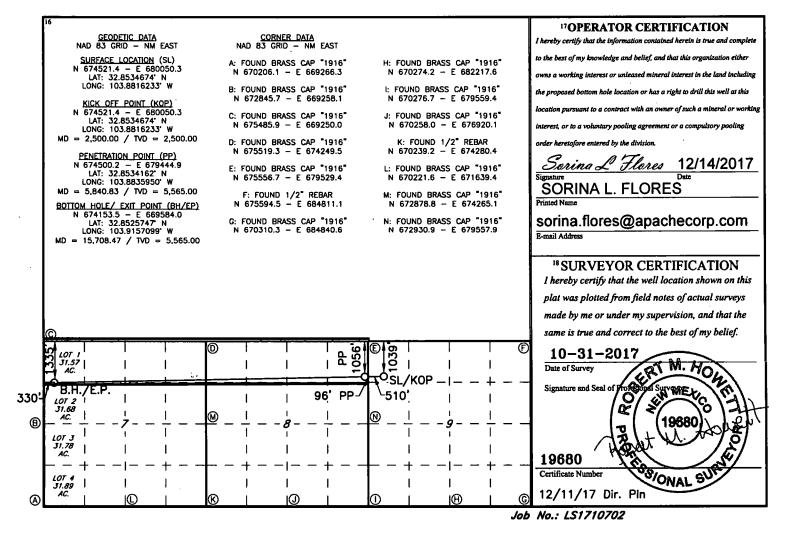

WELL LOCATION AND ACREAGE DEDICATION PLAT

JUN 07 2018

☐ AMENDED REPORT

## RECEIVED

| 1                                                                        | er      |                       | <sup>2</sup> Pool Code | -       | 3 Pool Name   |                     |               |           |               |  |
|--------------------------------------------------------------------------|---------|-----------------------|------------------------|---------|---------------|---------------------|---------------|-----------|---------------|--|
| 30-015- <i>45029</i>                                                     |         |                       | 267                    | 770     |               | FREN; GLORIETA-YESO |               |           |               |  |
| 4Property Code                                                           |         | 5 Property Name       |                        |         |               |                     |               |           | 6 Well Number |  |
| 315935                                                                   |         | CEDAR LAKE FEDERAL CA |                        |         |               |                     |               |           | 954H          |  |
| 70GRID NO.                                                               |         | 8 Operator Name       |                        |         |               |                     |               |           | 9 Elevation   |  |
| 873                                                                      |         |                       | APACHE CORPORATION     |         |               |                     |               | 3875'     |               |  |
|                                                                          |         |                       |                        |         | 10 Surfac     | e Location          |               |           |               |  |
| UL or lot no.                                                            | Section | Township              | Range                  | Lot Idn | Feet from the | North/South line    | Feet From the | East/West | l line County |  |
| D                                                                        | 9       | 17S                   | 31E                    |         | 1039          | NORTH               | 510           | WES       | T EDDY_       |  |
| 11 Bottom Hole Location If Different From Surface                        |         |                       |                        |         |               |                     |               |           |               |  |
| UL or lot no.                                                            | Section | Township              | Range                  | Lot Idn | Feet from the | North/South line    | Feet from the | East/West | t line County |  |
| 2                                                                        | 7       | 17S                   | 31E                    |         | 1335          | NORTH               | 330           | WES       | T EDDY        |  |
| 12 Dedicated Acres 13 Joint or Infill 14 Consolidation Code 15 Order No. |         |                       |                        |         |               |                     |               |           |               |  |
| 311.57                                                                   |         |                       |                        |         |               |                     |               |           |               |  |