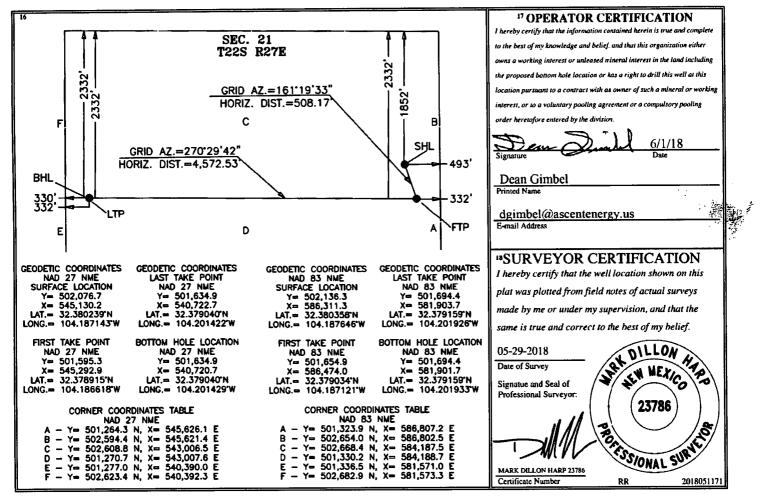

AMENDED REPORT

Form C-102

District Office

|                                  |                         | W                                           | ELL LO                                                                                                                 | CATION                | AND ACRE                | EAGE DEDICA               | TION PLAT            |                        |                                  |  |
|----------------------------------|-------------------------|---------------------------------------------|------------------------------------------------------------------------------------------------------------------------|-----------------------|-------------------------|---------------------------|----------------------|------------------------|----------------------------------|--|
|                                  | 5014                    |                                             | <sup>2</sup> Pool Code<br>96144 /0380 Cass Drow <sup>3</sup> Pool Name<br>96144 /0380 Cass Drow <sup>3</sup> Pool Name |                       |                         |                           |                      |                        |                                  |  |
| Property Code                    |                         | <sup>5</sup> Property Name<br>HOKIE FEE     |                                                                                                                        |                       |                         |                           |                      | 6 W                    | <sup>6</sup> Well Number<br>502H |  |
| <sup>7</sup> OGRID No.<br>325830 |                         | <sup>8</sup> Operator Name<br>ASCENT ENERGY |                                                                                                                        |                       |                         |                           |                      |                        | <sup>9</sup> Elevation<br>3,107' |  |
|                                  |                         |                                             |                                                                                                                        |                       | <sup>10</sup> Surface L | ocation                   |                      |                        |                                  |  |
| UL or lot no.<br>H               | Section<br>21           | Township<br>22 S                            | Range<br>27 E                                                                                                          | Lot Idn               | Feet from the<br>1,852  | North/South line<br>NORTH | Feet from the<br>493 | East/West line<br>EAST | County<br>EDDY                   |  |
|                                  |                         | L A                                         | " Bott                                                                                                                 | tom Hole              | e Location If           | Different From            | Surface              |                        |                                  |  |
| UL or lot no.<br>E               | Section<br>21           | Township<br>22 S                            | Range<br>27 E                                                                                                          | Lot Idn               | Feet from the 2,332     | North/South line<br>NORTH | Feet from the<br>330 | East/West line<br>WEST | Count;<br>EDDY                   |  |
| 12 Dedicated Acre                | s <sup>13</sup> Joint o | r Infill <sup>14</sup> Co                   | onsolidation C                                                                                                         | ode <sup>15</sup> Orc | ler No.                 | <u></u>                   |                      |                        |                                  |  |