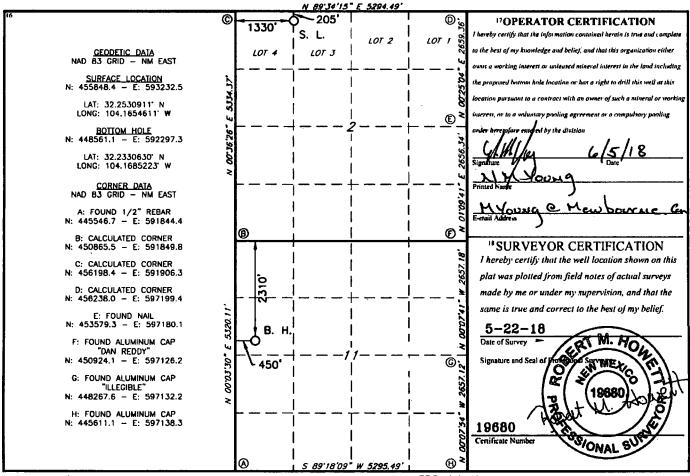

AMENDED REPORT

|                                      |             | V                                       | VELL L                                                          | OCATIO    | N AND ACF             | REAGE DEDIC      | ATION PLA     | Т                     | 5                   |  |
|--------------------------------------|-------------|-----------------------------------------|-----------------------------------------------------------------|-----------|-----------------------|------------------|---------------|-----------------------|---------------------|--|
| 30.0                                 | 5019        | 4                                       | 2Pool Code<br>B220                                              |           | Purple Sage, Wolfcomp |                  |               |                       |                     |  |
| <sup>4 Property Code</sup><br>321484 |             |                                         | <sup>5</sup> Property Nanue<br>SOUTH LOVING 2/11 WODE STATE COM |           |                       |                  |               |                       | 6 Well Number<br>1H |  |
| 10 GRID NO.<br>14744                 |             | *Operator Name<br>MEWBOURNE OIL COMPANY |                                                                 |           |                       |                  |               |                       | *Elevation<br>3152' |  |
|                                      |             |                                         |                                                                 |           | <sup>10</sup> Surface | Location         |               |                       |                     |  |
| UL or lot no.                        | Section     | Township                                | Range                                                           | Loi Idn   | Feet from the         | North/South line | Feet From the | East/West line County |                     |  |
| 3                                    | 2           | 24S                                     | 27E                                                             |           | 205                   | NORTH            | 1330          | WEST                  | EDDY                |  |
|                                      |             |                                         | 11 ]                                                            | Bottom H  | lole Location         | If Different Fr  | om Surface    |                       |                     |  |
| UL or lot no.                        | Section     | Township                                | Range                                                           | Loi Idn   | Feet from the         | North/South line | Feet from the | Fast/West line        | County              |  |
| ЯE                                   | 11          | 24S                                     | 27E                                                             |           | 2310                  | NORTH            | 450           | WEST                  | EDDY                |  |
| 12 Dedicated Acre                    | is 13 Joint | or Infill 14 (                          | Consolidation                                                   | Code 15 ( | Order No.             | <u> </u>         |               |                       | •                   |  |