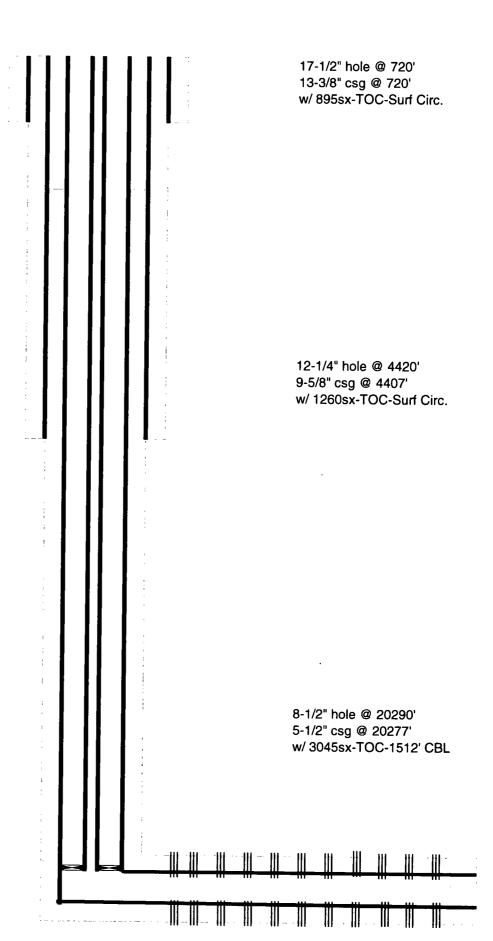

## UNITED STATES DEPARTMENT OF THE INTERIOR BUREAU OF LAND MANAGEMENT

JUN 0 4 2018

FORM APPROVED OMB No. 1004-0137 Expires: July 31, 2010

|                                               | WFI                      | COM             | PI ETIOI              |                        | ECONAR          | LETION         |            | ORISTRIC                             | T. IL-AR     | TESIA (                               | alo c      |                  | xpires:         | July 31, 2010                                |
|-----------------------------------------------|--------------------------|-----------------|-----------------------|------------------------|-----------------|----------------|------------|--------------------------------------|--------------|---------------------------------------|------------|------------------|-----------------|----------------------------------------------|
|                                               |                          |                 |                       |                        | ECOMP           | LE HON         | REPO       | ORTA'ND                              | rog'         | TLOIA (                               | 5.0        | Lease Seri       | al No.<br>31963 |                                              |
|                                               | e of Well<br>e of Comple | Oil Wi          | ell 🔲 (<br>  New Well | Gas Well               | Dry<br>ork Over | Otho           |            |                                      |              |                                       | 6.         |                  |                 | e or Tribe Name                              |
| ,,                                            | p.c.                     | _               | ther                  | _                      | ork Over        | ☐ Deep         | en [       | Plug Back                            | ☐ D          | iff. Resvr.                           | 7.         | Unit or CA       | Agree           | ement Name and No.                           |
| 2. Name                                       | of Operator              |                 |                       |                        | Coi             | ntact: JAN     | A MEND     | HOLA                                 |              |                                       |            |                  |                 |                                              |
|                                               | USÁ INC.                 | OX 50250        |                       | E-Mail:                | janalyn_n       | nendiola@      | oxy.com    | 1                                    |              |                                       |            |                  | MDF             | Well No.<br>21 8-5 FEDERAL COI               |
|                                               | MIDLA                    | ND, TX 7        | 9710                  |                        |                 |                | Ph: 43     | ne No. (inclue<br>2-685-5936         | de area c    | ode)                                  | 9.         | API Well 1       | No.             | 30-015-44473                                 |
|                                               | ion of Well (            |                 |                       |                        |                 |                |            |                                      |              |                                       | 10.        | Field and        | Pool, o         | or Exploratory                               |
|                                               |                          |                 | L 177FEL              |                        |                 |                |            |                                      |              |                                       | 11.        | Sec., T., F      | M               | W, BONE SPRING<br>or Block and Survey        |
|                                               |                          |                 | below S<br>SR31F M    | SESE 3721<br>er NMD    | FSL 416F        | EL 32.225      |            | at, 103.7927                         | 26 W L       | on                                    | <u> </u>   | or Area S        | ec 8 1          | 124S R31E Mer NMP                            |
| 14. Date                                      | tal depth N<br>Spudded   | IENE 211        | FNL 439F              | EL 32.253<br>Date T.D. | 164 N La        | 1, 103.792     |            |                                      |              |                                       |            | County or EDDY   |                 | NM                                           |
| 12/02                                         | 2/2017                   |                 | 13.                   | 01/13/20               | 18              |                |            | Date Comple<br>D & A 🔀<br>03/08/2018 | ted<br>Ready | to Prod.                              | 17.        | Elevations 3     | (DF, I<br>513 G | KB, RT, GL)*                                 |
| 18. Total                                     | Depth:                   | MD<br>TVD       | 202<br>999            | 290                    | 19. Plug        | Back T.D.:     | M          | D 20                                 | 227          | 20.                                   | Depth B    | ridge Plug       | Set:            | MD                                           |
| 21. Type<br>MUD                               | Electric & C             |                 |                       |                        | mit copy o      | f each)        | TV         | 70 99                                | 996<br>122 W | as well co                            | red?       | GI No.           | <u> </u>        | TVD                                          |
|                                               | 200                      |                 |                       |                        |                 | ,              |            |                                      | l w          | as well co<br>as DST ru<br>irectional | ın?        | ⊠ No<br>⊠ No     | L Y             | es (Submit analysis)<br>es (Submit analysis) |
| 3. Casing                                     | and Liner Re             | cord (Rep       | ort all strin         | igs set in w           | ell)            |                |            |                                      |              | rectional                             | survey?    | □ No             | N Y             | es (Submit analysis)                         |
| Hole Size                                     | Size                     | 'Grade          | Wt. (#/ft             | .) Top                 |                 | ttom Sta       | ge Ceme    |                                      | f Sks. &     |                                       | ту Vol.    | Cement           | Ton*            | A B. II. I                                   |
| 17.50                                         | 00 1                     | 3.375 J55       | 54                    | <del>`-</del>          | 0 (             | 720            | Depth      | Type o                               | of Ceme      | nt (1<br>395                          | BBL)       |                  |                 | Amount Pulled                                |
| 12.25                                         |                          | 9.625 L80       |                       | .0                     | 0               | 4407           |            |                                      | 126          |                                       | 216<br>393 |                  |                 | 0 <br>0                                      |
| 8.50                                          | 5.                       | 500 P110        | 20                    | .0                     |                 | 20277          |            |                                      | 30           | 045                                   | 901        |                  | 1512            |                                              |
|                                               |                          |                 |                       |                        | _               |                |            |                                      |              |                                       |            |                  |                 |                                              |
| 4. Tubin                                      | g Pagard                 |                 |                       |                        |                 |                |            |                                      |              | +                                     |            |                  |                 | <del> </del>                                 |
| Size                                          | Depth Set (              | MD) P           | acker Dept            | h (MD)                 | Size            | Donath Co.     | (147)      |                                      |              |                                       |            |                  |                 |                                              |
| 2.375                                         |                          | 9800            |                       | 9800                   | 3120            | Depth Set      | (MD)       | Packer Dep                           | th (MD       | Size                                  | D          | epth Set (M      | (D)             | Packer Depth (MD)                            |
|                                               | ing Intervals            |                 |                       |                        |                 | 26. Perf       | oration R  | lecord                               |              |                                       |            |                  |                 | <del></del>                                  |
|                                               | D BONE SE                | PRING           | Тор                   | 10285                  | Bottom<br>2013  | <del>,  </del> | Perforat   | ted Interval                         |              | Size                                  |            | No. Holes        |                 | Perf. Status                                 |
| )                                             |                          |                 |                       | 10203                  | 2013            | <del>'</del>   |            | 10285 TO                             | 20137        | 0.                                    | 370        | 1200             | ACT             | IVE                                          |
| <u>;)                                    </u> |                          |                 |                       |                        |                 |                |            |                                      |              |                                       | $\vdash$   |                  | ╁─              |                                              |
| )<br>7. Acid, F                               | racture, Trea            | tment, Cen      | nent Squee:           | ze. Etc                |                 | <u> </u>       |            |                                      |              |                                       |            |                  |                 |                                              |
|                                               | Depth Interv             |                 |                       |                        |                 |                |            | Amount and                           | Type of      | Material                              |            |                  |                 |                                              |
|                                               | 102                      | 85 TO 201       | 37 16052·             | 190G SLICI             | K WATER         | 53130G 7       | 5% HCL     | ACID W/ 1995                         | 58350# S     | SAND                                  |            |                  |                 |                                              |
|                                               |                          |                 | <del></del>           |                        |                 |                |            |                                      |              |                                       |            |                  |                 |                                              |
|                                               |                          |                 |                       |                        |                 |                |            |                                      |              |                                       |            |                  |                 |                                              |
| B. Product                                    | ion - Interval           |                 |                       |                        |                 |                |            |                                      |              |                                       |            |                  |                 |                                              |
| luced<br>/09/2018                             | Date                     | Hours<br>Tested | Test<br>Production    | Oil<br>BBL             | Gas<br>MCF      | Water<br>BBL   |            | Gravity<br>17 API                    | Gas<br>Grav  | itv                                   | Production | on Method        |                 |                                              |
| /09/2018<br>ke                                | 03/19/2018<br>Tbg Press. | Csg.            | 24 Hz                 | 4082.0                 | 5305.           |                |            |                                      |              |                                       |            |                  | GAS LI          | IFT                                          |
| ł                                             | Flwg<br>SI               | Press           | Rate                  | Oil<br>BBL             | Gas<br>MCF      | Water<br>BBL   | Gas<br>Rat | s Oil<br>tio                         | Well         | Status                                |            |                  |                 |                                              |
|                                               | tion - Interva           | 1023.0<br>Il B  |                       | 4082                   | 5305            | 648            | 7          | 1300                                 |              | POW                                   |            |                  |                 |                                              |
| First                                         | Test<br>Date             | Hours           | Test                  | Oil                    | Gas             | Water          | loii       | Gravity                              | Gas          |                                       | Drod       | - Mark 1         |                 |                                              |
|                                               | Date                     | Tested          | Production            | BBL                    | MCF             | BBL            |            | r. API                               | Gravi        | ity                                   | rioducho   | n Method         |                 |                                              |
| ]                                             |                          |                 |                       |                        | I               | ľ              |            |                                      |              |                                       |            |                  |                 |                                              |
|                                               | Tbg. Press<br>Flwg       | Csg<br>Press    | 24 Hr<br>Rate         | Oil<br>BBL             | Gas<br>MCF      | Water<br>BBL   | Gas<br>Ran | Oil                                  | Well         | Pend                                  | ing BL     | M approtly be re | ovals           | will                                         |