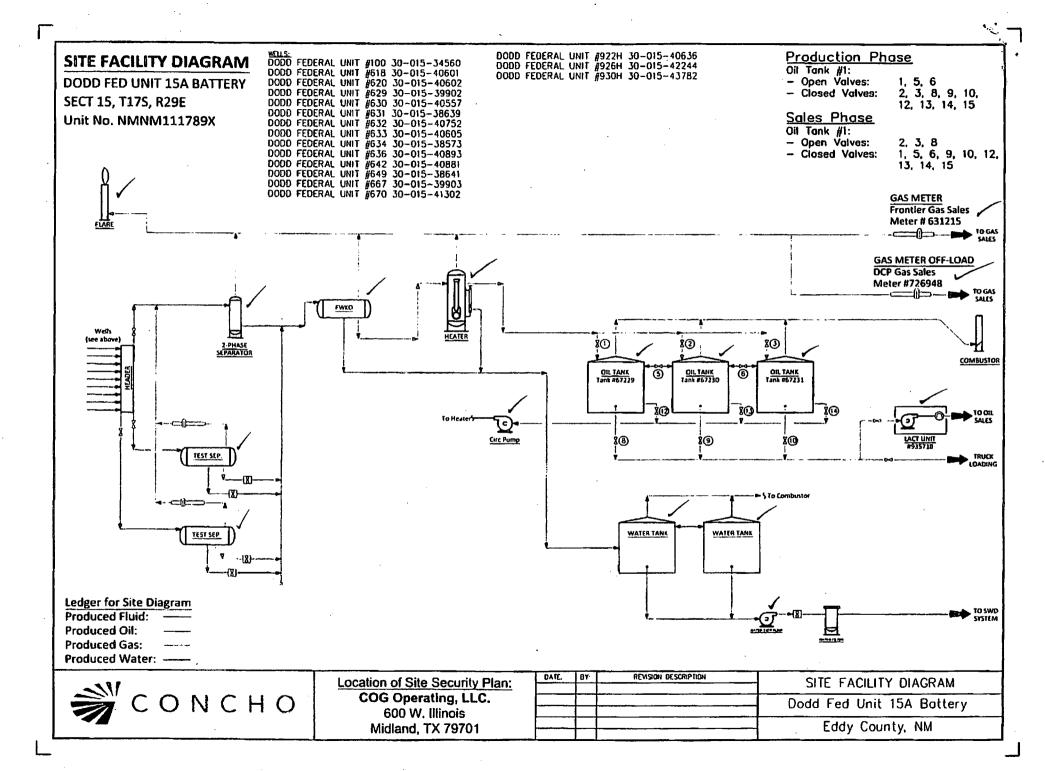

| SUNDRY                                                                                                                                                                                                                                              | 5. Lease Serial No.<br>NMLC028731A                                                                                                        | nuary 31, 2018                                                                                                       |                                                                  |                                                                                        |                                                                             |  |
|-----------------------------------------------------------------------------------------------------------------------------------------------------------------------------------------------------------------------------------------------------|-------------------------------------------------------------------------------------------------------------------------------------------|----------------------------------------------------------------------------------------------------------------------|------------------------------------------------------------------|----------------------------------------------------------------------------------------|-----------------------------------------------------------------------------|--|
| Do not use this form for proposals to drill or to re-enter an abandoned well. Use form 3160-3 (APD) for such proposals.                                                                                                                             |                                                                                                                                           |                                                                                                                      |                                                                  | 6. If Indian, Allottee or Tribe Name                                                   |                                                                             |  |
| SUBMIT IN TRIPLICATE - Other instructions on page 2                                                                                                                                                                                                 |                                                                                                                                           |                                                                                                                      |                                                                  | 7. If Unit or CA/Agreement, Name and/or No. NMNM111789X                                |                                                                             |  |
| Type of Well     Gas Well □ Oth                                                                                                                                                                                                                     | 8. Well Name and No.<br>DODD FEDERAL UNIT 930H                                                                                            |                                                                                                                      |                                                                  |                                                                                        |                                                                             |  |
| Name of Operator     COG OPERATING LLC                                                                                                                                                                                                              | 9. API Well No.<br>30-015-43782                                                                                                           |                                                                                                                      |                                                                  |                                                                                        |                                                                             |  |
| 3a. Address<br>600 W ILLINOIS AVE<br>MIDLAND, TX 79701                                                                                                                                                                                              | E-Mail: kcastillo@c                                                                                                                       | 3b. Phone No. (include area code) Ph: 432-685-4332                                                                   |                                                                  | 10. Field and Pool or Exploratory Area DODD-GLORIETA-UPPER YESO                        |                                                                             |  |
| 4. Location of Well (Footage, Sec., T                                                                                                                                                                                                               | , R., M., or Survey Description,                                                                                                          | )                                                                                                                    |                                                                  | 11. County or Parish, State                                                            |                                                                             |  |
| Sec 22 T17S R29E Mer NMP                                                                                                                                                                                                                            | EDDY COUNTY, NM                                                                                                                           |                                                                                                                      |                                                                  |                                                                                        |                                                                             |  |
| 12. CHECK THE AF                                                                                                                                                                                                                                    | PROPRIATE BOX(ES)                                                                                                                         | TO INDICATE NATURE OF                                                                                                | F NOTICE,                                                        | REPORT, OR OTH                                                                         | ER DATA                                                                     |  |
| TYPE OF SUBMISSION                                                                                                                                                                                                                                  | TYPE OF ACTION                                                                                                                            |                                                                                                                      |                                                                  |                                                                                        |                                                                             |  |
| ☑ Notice of Intent ☐ Subsequent Report                                                                                                                                                                                                              | ☐ Acidize ☐ Alter Casing ☐ Casing Repair                                                                                                  | ☐ Deepen ☐ Hydraulic Fracturing ☐ New Construction                                                                   | ☐ Production (Start/Resume<br>☐ Reclamation<br>☐ Recomplete      |                                                                                        | <ul><li>□ Water Shut-Off</li><li>□ Well Integrity</li><li>☑ Other</li></ul> |  |
| ☐ Final Abandonment Notice                                                                                                                                                                                                                          | ☐ Change Plans ☐ Convert to Injection                                                                                                     | <ul><li>☐ Plug and Abandon</li><li>☐ Plug Back</li></ul>                                                             | <ul><li>☐ Temporarily Abandon</li><li>☐ Water Disposal</li></ul> |                                                                                        | Drilling Operations Site Facility                                           |  |
| 13. Describe Proposed or Completed Ope<br>If the proposal is to deepen directions<br>Attach the Bond under which the wor<br>following completion of the involved<br>testing has been completed. Final Al<br>determined that the site is ready for f | ally or recomplete horizontally,<br>it will be performed or provide<br>operations. If the operation re-<br>bandonment Notices must be fil | give subsurface locations and measure<br>the Bond No. on file with BLM/BIA<br>sults in a multiple completion or reco | red and true you. Required sumpletion in a                       | ertical depths of all pertine<br>bsequent reports must be<br>new interval, a Form 3160 | ent markers and zones.<br>filed within 30 days<br>0-4 must be filed once    |  |
| Please see attached facility di                                                                                                                                                                                                                     | agram.                                                                                                                                    | -1                                                                                                                   | <del></del>                                                      |                                                                                        |                                                                             |  |
|                                                                                                                                                                                                                                                     | Accepted for                                                                                                                              | record · NMOCD                                                                                                       | ACCE                                                             | PTED FOR RE                                                                            | CORD                                                                        |  |
|                                                                                                                                                                                                                                                     | RECEIVED                                                                                                                                  |                                                                                                                      | BUDE.                                                            | MAY 3 U 2018<br>MeKinney<br>AU OF LAND MANAGE                                          | ue                                                                          |  |
| 14. I hereby certify that the foregoing is                                                                                                                                                                                                          | MAY 3 1 2                                                                                                                                 | 018<br><del>DA O.G.D.                                     </del>                                                     | C/                                                               | RLSBAD FIELD OFFIC                                                                     | DE INICIAI                                                                  |  |
| 17. Thereby certify that the foregoing is                                                                                                                                                                                                           | Electronic Submission #<br>For COG C                                                                                                      | 379165 verified by the BLM Wel                                                                                       | ll Informatio<br>arlsbad                                         | n System                                                                               |                                                                             |  |