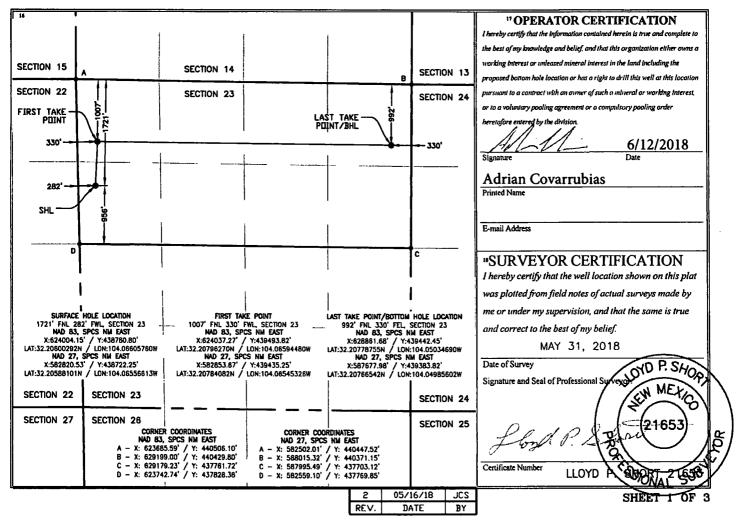

## WELL LOCATION AND ACREAGE DEDICATION HILLEN

| 'API Number<br>ろひ - 0(ち - 45038                 |                       |                                                        | 5             | <sup>2</sup> Pool Code<br>98220 PURPLE SAGE; WOLFCAMP (GAS) |               |                  |               |      |                          |        |
|-------------------------------------------------|-----------------------|--------------------------------------------------------|---------------|-------------------------------------------------------------|---------------|------------------|---------------|------|--------------------------|--------|
| <sup>4</sup> Property Code                      |                       | <sup>5</sup> Property Name                             |               |                                                             |               |                  |               |      | <sup>6</sup> Well Number |        |
| 321515                                          |                       | FIDDLE FEE 24-28-23 WD                                 |               |                                                             |               |                  |               |      | 8H                       |        |
| <b>'ogrid n₀.</b><br>372098                     |                       | <sup>®</sup> Operator Name<br>MARATHON OIL PERMIAN LLC |               |                                                             |               |                  |               |      | 'Elevation<br>2996'      |        |
| In Surface Location                             |                       |                                                        |               |                                                             |               |                  |               |      |                          |        |
| UL or lot no.                                   | Section               | Township                                               | Range         | Lot Idn                                                     | Feet from the | North/South line | Feet from the | Eas  | /West line               | County |
| E                                               | 23                    | T24S                                                   | R28E          |                                                             | 1721          | NORTH            | 282           | WEST |                          | EDDY   |
| "Bottom Hole Location If Different From Surface |                       |                                                        |               |                                                             |               |                  |               |      |                          |        |
| UL or lot no.                                   | Section               | Township                                               | Range         | Lot Idn                                                     | Feet from the | North/South line | Feet from the | Eas  | /West line               | County |
| A                                               | 23                    | T24S                                                   | R28E          |                                                             | 992           | NORTH            | 330           | EAS  | ST                       | EDDY   |
| <sup>12</sup> Dedicated Acres<br>320.00         | <sup>13</sup> Joint o | r Iofill <sup>14</sup>                                 | Consolidation | Code <sup>15</sup> Or                                       | der No.       |                  | ·             |      |                          |        |