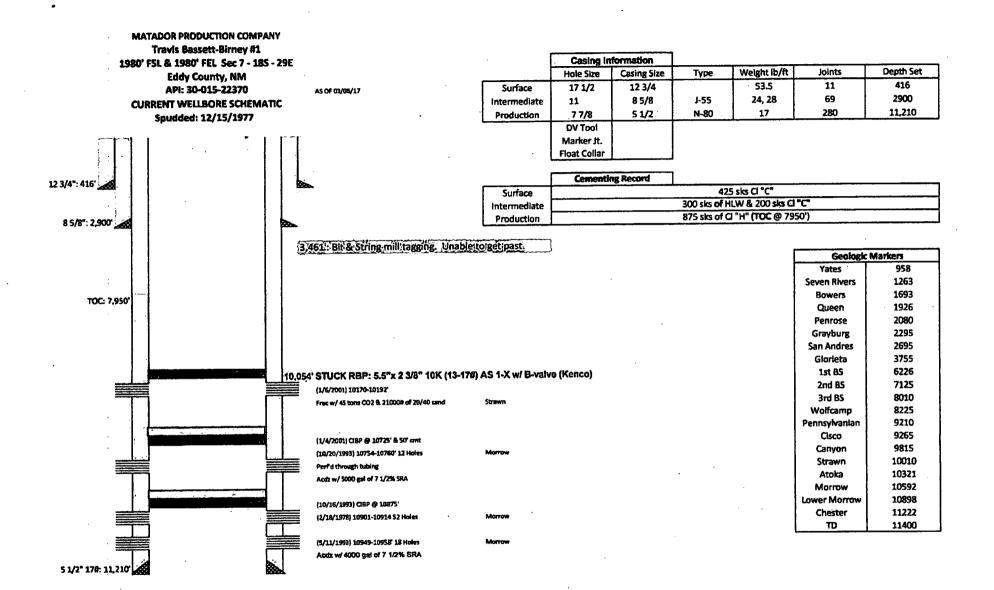

| · . · · · · · · · · · · · · · · · · · ·                                                                                                                                                                                                          | · · · · · · · ·                                                                                                                                              | IN OIL N                                                 | MOCH                                                                                                                            |                                                                                                                                             | · · ·                                                                  | · · ·                                                                        |  |
|--------------------------------------------------------------------------------------------------------------------------------------------------------------------------------------------------------------------------------------------------|--------------------------------------------------------------------------------------------------------------------------------------------------------------|----------------------------------------------------------|---------------------------------------------------------------------------------------------------------------------------------|---------------------------------------------------------------------------------------------------------------------------------------------|------------------------------------------------------------------------|------------------------------------------------------------------------------|--|
| B<br>SUNDRY<br>Do not use th                                                                                                                                                                                                                     | ARTESTA DISTRICTION<br>ARTESTA DISTRICTION<br>S APR 0 3 2018<br>INTERIOR<br>AGEMENT<br>ORTS ON WEELS<br>O drill or to re-enter an<br>DD) for such proposals. |                                                          |                                                                                                                                 | FORM APPROVED<br>OMB NO. 1004-0137<br>Expires: January 31, 2018<br>5. Lease Serial No.<br>NMNM14842<br>6. If Indian, Allottee or Tribe Name |                                                                        |                                                                              |  |
| SUBMIT IN TRIPLICATE - Other instructions on page 2                                                                                                                                                                                              |                                                                                                                                                              |                                                          |                                                                                                                                 |                                                                                                                                             | 7. If Unit or CA/Agreement, Name and/or No.<br>NMNM105342              |                                                                              |  |
| 1. Type of Well Oil Well S Gas Well Other                                                                                                                                                                                                        |                                                                                                                                                              |                                                          |                                                                                                                                 |                                                                                                                                             | 8. Well Name and No.<br>TRAVIS BASSETT-BIRNEY #1                       |                                                                              |  |
| 2. Name of Operator Contact: DUSTY THORNHILL<br>MATADOR PRODUCTION COMPANYE-Mail: dthornhill@matadorresources.com                                                                                                                                |                                                                                                                                                              |                                                          |                                                                                                                                 |                                                                                                                                             | 9. API Well No.<br>30-015-22370 SJ                                     |                                                                              |  |
| 3a. Address<br>5400 LBJ FREEWAY STE 15<br>DALLAS, TX 75240                                                                                                                                                                                       | 3b. Phone No. (include area code)<br>Ph: 972-371-5405                                                                                                        |                                                          |                                                                                                                                 | 10. Field and Pool or Exploratory Area<br>EMPIRE; STRAWN                                                                                    |                                                                        |                                                                              |  |
| 4. Location of Well <i>(Footage, Sec., 1</i><br>Sec 7 T18S R29E Mer NMP 1                                                                                                                                                                        | )                                                                                                                                                            |                                                          |                                                                                                                                 | 11. County or Parish, State<br>EDDY COUNTY, NM                                                                                              |                                                                        |                                                                              |  |
| 12. CHECK THE AI                                                                                                                                                                                                                                 | PPROPRIATE BOX(ES)                                                                                                                                           | TO INDICA                                                | TE NATURE OI                                                                                                                    | F NOTICE, RI                                                                                                                                | EPORT, OR OT                                                           | HER DATA                                                                     |  |
| TYPE OF SUBMISSION                                                                                                                                                                                                                               | TYPE OF ACTION                                                                                                                                               |                                                          |                                                                                                                                 |                                                                                                                                             |                                                                        |                                                                              |  |
| <ul> <li>Notice of Intent</li> <li>Subsequent Report</li> <li>Final Abandonment Notice</li> </ul>                                                                                                                                                | ubsequent Report                                                                                                                                             |                                                          | <ul> <li>Deepen</li> <li>Hydraulic Fracturing</li> <li>New Construction</li> <li>Plug and Abandon</li> <li>Plug Back</li> </ul> |                                                                                                                                             | (Start/Resume)<br>on<br>e<br>ly Abandon<br>oosal                       | <ul> <li>Water Shut-Off</li> <li>Well Integrity</li> <li>Other</li> </ul>    |  |
| 13. Describe Proposed or Completed Op<br>If the proposal is to deepen direction<br>Attach the Bond under which the wo<br>following completion of the involvec<br>testing has been completed. Final Al<br>determined that the site is ready for f | ally or recomplete horizontally,<br>rk will be performed or provide<br>l operations. If the operation re-<br>bandonment Notices must be fil                  | give subsurface<br>the Bond No. or<br>sults in a multipl | locations and measure<br>file with BLM/BIA<br>e completion or reco                                                              | red and true vertic<br>Required subsection in a new                                                                                         | al depths of all perti<br>quent reports must be<br>interval a Form 310 | nent markers and zones.<br>e filed within 30 days<br>50-4 must be filed once |  |
| BLM BOND NO. NMB001079<br>SURETY BOND NO. RLB001                                                                                                                                                                                                 | GC 7-12-18<br>Accepted for record • NMOCD                                                                                                                    |                                                          |                                                                                                                                 |                                                                                                                                             |                                                                        |                                                                              |  |
| November & December 2017<br>o Pull tbg and RIH with RBP (<br>diagnose cause of lost produc<br>o RBP became stuck at 10,05<br>o RIH with 2 7/8? work string<br>closed position.<br>o Attempt RIH with overshot.<br>January 2018:                  | 5.5"x 2 3/8" 10K (13-17#)<br>tion.<br>4?. POOH and found 3 ci<br>& fishing BHA. Attempt u                                                                    | arbide slips fa<br>Inset RBP & fi                        | illen off of packer<br>ish. Unsuccessfi                                                                                         | r.<br>ul. RBP in                                                                                                                            |                                                                        | $\sim$ /                                                                     |  |
| 14. I hereby certify that the foregoing is                                                                                                                                                                                                       | Electronic Submission #<br>For MATADOR PF<br>Committed to AFMSS for                                                                                          | RODUCTION C                                              | OMPANY, sent to<br>JENNIFER SANC                                                                                                | o the Carlsbad<br>CHEZ on 03/14/                                                                                                            | 2018 0                                                                 | 1//                                                                          |  |
| Name (Printed/Typed) DUSTY T<br>Signature (Electronic)                                                                                                                                                                                           | HORNHILL<br>Submission)                                                                                                                                      |                                                          | Title ASSOC<br>Date 03/13/20                                                                                                    |                                                                                                                                             | TED FØR R                                                              | EGORD                                                                        |  |
|                                                                                                                                                                                                                                                  | THIS SPACE FO                                                                                                                                                |                                                          |                                                                                                                                 |                                                                                                                                             |                                                                        | THIT                                                                         |  |
| Approved By                                                                                                                                                                                                                                      |                                                                                                                                                              | ````` <u>`</u>                                           | Title                                                                                                                           |                                                                                                                                             |                                                                        | D Efate                                                                      |  |
| Conditions of approval, if any, are attached<br>certify that the applicant holds legal or eq<br>which would entitle the applicant to condu-                                                                                                      | uitable title to those rights in the                                                                                                                         | s not warrant or<br>e subject lease                      | Office                                                                                                                          | BUREAU                                                                                                                                      | OF LAND MINAL                                                          | LE LE                                                                        |  |
| Title 18 U.S.C. Section 1001 and Title 43<br>States any false, fictitious or fraudulent                                                                                                                                                          | U.S.C. Section 1212, make it a statements or representations as                                                                                              | crime for any period to any matter w                     | erson knowingly and<br>ithin its jurisdiction.                                                                                  | willfully o make                                                                                                                            | to any department o                                                    | r agency of the United                                                       |  |
| (Instructions on page 2) ** OPERA                                                                                                                                                                                                                | FOR-SUBMITTED ** O                                                                                                                                           | PERATOR-                                                 | SUBMITTED **                                                                                                                    | PERATO                                                                                                                                      | R-SUBMITTED                                                            | ,                                                                            |  |

## 32. Additional remarks, continued

o RU WL. RIH with WL impression block and tag at 3,477? WLM.

February 2018: o MIRU. RIH with 3 3/4? bit BHA with 4 3/4? string mill. Tagged with both at 3,461?. Able to work bit past obstruction. Unable to ream past obstruction with string mill. o Swap string mill for 4 5/8" OD. Bit tagged but worked through. String mill unable to ream past. o Shut in well. RDMO. Plan to P&A.