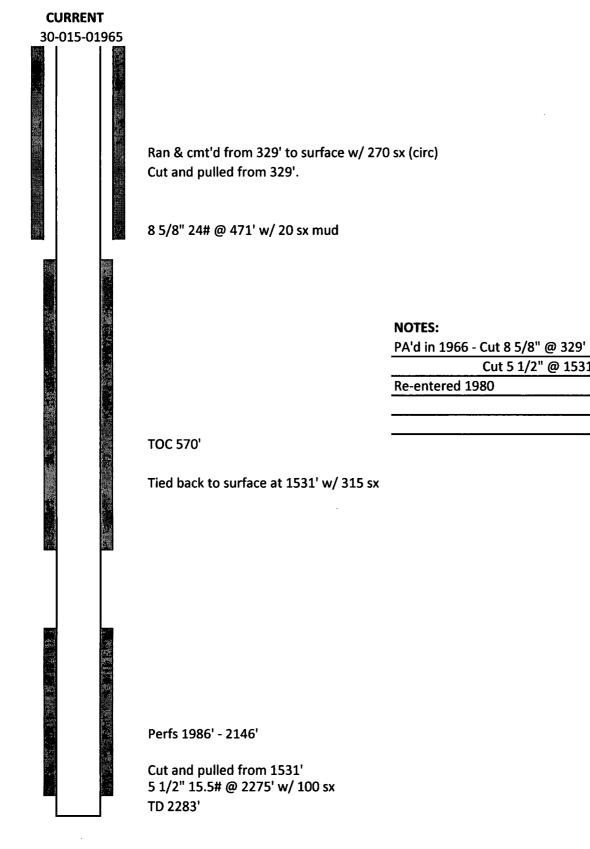

Canyon E&P Company Artesia Metex Unit No. 22 30-015-01965 990' FSL & 2024' FWL UL – N, Sec. 19, T18S, R28E

8 5/8" 24# csg at 329' w/ 250 sx cmt. 5 ½" 15# csg at 2275' w/ 315 sx cmt. TOC 570' Perfs 1986' – 2146' TD 2283'

8 5/8" 24# @ 471' w/ 20 sx mud

TOC 570'

**PROPOSED** 30-015-01965

Tied back to surface at 1531' w/ 315 sx

Perfs 1986' - 2146'

Cut and pulled from 1531' 5 1/2" 15.5# @ 2275' w/ 100 sx TD 2283' SPOT 50 SX CMT. WOC & TAG. CIRC MLF. PRESSURE TEST CSG. SET CIBP AT 1900'