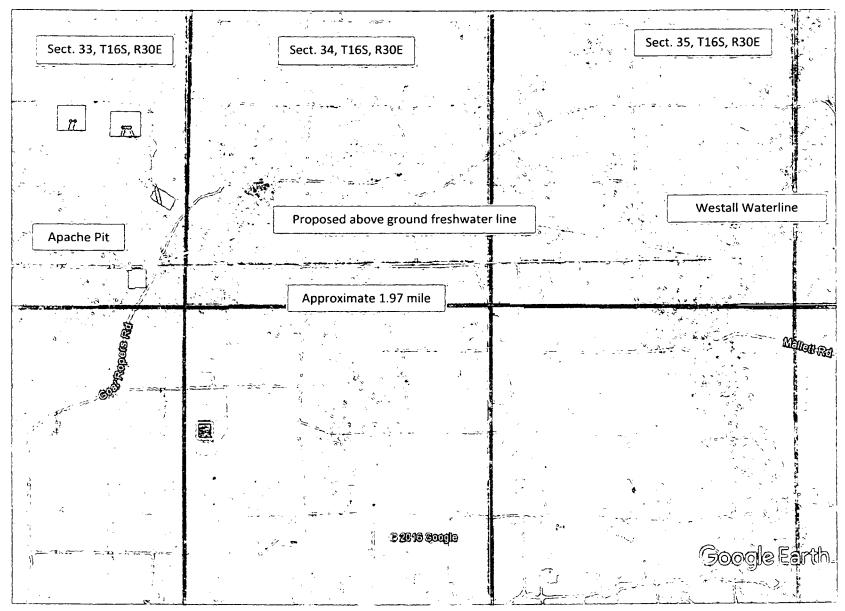

rivate ownership or under other agency jurisdiction, you are responsible for obtaining all necessary permits and approvals from those parties.
- A copy of the letter and attached map must be available on the onsite location during all installation, operation, and removal operations.
  - All applicable regulations in 43 CFR 2800.
  - Archaeological clearance was reviewed and consulted with Bruce Boeke, CFO Archeologist.
  - Wildlife clearance was reviewed and consulted with Cassandra Brooks, CFO Wildlife Biologist.

Field Marager

- No rental is required for this request.
- · Water Line needs to be on the South side of the road.

If you have any questions, please contact Tessa Cisneros at 575-234-5980.

DSL Shinnery Cak APACHE/THUNDERBIRD PROJECT

Need to be on the South Side of the Road.



EDDY CO. NM



### United States Department of the Interior

BUREAU OF LAND MANAGEMENT Carlsbad Field Office 620 E. Greene St. Carlsbad, NM 88220-6292 www.blm.gov/nm



2800 (P020) tc

#### **DECISION**

Apache Corporation C/O Carl York

Temporary Fresh Water line Thunderbird Fed Com #5H

#### **Temporary Fresh Water Line Approved**

By email request received May 1, 2017, you submitted a request to install <u>one 10-inch lay flat</u> fresh water pipeline across public lands in <u>Eddy</u> County New Mexico:

The route is more precisely defined on the attached map(s). This approval does not apply to state or to private lands.

The purpose and need for the pipeline is to provide fresh water from Westall to Thunderbird Federal Com #5H.

<u>Apache Corporation</u>, receives a right to constru