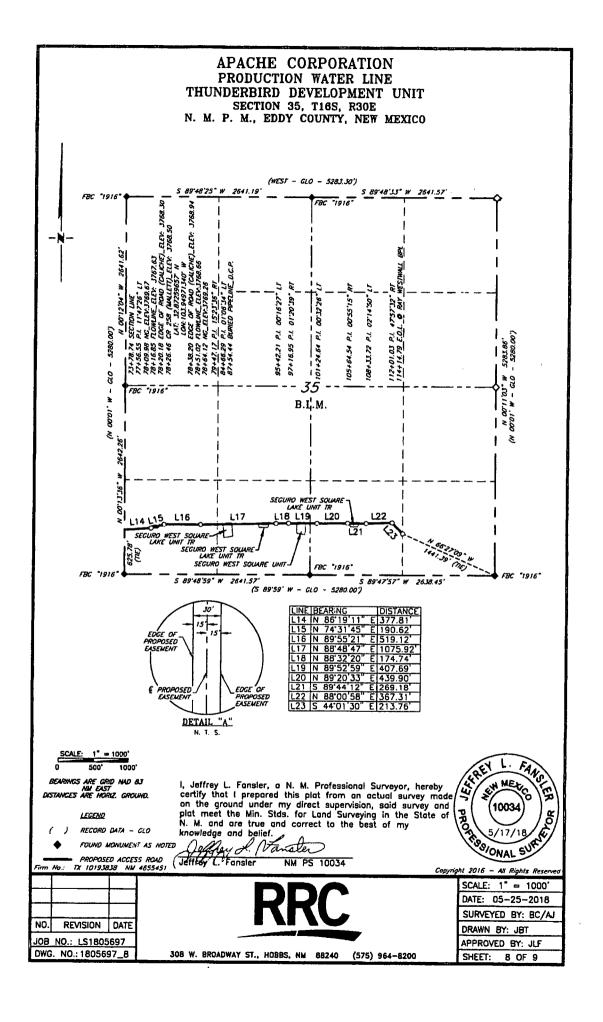

res |

SCALE: 1" = 1000" 500 1000

BEARINGS ARE GRID HAD BJ NW EAST DISTANCES ARE HORIZ. GROUND.

LEGEND

RECORD DATA GLO

i, Jeffrey L. Fansler, a N. M. Professional Surveyor, hereby certify that I prepared this plat from an actual survey made on the ground under my direct supervision, said survey and plat meet the Min. Stds. for Land Surveying in the State of N. M. and are true and correct to the best of my knowledge and belief.

FOUND MONUMENT AS NOTED Firm No.: TX 10193838 NW 4655451

Jeffley C. Fansler Vanster

NM PS 10034

PROFILESIONAL SURVE t 2016 - All Rights Reser

10034

REVISION DATE JOB\_NO.: LS1805697

DWG. NO.: 1805697\_8

308 W. BROADWAY ST., HOBBS, NM 88240 (575) 964-8200

SCALE: 1" = 1000 DATE: 05-25-2018 SURVEYED BY: BC/AJ DRAWN BY: JBT APPROVED BY: JLF SHEET: 9 OF 9





### United States Department of the Interior

BUREAU OF LAND MANAGEMENT Carlsbad Field Office 620 E. Greene St. Carlsbad, NM 88220-6292 www.blm.gov/nm



2800 (P020) tc

#### **DECISION**

Apache Corporation C/O Carl York

Temporary Fresh Water line Thunderbird Water Pipeline

#### Temporary Fresh Water Line Approved

By email request received May 1, 2017, you submitted a request to install <u>one 10-inch lay flat</u> fresh water pipeline across public lands in **Eddy** County New Mexico:

The route is more precisely defined on the attached map(s). This approval does not apply to state or to private lands.

The purpose and need for the pipeline is to provide fresh water from Apache Pit to Westall Waterline.

Apache Corporation, receives a right to construct, operate, maintain a 10-inch l