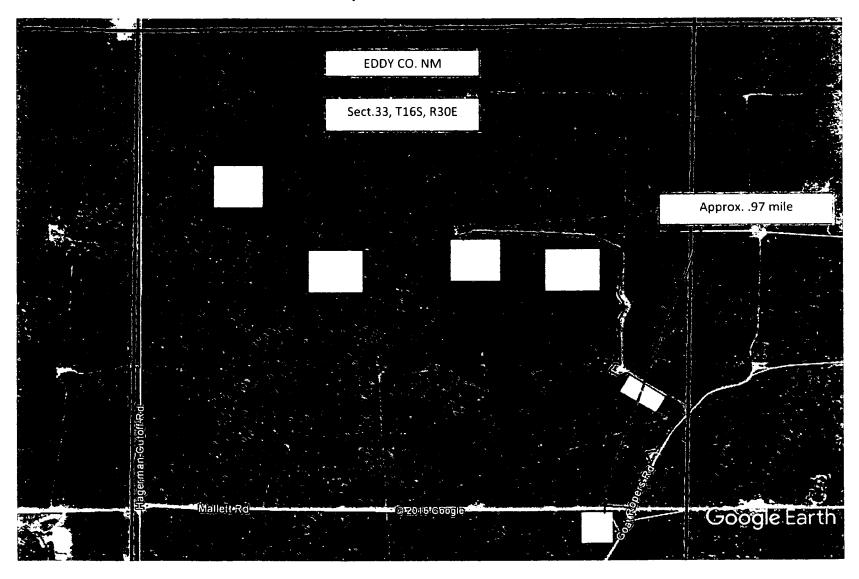

This authorization is limited to lands under BLM jurisdiction. If your proposed pipeline crosses lands under private ownership or under other agency jurisdiction, you are responsible for obtaining all necessary permits and approvals from those parties.
- A copy of the letter and attached map must be available on the onsite location during all installation, operation, and removal operations.
  - All applicable regulations in 43 CFR 2800.
  - Archaeological clearance was reviewed and consulted with Bruce Boeke. CFO Archeologist.
  - Wildlife clearance was reviewed and consulted with Cassandra Brooks, CFO Wildlife Biologist.

Field Wanager

· No rental is required for this request.

If you have any questions, please contact Tessa Cisneros at 575-234-5980.

### Thunderbird/BLM Pit to Padsite



## Thunderbird/BLM Pit to Padsite



BLM LEASE NUMBER: NMLC060325 COMPANY NAME: Apache Corporation

ASSOCIATED WELL NAME: Thunderbird A 5H

#### **BURIED PIPELINE STIPULATIONS**

A copy of the application (Grant, APD, or Sundry Notice) and attachments, including conditions of approval, survey plat and/or map, will be on location during construction. BLM personnel may request to you a copy of your permit during construction to ensure compliance with all stipulations.

Holder agrees to comply with the following stipulations to the satisfaction of the Authorized Officer:

- 1. The Holder shall indemnify the United States against any liability for damage to life or property arising from the occupancy or use of public lands under this grant.
- 2. The Holder shall comply with all applicable Fe