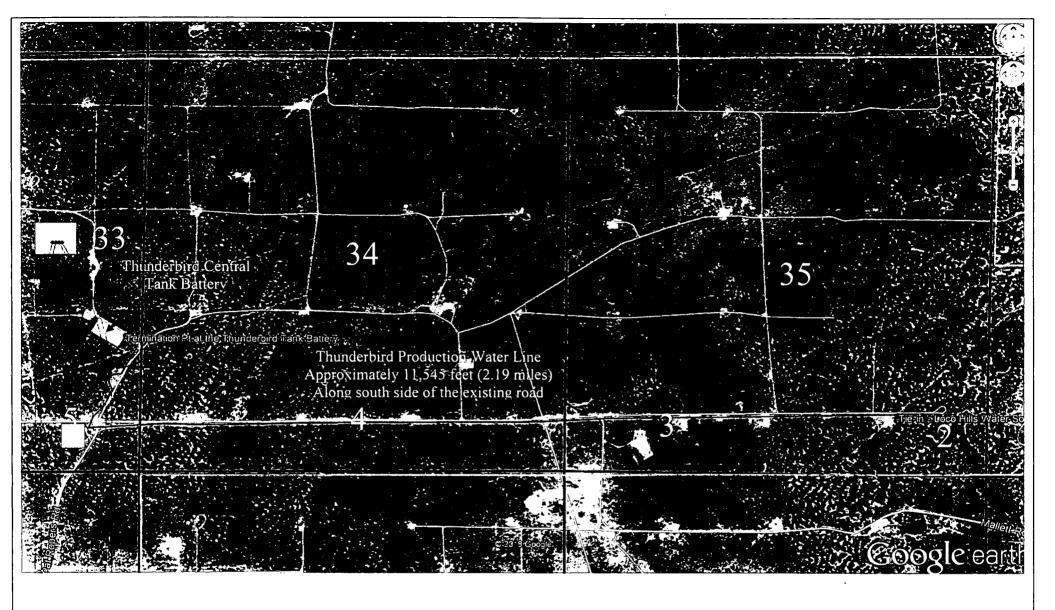

l final inspection.  a Six (6) inch Flex Flow bustously approved for temperature and consulted with Carlo and consulted | e give subsurface locations and measure the Bond No. on file with BLM/BLM/BLM/BLM/BLM/BLM/BLM/BLM/BLM/BLM/                                                                                                                                                                                                                                      | Max operation of the control of the  | pertical depths of all pertire beequent reports must be mew interval, a Form 316 m, have been completed a NMOCD ing RECEI JUL 1  DISTRICT II-AR MACLED  TO System  1 (18PP1782SE)  NDMAN & RPL  | nent markers and zones. filed within 30 days 0-4 must be filed once and the operator has  VED 3 2018 |  |



Six (6) inch Flex Flow buried line pipe rated at 750 psi Max operating pressure, along the route previously approved for temporary water ROW's.

DATE: 3/8/2018

PREPARED BY:
D. JARRETT

THUNDERBIR PRODUCTION WATER LINE TOWNSHIP 16 SOUTH – RANGE 30 EAST Section 33, 34, and 35, NMPM Eddy County, New Mexico



PERMIAN OFFICE 303 Veterans Airpark Ln #1000 Midland, TX 79705 Phone:(432) 818-1000 3011 S. COUNTY ROAD 1260 MIDLAND, TX 79700 (432) 581-5760

B.L.M. B.L.M. B.L.M. (2 6828, A - 670 - 7157 60)

*LEGENO* 

CALC. COR.

CALC. COR.

FOUND MONUMENT

PROPOSED PIPELINE

I, Jeffrey L. Fansler, a N. M. Professional Surveyor, hereby certify that I prepared this plat from an actual survey made on the ground under my direct supervision, said survey and plat meet the Min. Stds. for Land Surveying I