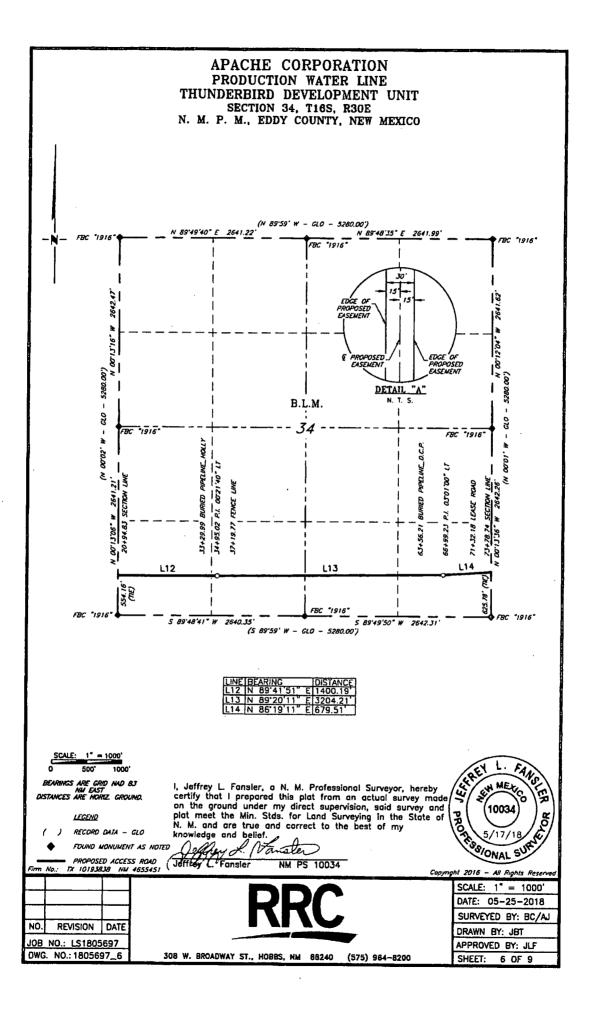

Acres |

SCALE: 1" = 1000" 500 1000

BEARINGS ARE GRID HAD BJ NW EAST DISTANCES ARE HORIZ. GROUND.

LEGEND

RECORD DATA GLO

i, Jeffrey L. Fansler, a N. M. Professional Surveyor, hereby certify that I prepared this plat from an actual survey made on the ground under my direct supervision, said survey and plat meet the Min. Stds. for Land Surveying in the State of N. M. and are true and correct to the best of my knowledge and belief.

FOUND MONUMENT AS NOTED Firm No.: TX 10193838 NW 4655451

Jeffley C. Fansler Vanster

NM PS 10034

PROFILESIONAL SURVE t 2016 - All Rights Reser

10034

REVISION DATE JOB\_NO.: LS1805697

DWG. NO.: 1805697\_8

308 W. BROADWAY ST., HOBBS, NM 88240 (575) 964-8200

SCALE: 1" = 1000 DATE: 05-25-2018 SURVEYED BY: BC/AJ DRAWN BY: JBT APPROVED BY: JLF SHEET: 9 OF 9





### United States Department of the Interior

BUREAU OF LAND MANAGEMENT Carlsbad Field Office 620 E. Greene St. Carlsbad, NM 88220-6292 www.blm.gov/nm



2800 (P020) tc

#### **DECISION**

Apache Corporation C/O Carl York

Temporary Fresh Water line Thunderbird Water Pipeline

#### Temporary Fresh Water Line Approved

By email request received May 1, 2017, you submitted a request to install <u>one 10-inch lay flat</u> fresh water pipeline across public lands in **Eddy** County New Mexico:

The route is more precisely defined on the attached map(s). This approval does not apply to state or to private lands.

The purpose and need for the pipeline is to provide fresh water from Apache Pit to Westall Waterline.

Apache Corporation, receives a right to construct, operate, maintain a 10-inch