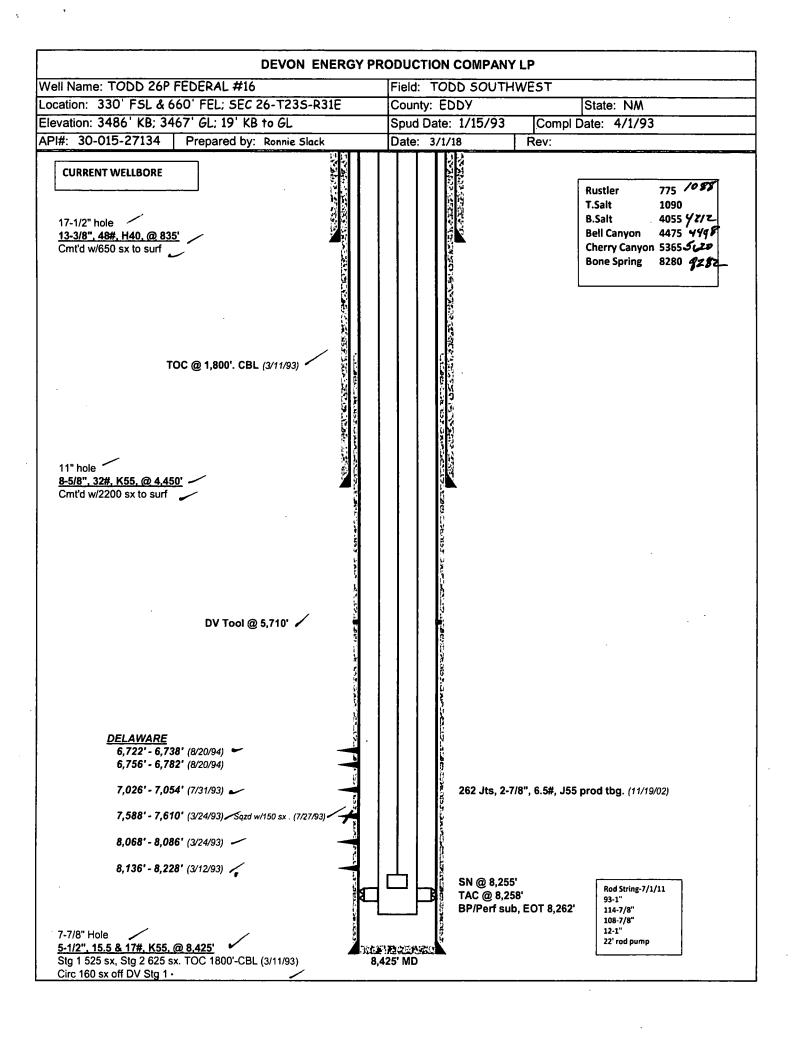

| na wiiituliy to m                                  | ake to any department or | agency of the United   |  |  |





## BUREAU OF LAND MANAGEMENT Carlsbad Field Office 620 East Greene Street Carlsbad, New Mexico 88220 575-234-5972

## Permanent Abandonment of Federal Wells Conditions of Approval (LPC Habitat)

Failure to comply with the following Conditions of Approval may result in a Notice of Incidents of Noncompliance (INC) in accordance with 43 CFR 3163.1.

1. Plugging operations shall commence within <u>ninety (90)</u> days from the approval date of this Notice of Intent to Abandon.

If you are unable to plug the well by the 90<sup>th</sup> day provide this office, prior to the 90<sup>th</sup> day, with the reason for not meeting the deadline and a date when we can expect the well to be plugged. Failure to do so will result in enforcement action.

The rig used for the plugging procedure cannot b