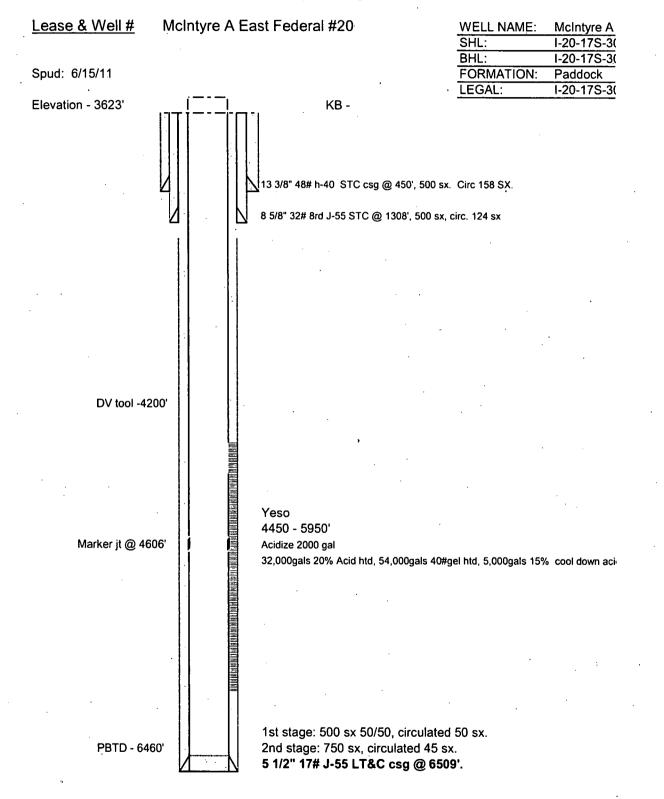

## MCINTYRE A East Federal #20

We are going to set a CIBP at 4,400' (50' above the YESO perfs) w/ 40' of CMT on top of the plug to have our PBTD @ 4,360'. We plan to have our top perfs from 3,215' - 3,480' and bottom perfs from 3,520'-4,000'. Ideally, we like to have 200'-300' of rathole below our bottom perfs to give our bottom hole assembly room and prevent tubing from getting stuck with sand. In addition to having desired rathole space, this gives COG the option to re-enter the Glorietta/Yeso formation at a later time.

## **Equipment Pull Procedure**

- MIRU WSU, NU BOP
- Unset pump and POOH with rod and tbg
- PU scraper and scrape down to 4,450'
- RU Wireline

## 5. Sat CIBP @.4,400

- Wireline truck dump 40' Class C cement of top of CIBP
- Test Casing to 4,300 psi and report back to engineering if the pressure holds.
- Dump bail acid in the perf interval
- RIH w/ perforating guns and perforate San Andres Zone from 5207450000, w/ 3 spf, 120° phasing, 54 holes
- NU 5K frac valve
- Secure wellbore
- RDMO WSU

## Tentative Recompletion Procedure

- RU Elite Well Services Frac Crew
- Acidize w/ 3,000 gals of 15% HCl.
- XL Frac zone w/ 375,000 # of sand.
- Record ISIP and FG, Get 5, 10, 15 min SIP
- Rig up Wireline

## . All w/ WL and set Composite Plug @ 3,500

- Perforate San Andres Zone from 3,245/3,480, w/ 3 spf, 120° phasing, 54 holes.
- Acidize w/ 3,000 gals of 15% HCl.
- XL Frac zone w/ 375,000 # of sand.
- Record ISIP and FG, Get 5, 10, 15 min SIP
- RDMO Elite