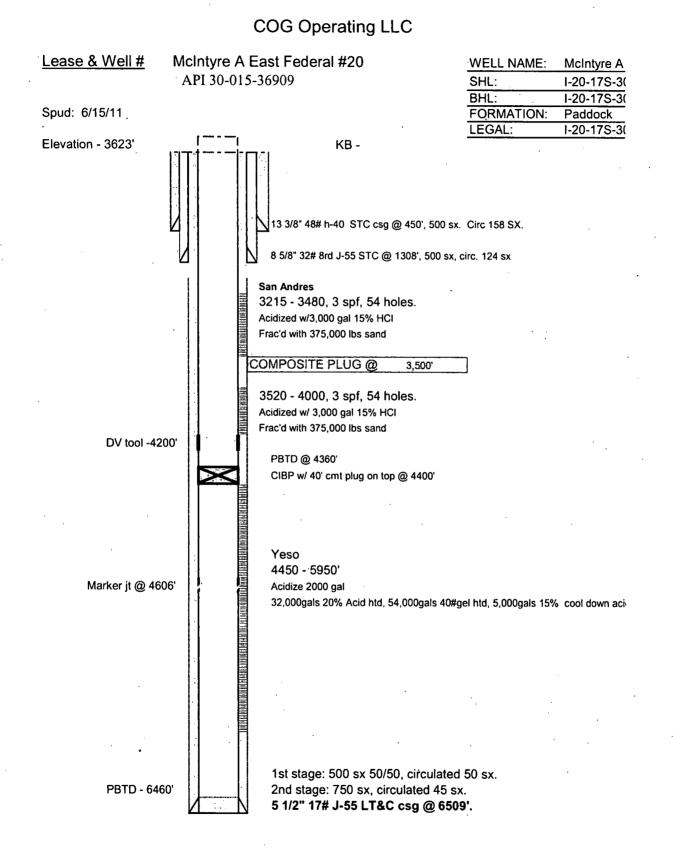

### 32. Additional remarks, continued

? PU scraper and scrape down to 4,450?
? RU Wireline
? Set CIBP @ 4,400?
? Wireline truck dump 40? Class C cement of top of CIBP
? Tag cement plug to verify depth of 4,360?
? Test Casing to 4,300 psi and report back to engineering if the pressure holds. ? Dump bail acid in the perf interval ? RIH w/ perforating guns and perforate San Andres Zone from 3,520?-4,000?, w/ 3 spf, 120? phasing, 54 holes ? NU 5K frac valve ? Secure wellbore ? RDMO WSU Tentative Recompletion Procedure ? RU Elite Well Services Frac Crew ? Acidize w/ 3,000 gals of 15% HCI. ? XL Frac zone w/ 375,000 # of sand. ? Record ISIP and FG, Get 5, 10, 15 min SIP ? Rig up Wireline ? RIH w/ WL and set Composite Plug @ 3,500? ? Perforate San Andres Zone from 3,215?-3,480?, w/ 3 spf, 120? phasing, 54 holes. ? Acidize w/ 3,000 gals of 15% HCI. ? XL Frac zone w/ 375,000 # of sand. ? Record ISIP and FG, Get 5, 10, 15 min SIP ? RDMO Elite

## MCINTYRE A East Federal #20

We are going to set a CIBP at 4,400' (50' above the YESO perfs) w/ 40' of CMT on top of the plug to have our PBTD @ 4,360'. We plan to have our top perfs from 3,215' - 3,480' and bottom perfs from 3,520'-4,000'. Ideally, we like to have 200'-300' of rathole below our bottom perfs to give our bottom hole assembly room and prevent tubing from getting stuck with sand. In addition to having desired rathole space, this gives COG the option to re-enter the Glorietta/Yeso formation at a later time.

## 5. Sat CIBP @.4,400

- Wireline truck dump 40' Class C cement of top of CIBP
- Test Casing to 4,300 psi and report back to engineering if the pressure holds.
- Dump bail acid in the perf interval
- RIH w/ perforating guns and perforate San Andres Zone from 5207450000, w/ 3 spf, 120° phasing, 54 holes
- NU 5K frac valve
- Secure wellbore
- RDMO WSU

## . All w/ WL and set Composite Plug @ 3,500

- Perforate San Andres Zone from 3,245/3,480, w/ 3 spf, 120° phasing, 54 holes.
- Acidize w/ 3,000 gals of 15% HCl.
- XL Frac zone w/ 375,000 # of sand.
- Record ISIP and FG, Get 5, 10, 15 min SIP
- RDMO Elite

Mcintyre A East Federal 20 30-015-36909 COG Operating LLC May 23, 2018 Conditions of Approval

Work to be completed by August 23, 2018.

1. Operator shall place a CIBP at 4,400' and place 40' Class C Cement on top of the CIBP. WOC and TAG.

Note: At a later date, operator will need to add 210' of cement to the CIBP to properly seal the Glorietta Formation and the DV tool.

- 2. Must conduct a casing integrity test before perforating and fracturing. Submit results to BLM. The CIT is to be performed on the production casing to max treating pressure. Notify BLM if test fails.
- 3. Before casing or a liner is added or replaced, prior BLM approval of the design is required. Use notice of intent Form 3160-5.
- 4. Surface disturbance beyond the originally approved pad must have prior approval.
- 5. Closed loop system required.
- 6. All waste (i.e. drilling fluids, trash, salts, chemicals, sewage, gray water, etc.) created as a result of work over operations shall be safely contained and disposed of properly at a waste disposal facility. No waste material or fluid shall be disposed of on the well location or surrounding area. Porto-johns and trash containers will be on-location during fracturing operations or any other crew-intensive operations.
- 7. Operator to have H2S monitoring equipment on location.
- 8. A minimum of a 2000 (2M) BOP to be used. All blowout preventer (BOP) and related equipment (BOPE) shall comply with reasonable well control requirements. A two ram system with a blind ram and a pipe ram designed for the size of the work string shall be adequate. Tapered work strings will require an additional pipe ram. The manifold shall comply with Onshore Oil and Gas Order #2 Attachment I (2M Diagrams of Choke Manifold Equipment). The accumulator system shall have an immediately available power source to close the rams and retain 200 psi above pre-charge. The pre-charge test shall follow requirements in Onshore Order #2.