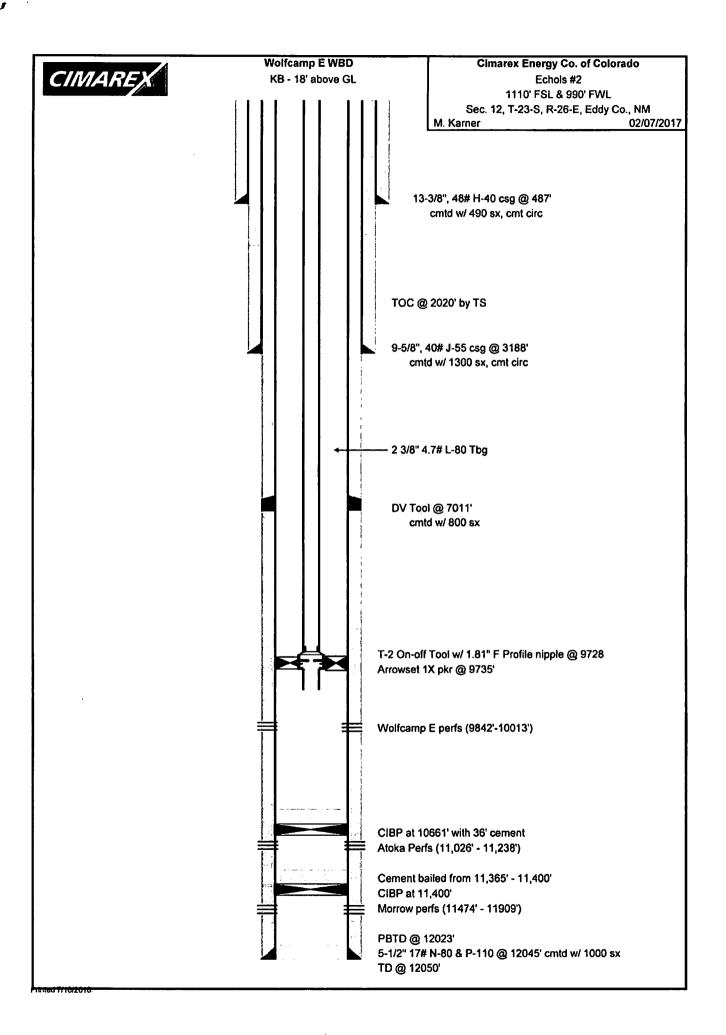

| Submit 1 Copy To Appropriate District Office                                 | State of New M                                                                               | exico                     |                                                                                  | C-103      |
|------------------------------------------------------------------------------|----------------------------------------------------------------------------------------------|---------------------------|----------------------------------------------------------------------------------|------------|
| District 1 - (575) 393-6161                                                  | Energy, Minerals and Nat                                                                     | ural Resources            | Revised July                                                                     | 18, 2013   |
| 1625 N. French Dr., Hobbs, NM 88240<br>District II – (575) 748-1283          |                                                                                              |                           | WELL API NO.<br>30-015-32286                                                     | ł          |
| 811 S. First St., Artesia, NM 88210                                          | OIL CONSERVATION                                                                             |                           | 5. Indicate Type of Lease                                                        |            |
| <u>District III</u> - (505) 334-6178<br>1000 Rio Brazos Rd., Aztec, NM 87410 | 1220 South St. Fra                                                                           |                           | STATE FEE X                                                                      |            |
| District IV - (505) 476-3460                                                 | Santa Fe, NM 8                                                                               | 37505                     | 6. State Oil & Gas Lease No.                                                     |            |
| 1220 S. St. Francis Dr., Santa Fe, NM<br>87505                               |                                                                                              |                           |                                                                                  |            |
| SUNDRY NO                                                                    | TICES AND REPORTS ON WELL                                                                    | S                         | 7. Lease Name or Unit Agreement                                                  | Name       |
| (DO NOT USE THIS FORM FOR PROP<br>DIFFERENT RESERVOIR USE "APPI              | OSALS TO DRILL OR TO DEEPEN OR P. JICATION FOR PERMIT" (FORM-C-101)                          | LUG BACK TO A<br>FOR SUCH | Echols Com                                                                       | 1          |
| PROPOSALS.)                                                                  | OSALS TO DRILL OR TO DEEPEN OR P<br>LICATION FOR PERMIT" (FORM COLD)<br>Gas Well X Other ART | Conservation              | 8 Well Number #2                                                                 |            |
|                                                                              |                                                                                              |                           | 9. OGRID Number                                                                  |            |
| Name of Operator     Cimarex Energy Co. of Col                               | orado                                                                                        | L 17 2018                 | 162683                                                                           |            |
| 3. Address of Operator                                                       |                                                                                              |                           | 10. Pool name or Wildcat                                                         |            |
| 202 S. Cheyenne Ave., Suite 1000, Tul                                        | sa OK 74103                                                                                  | ECEIVED                   | Purple Sage Wolfcamp (Gas) (98220)                                               |            |
| 4. Well Location                                                             |                                                                                              |                           |                                                                                  |            |
| Unit LetterM                                                                 | :1110feet from theSouth                                                                      |                           | 990 feet from the West                                                           | line       |
| Section 12                                                                   |                                                                                              | Range                     | NMPM Eddy County                                                                 |            |
|                                                                              | 11. Elevation (Show whether D. 3258'                                                         | R, RKB, RT, GR, etc.,     | '                                                                                |            |
|                                                                              | 3230                                                                                         |                           | b <sub>op</sub>                                                                  |            |
| 12. Check                                                                    | Appropriate Box to Indicate                                                                  | Nature of Notice.         | Report or Other Data                                                             |            |
|                                                                              |                                                                                              |                           | -                                                                                |            |
|                                                                              | NTENTION TO:                                                                                 |                           | SEQUENT REPORT OF:                                                               | INC 🗆      |
| PERFORM REMEDIAL WORK [ TEMPORARILY ABANDON [                                |                                                                                              | REMEDIAL WOR              | · · · · · · · · · · · · · · · · · · ·                                            |            |
| PULL OR ALTER CASING                                                         |                                                                                              | CASING/CEMEN              |                                                                                  |            |
| DOWNHOLE COMMINGLE                                                           |                                                                                              |                           | _                                                                                |            |
| CLOSED-LOOP SYSTEM                                                           |                                                                                              | <b>.</b>                  | h and Barrandala                                                                 |            |
| OTHER:                                                                       |                                                                                              | <u></u>                   | ack and Recomplete                                                               | <u>X</u>   |
| 13. Describe proposed or com                                                 | ipleted operations. (Clearly state al                                                        | I pertinent details, an   | d give pertinent dates, including estim<br>mpletions: Attach wellbore diagram of | nated date |
| proposed completion or re                                                    |                                                                                              | te. To Munipie eo         | impletions. Attach wendore diagram                                               |            |
| Echols Com #2                                                                |                                                                                              |                           |                                                                                  |            |
| Plugback/Recompletion Ops                                                    |                                                                                              |                           |                                                                                  |            |
| 10/20/2017- Set CIBP at 10661                                                | ' with 36' cement on top. TOC 10625'. Aba                                                    | ndon Atoka.               |                                                                                  |            |
| 10/21/2017- Test casing to 620                                               | 0 psi for 30 min. Good Test.                                                                 |                           |                                                                                  |            |
| 2/17/2018- Perforate the Wolfc<br>2/17/2018 Set 2 3/8" tubing & p            | amp E from 10013'-9842'. Acidized with 10<br>packer at 9735'                                 | 000 gal 15% HCL Acid.     |                                                                                  |            |
| 4/13/2108 Turn to production.                                                | patrol at 7733                                                                               |                           |                                                                                  |            |
|                                                                              |                                                                                              |                           |                                                                                  |            |
|                                                                              |                                                                                              |                           |                                                                                  |            |
|                                                                              |                                                                                              |                           |                                                                                  |            |
|                                                                              |                                                                                              |                           |                                                                                  |            |
|                                                                              |                                                                                              | <del> </del>              |                                                                                  |            |
| Spud Date:                                                                   | Rig Release I                                                                                | Date:                     |                                                                                  |            |
| •                                                                            |                                                                                              |                           |                                                                                  |            |
|                                                                              |                                                                                              |                           |                                                                                  |            |
| I hereby certify that the information                                        | on above is true and complete to the                                                         | best of my knowleds       | ge and belief.                                                                   |            |
|                                                                              |                                                                                              |                           |                                                                                  |            |
| SIGNATURE Amithy C                                                           | rawford TITLE Re                                                                             | gulatory Analyst          | DATE 7/18/20                                                                     | 18         |
|                                                                              |                                                                                              |                           |                                                                                  |            |
| Type or print name Amithy Craw                                               | ford E-mail addre                                                                            | ess: acrawford@cin        | narex.com PHONE: 432-620                                                         | )-1909     |
| For State Use Only                                                           | $\mathcal{M}$                                                                                | 6                         | <b>S</b> 1                                                                       |            |
| APPROVED BY: KING                                                            | TILE SU                                                                                      | sines & Bo                | DO A DATE 7-31.2                                                                 | 018        |
| Conditions of Approval (if any)                                              | ,                                                                                            |                           |                                                                                  |            |