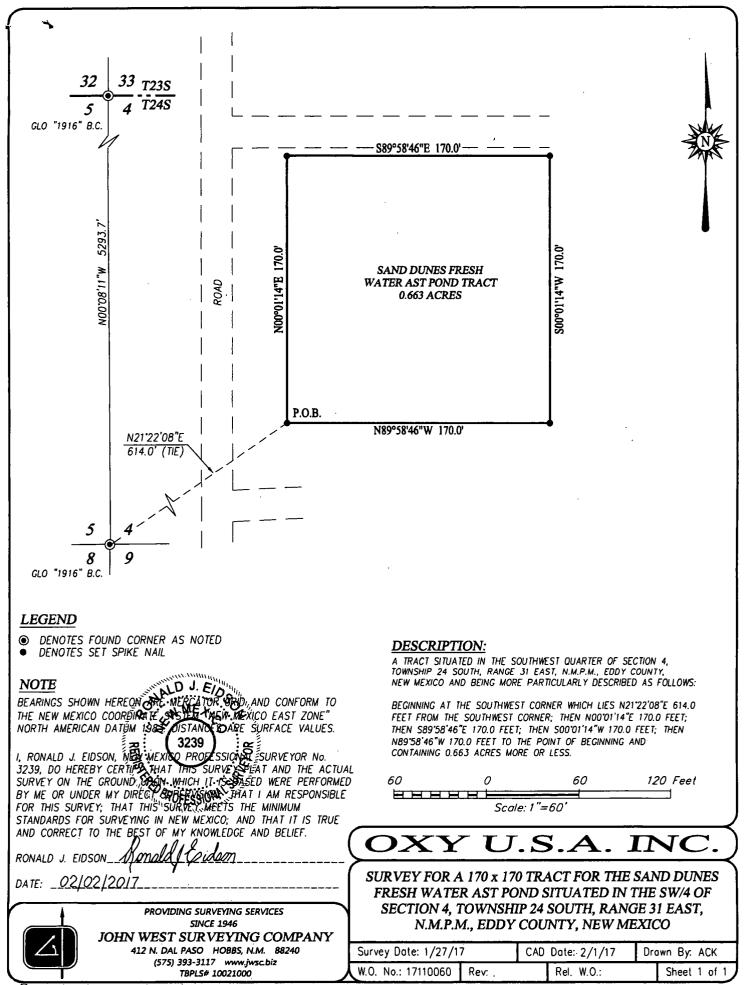

| Form 3160-5<br>(Jur; 2015)<br>UNITED STATES<br>DEPARTMENT OF THE INTERNAL OFFICE<br>BUREAU OF LAND WAYAGE MENT OF THE S<br>DUREAU OF LAND WAYAGE MENT OF THE S<br>SUNDRY NOTICES AND REPORTS FOR WITH S<br>Do not use this form for proposals to drill or to re-enter an<br>abandoned well. Use form 3160-3 (APD) for such proposals. |                                                                                                                    |                                         |                                                            |                                                               | FORM APPROVED<br>OMB NO. 1004-0137<br>Expires: January 31, 2018<br>5. Lease Serial No.<br>NMNM89819<br>6. If Indian, Allottee or Tribe Name |                            |  |
|---------------------------------------------------------------------------------------------------------------------------------------------------------------------------------------------------------------------------------------------------------------------------------------------------------------------------------------|--------------------------------------------------------------------------------------------------------------------|-----------------------------------------|------------------------------------------------------------|---------------------------------------------------------------|---------------------------------------------------------------------------------------------------------------------------------------------|----------------------------|--|
| SUBMIT IN TRIPLICATE - Other instructions on page 2                                                                                                                                                                                                                                                                                   |                                                                                                                    |                                         |                                                            |                                                               | 7. If Unit or CA/Agreement, Name and/or No.                                                                                                 |                            |  |
| 1. Type of Well                                                                                                                                                                                                                                                                                                                       |                                                                                                                    |                                         |                                                            |                                                               | 8. Well Name and No.<br>PATTON 18 FEDERAL 3                                                                                                 |                            |  |
| Z Oil Well       Gas Well       Other         2. Name of Operator       Contact:       RYAN NEWPORT                                                                                                                                                                                                                                   |                                                                                                                    |                                         |                                                            |                                                               | 9. API Well No.                                                                                                                             |                            |  |
| OXY USA INCORPORATED E-Mail: ryan_newport@oxy.com                                                                                                                                                                                                                                                                                     |                                                                                                                    |                                         |                                                            |                                                               | 30-015-33451-0                                                                                                                              |                            |  |
| 3a. Address<br>5 GREENWAY PLAZA SUITE<br>HOUSTON, TX 77046-0521                                                                                                                                                                                                                                                                       | 3b. Phone No<br>Ph: 713-36                                                                                         | . (include area code)<br>66-5154        |                                                            | 10. Field and Pool or Exploratory Area<br>POKER LAKE-DELAWARE |                                                                                                                                             |                            |  |
| 4. Location of Well (Footage, Sec., T., R., M., or Survey Description)                                                                                                                                                                                                                                                                |                                                                                                                    |                                         |                                                            |                                                               | 11. County or Parish, State                                                                                                                 |                            |  |
| Sec 18 T24S R31E NWNE 660FNL 1980FEL                                                                                                                                                                                                                                                                                                  |                                                                                                                    |                                         |                                                            |                                                               | EDDY COUNTY, NM                                                                                                                             |                            |  |
| 12. CHECK THE AF                                                                                                                                                                                                                                                                                                                      | PROPRIATE BOX(ES)                                                                                                  | TO INDICA                               | TE NATURE O                                                | F NOTICE,                                                     | REPORT, OR OTI                                                                                                                              | HER DATA                   |  |
| TYPE OF SUBMISSION                                                                                                                                                                                                                                                                                                                    | TYPE OF ACTION                                                                                                     |                                         |                                                            |                                                               |                                                                                                                                             |                            |  |
| Notice of Intent                                                                                                                                                                                                                                                                                                                      | □ Acidize                                                                                                          | 🗖 Dee                                   | pen                                                        | Product                                                       | ion (Start/Resume)                                                                                                                          | UWater Shut-Off            |  |
| -                                                                                                                                                                                                                                                                                                                                     | Alter Casing                                                                                                       | 🗖 Нус                                   | raulic Fracturing                                          | Reclamation                                                   |                                                                                                                                             | Well Integrity             |  |
| Subsequent Report                                                                                                                                                                                                                                                                                                                     | Casing Repair                                                                                                      | Plug and Abandon Tem Plug Back Wate     |                                                            | Recomplete Temporarily Abandon Witten Dimension               |                                                                                                                                             | ☑ Other<br>Right of Way    |  |
| Final Abandonment Notice                                                                                                                                                                                                                                                                                                              | Change Plans                                                                                                       |                                         |                                                            |                                                               |                                                                                                                                             |                            |  |
|                                                                                                                                                                                                                                                                                                                                       | Convert to Injection                                                                                               |                                         |                                                            | U Water [                                                     | -                                                                                                                                           | roximate duration thereof. |  |
| Attach the Bond under which the wor<br>following completion of the involved<br>testing has been completed. Final At<br>determined that the site is ready for fi<br>We need to build a 170' x 170<br>tanks in our Sand dunes area.                                                                                                     | operations. If the operation re<br>andonment Notices must be fil<br>inal inspection.<br>Pad in order to install se | sults in a multip<br>led only after all | e completion or reco<br>requirements, includ               | mpletion in a i<br>ing reclamatio                             | new interval, a Form 316                                                                                                                    | 0-4 must be filed once     |  |
| This pad will comprise a total a<br>as seen on the attached plats.                                                                                                                                                                                                                                                                    |                                                                                                                    | ted in T24S-F                           | 31E, Eddy Coun                                             | ity, New Me                                                   | xico,                                                                                                                                       | ED                         |  |
| These above ground storage to our treated produced water po                                                                                                                                                                                                                                                                           | anks will be used for fres                                                                                         | h water only<br>cated nearby.           | and will be used                                           | to assist wit                                                 | h                                                                                                                                           |                            |  |
|                                                                                                                                                                                                                                                                                                                                       |                                                                                                                    |                                         |                                                            |                                                               | AUG 0 7 2018                                                                                                                                |                            |  |
| GC 8-13-18<br>Accepted for record - NMOCD                                                                                                                                                                                                                                                                                             |                                                                                                                    |                                         |                                                            |                                                               | DISTRICT II-A                                                                                                                               | RTESIA O.C.D.              |  |
| Approved JAC 07/1                                                                                                                                                                                                                                                                                                                     | 1/18 DUI-BUM-                                                                                                      | NM-PO-                                  | 10-2018-04                                                 | 97-EA                                                         | stipulations                                                                                                                                | abaches                    |  |
| 14. 1 hereby certify that the foregoing is                                                                                                                                                                                                                                                                                            | # Electronic Submission<br>For OXY US                                                                              | A INCORPORA                             | TED, sent to the                                           | Carlsbad                                                      | n System                                                                                                                                    |                            |  |
| Name (Printed/Typed) RYAN NEWPORT                                                                                                                                                                                                                                                                                                     |                                                                                                                    |                                         | LISCILLA PEREZ on 12/15/2017 (18PP0519SE)<br>Title LANDMAN |                                                               |                                                                                                                                             |                            |  |
|                                                                                                                                                                                                                                                                                                                                       |                                                                                                                    |                                         |                                                            |                                                               |                                                                                                                                             |                            |  |
| Signature (Electronic Submission)                                                                                                                                                                                                                                                                                                     |                                                                                                                    |                                         | Date 12/07/2017                                            |                                                               |                                                                                                                                             |                            |  |
| ····· <b>A</b>                                                                                                                                                                                                                                                                                                                        | THIS SPACE FO                                                                                                      | DR FEDERA                               | L OR STATE                                                 | OFFICE U                                                      | SE                                                                                                                                          |                            |  |
| Approved By                                                                                                                                                                                                                                                                                                                           |                                                                                                                    | Title ATN - LEN 07/20/20<br>Date        |                                                            |                                                               | 07/20/20-18<br>Date                                                                                                                         |                            |  |
| Conditions of approval, if any, are attached<br>certify that the applicant holds legal or equivient would entitle the applicant to condu                                                                                                                                                                                              | not warrant or<br>e subject lease                                                                                  | Office CFA                              |                                                            |                                                               |                                                                                                                                             |                            |  |
| Title 18 U.S.C. Section 1001 and Title 43<br>States any false, fictitious or fraudulent s                                                                                                                                                                                                                                             | U.S.C. Section 1212, make it a statements or representations as                                                    | crime for any po<br>to any matter w     | erson knowingly and<br>ithin its jurisdiction.             | willfully to ma                                               | ake to any department or                                                                                                                    | agency of the United       |  |
| (Instructions on page 2) <b>** BLM REV</b>                                                                                                                                                                                                                                                                                            | ISED ** BLM REVISE                                                                                                 | D ** BLM RI                             | EVISED ** BLN                                              |                                                               | ) ** BLM REVISE                                                                                                                             | D **                       |  |